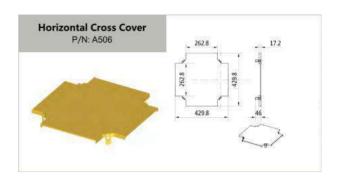

ems

| Aliciol Support               | ∪∠ |
|-------------------------------|----|
| Trapeze Support               | 35 |
| Top of Rack / Cabinet Support |    |
| Auxiliary Framing support     |    |
| Wall Support                  |    |

# 2"(2"×2"50MM × 50MM)



















# 2"(2"×2" 50MM × 50MM)













# 4" (4"×4" 100MM × 100MM)













<sup>\*</sup> Other length is available upon request.











# 4" (4"×4" 100MM × 100MM)























# 4" (4"×4" 100MM × 100MM)













# 6" (4"×6" 100MM × 150MM)













\* Other length is available upon request.











11

# 6" (4"×6" 100MM × 150MM)























FTTH

# 6" (4"×6" 100MM × 150MM)











FTTH

# 10" (4"×10" 100MM × 250MM)























# 10" (4"×10" 100MM × 250MM)











# 12" (4"×12" 100MM × 300MM)













\* Other length is available upon request.









# 12" (4"×12" 100MM × 300MM)























# 12" (4"×12" 100MM × 300MM)













| Remarks: |  |
|----------|--|
|          |  |
|          |  |
|          |  |
|          |  |
|          |  |
|          |  |
|          |  |
|          |  |
|          |  |
|          |  |
|          |  |
|          |  |
|          |  |
|          |  |
|          |  |
|          |  |
|          |  |
|          |  |
|          |  |

# **INSTALLATION GUIDE**







|           | Coupler Kit. A For Straight Sections |     |                   |          |           |      |     |                   |          |  |  |  |
|-----------|--------------------------------------|-----|-------------------|------