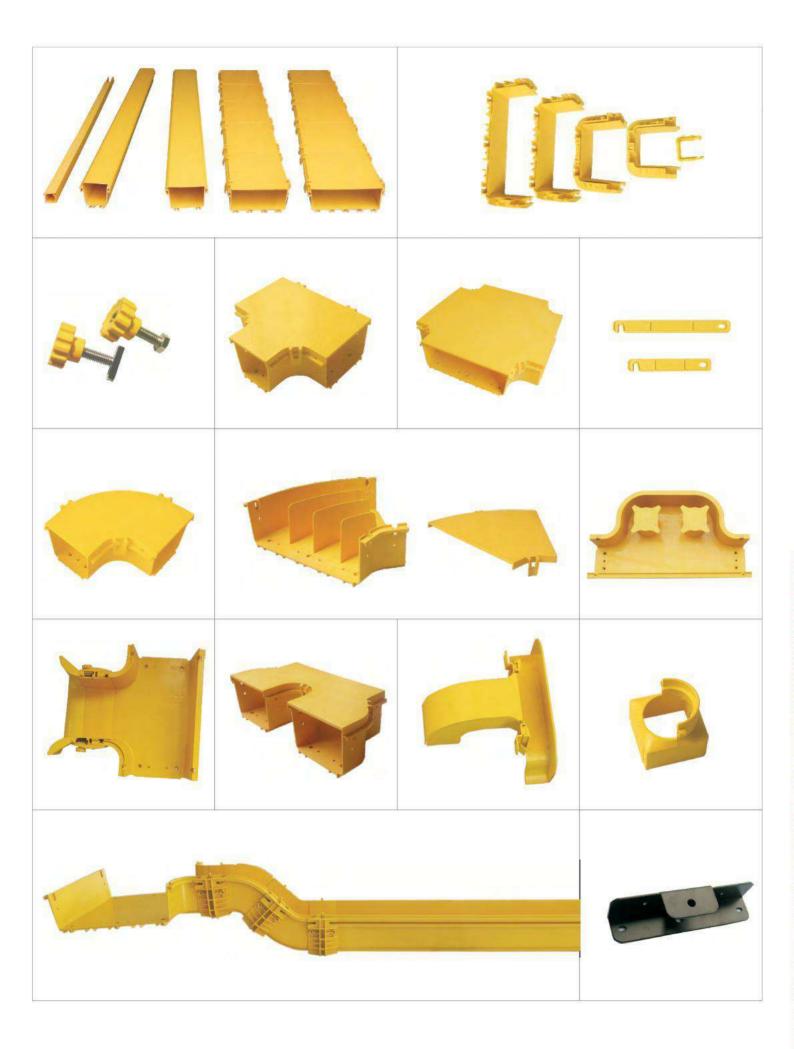

#### P6~18 - Size

| 2" (2"×2" 50mm × 50mm)     | (  |
|----------------------------|----|
| 4 " (4"×4" 100mm × 100mm)  |    |
| 6 " (4"×6" 100mm × 150mm)  | 11 |
| 10" (4"×10" 100mm × 250mm) | 14 |
| 12" (4"×12" 100mm × 300mm) | 16 |
| ,                          |    |

# P24~30 - Exit Drop Options

| 2" Quick Exit with Flex Tube / Trumpet Flare Drop 2 |
|-----------------------------------------------------|
| 2" Fixed Exit with Flex Tube / Trumpet Flare Drop   |
| 4" Quick Exit with Flex Tube / Trumpet Flare Drop 1 |
| 4" Quick Exit with Flex Tube / Trumpet Flare Drop 2 |
| 4" Fixed Exit with Flex Tube / Trumpet Flare Drop   |
| Downspout with Trumpet Flare / Trumpet Flare Drop30 |

# **INSTALLATION GUIDE**

|           | Coupler Kit. A For Straight Sections |     |                   |          |           |      |     |                   |          |  |  |  |
|-----------|--------------------------------------|-----|-------------------|----------|-----------|------|-----|-------------------|----------|--|--|--|
|           | Item                                 | P/N | Part              | Quantity |           | Item | P/N | Part              | Quantity |  |  |  |
|           | 1                                    | 2 4 |                   |          |           | 1    |     |                   | 1        |  |  |  |
| P/N: T20  | 2                                    |     | 4" Coupler Kit A  |          | P/N: T 6  | 2    |     | 6" Coupler Kit A  |          |  |  |  |
| P/IN. 120 | 3                                    | 2   |                   |          | P/N. 1 0  | 3    | 2   |                   |          |  |  |  |
| 1 "       | 1                                    | 5   |                   |          | 2"        | 1    | 4   |                   |          |  |  |  |
| P/N: T 02 | 2                                    |     | 10" Coupler Kit A |          | P/N: T 28 | 2    |     | 12" Coupler Kit A |          |  |  |  |
| ,         | 3                                    | 2   |                   | 1        |           | 3    | 2   |                   |          |  |  |  |

| Coupler Kit B For Other P |      |           |                  |            |           |      |           |               |          |  |  |
|---------------------------|------|-----------|------------------|------------|-----------|------|-----------|---------------|----------|--|--|
|                           | Item | P/N       | Part             | Quantity   |           | Item | P/N       | Part          | Quantity |  |  |
|                           | 1    | 2 4       |                  |            |           | 1    |           |               |          |  |  |
|                           | 2    |           |                  |            |           | 2    |           |               |          |  |  |
|                           | 3    | 2         | 4" Coupler Kit B |            |           | 3    | 21        | 6" Coupler K  |          |  |  |
| P/N: T20                  | 4    | GB5780-86 | 1                |            | P/N: T 6  | 4    | GB5780-86 |               |          |  |  |
|                           | (5)  | B7 - 5    |                  |            |           | (5)  | B7 - 5    |               |          |  |  |
| £1                        | 1    | 5         |                  |            | 2"        | 1    | 4         |               |          |  |  |
|                           | 2    | 1         |                  |            |           | 2    | 1         |               | 1        |  |  |
| P/N: T 02                 | 3    | 2         | 10" Coupler K    |            | P/N: T 28 | 3    | 2         | 12" Coupler K |          |  |  |
| ., 1 02                   | 4    | GB5780-86 |                  | 17.11.1 20 |           | 4    | GB5780-86 |               |          |  |  |
|                           | (5)  | GB79-85   |                  |            |           |      | B7 - 5    |               |          |  |  |