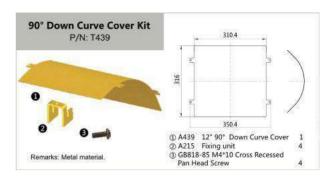

# 12" (4"×12" 100MM × 300MM)

\* Other length is available upon request.

# 12" (4"×12" 100MM × 300MM)

# 12" (4"×12" 100MM × 300MM)

| Remarks: |  |
|----------|--|
|          |  |
|          |  |
|          |  |
|          |  |
|          |  |
|          |  |
|          |  |
|          |  |
|          |  |
|          |  |
|          |  |
|          |  |
|          |  |
|          |  |
|          |  |
|          |  |
|          |  |
|          |  |
|          |  |