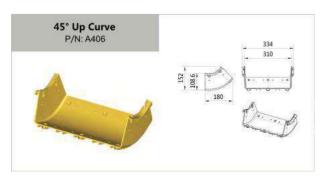

Cabinet Support |    |
| Auxiliary Framing support     |    |
| Wall Support                  |    |

# 2"(2"×2"50MM × 50MM)



















# 2"(2"×2" 50MM × 50MM)













# 4" (4"×4" 100MM × 100MM)













<sup>\*</sup> Other length is available upon request.











# 4" (4"×4" 100MM × 100MM)























# 4" (4"×4" 100MM × 100MM)













# 6" (4"×6" 100MM × 150MM)













\* Other length is available upon request.











11

# 6" (4"×6" 100MM × 150MM)























FTTH

# 6" (4"×6" 100MM × 150MM)











FTTH

# 10" (4"×10" 100MM × 250MM)























# 10" (4"×10" 100MM × 250MM)











# 12" (4"×12" 100MM × 300MM)













\* Other length is available upon request.









# 12" (4"×12" 100MM × 300MM)























# 12" (4"×12" 100MM × 300MM)













| Remarks: |  |
|----------|--|
|          |  |
|          |  |
|          |  |
|          |  |
|          |  |
|          |  |
|          |  |
|          |  |
|          |  |
|          |  |
|          |  |
|          |  |
|          |  |
|          |  |
|          |  |
|          |  |
|          |  |
|          |  |
|          |  |

# **INSTALLATION GUIDE**







|           | Coupler Kit. A For Straight Sections |     |                   |          |           |      |     |                   |          |  |  |  |
|-----------|--------------------------------------|-----|-------------------|----------|-----------|------|-----|-------------------|----------|--|--|--|
|           | Item                                 | P/N | Part