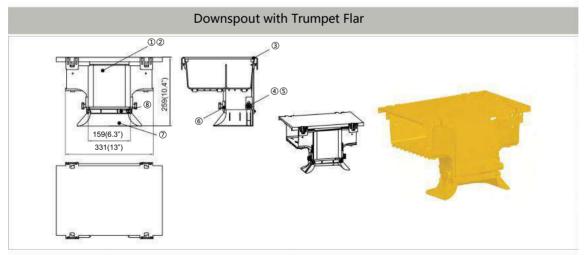

| Downspout for 10" D t P/N T5084 |      |     |                      |          |      | Downspout for 12" D t P/N T4124 |     |                     |          |  |
|---------------------------------|------|-----|----------------------|----------|------|---------------------------------|-----|---------------------|----------|--|
|                                 | Item | P/N | Part                 | Quantity |      | Item                            | P/N | Part                | Quantity |  |
|                                 | (3)  | 5   | 1 Downspout          | 1        |      | 1                               | 4 2 | 12 Downspout        | 1        |  |
|                                 | 2    | 444 | " Downspout Fr nt v  | i i      |      | 2                               | 444 | " Downspout Fr nt v |          |  |
|                                 | 3    | 5 0 | traight Unit Cover 1 |          |      | 3                               | 422 | traight Unit Cover  | 1        |  |
|                                 | 4    |     | Fixing Knob          |          |      | 4                               |     | Fixing Knob         | i :      |  |
| 2                               | (5)  | 2   | B It                 |          | 2    | (5)                             | 2   | B It                |          |  |
| P/N: T5084                      | 6    | 24  | L kW h               |          | Z.   | 6                               | 4   | L kW h              |          |  |
| 508                             | 7    |     | rumpet flar          | 1        | 4124 | 7                               |     | rumpet flar         |          |  |
| 4                               | 8    | 4   | PIIr                 | 1        | 4    | 8                               | 4   | PIIr                |          |  |
|                                 |      |     |                      |          | -    |                                 |     | 2                   |          |  |