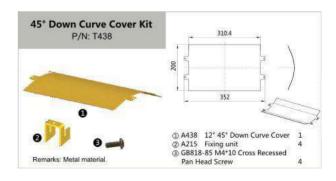

Support |    |
| Auxiliary Framing support     |    |
| Wall Support                  |    |

# 2"(2"×2"50MM × 50MM)



















# 2"(2"×2" 50MM × 50MM)













# 4" (4"×4" 100MM × 100MM)













<sup>\*</sup> Other length is available upon request.











# 4" (4"×4" 100MM × 100MM)























# 4" (4"×4" 100MM × 100MM)













# 6" (4"×6" 100MM × 150MM)













\* Other length is available upon request.











11

# 6" (4"×6" 100MM × 150MM)























FTTH

# 6" (4"×6" 100MM × 150MM)











FTTH

# 10" (4"×10" 100MM × 250MM)























# 10" (4"×10" 100MM × 250MM)











# 12" (4"×12" 100MM × 300MM)













\* Other length is available upon request.









# 12" (4"×12" 100MM × 300MM)























# 12" (4"×12" 100MM × 300MM)













| Remarks: |  |
|----------|--|
|          |  |
|          |  |
|          |  |
|          |  |
|          |  |
|          |  |
|          |  |
|          |  |
|          |  |
|          |  |
|          |  |
|          |  |
|          |  |
|          |  |
|          |  |
|          |  |
|          |  |
|          |  |
|          |  |

# **INSTALLATION GUIDE**







|           | Coupler Kit. A For Straight Sections |     |                   |          |           |      |     |                   |          |  |  |  |
|-----------|--------------------------------------|-----|-------------------|----------|-----------|------|-----|-------------------|----------|--|--|--|
|           | Item                                 | P/N | Part