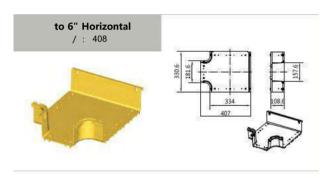

|           | Item | P/N      | P/N T308_<br>Part     | Quantity |
|-----------|------|----------|-----------------------|----------|
|           | Œ.   | 8        | Downspout             |          |
|           | 2    | 355      | Downspout Front Cover |          |
| P/N: T308 | 3    | A313 (D) | ″t 4″H riz nt IT v    |          |
|           | 4    |          | Fixing Knob           |          |
|           | (S)  | 2        | B I                   |          |
| 1         | 6    | 4        | L kW h                |          |
| 5         | 7    | 4        | FirBd(1)              |          |
|           | 8    | 4        | Fi rB d (2)           | h        |
|           | 9    | 44       | Fi rB d (3)           |          |
|           |      |          |                       |          |
|           |      |          |                       |          |
|           |      |          |                       |          |

|            |                                                                                                                                                                                                                                                                                                                                                                                                                                                                                                                                                                                                                                                                                                                                                                                                                                                                                                                                                                                                                                                                                                                                                                                                                                                                                                                                                                                                                                                                                                                                                                                                                                                                                                                                                                                                                                                                                                                                                                                                                                                                                                                                |          | Downspout for 6" D t P/N T 4 |          |
|------------|--------------------------------------------------------------------------------------------------------------------------------------------------------------------------------------------------------------------------------------------------------------------------------------------------------------------------------------------------------------------------------------------------------------------------------------------------------------------------------------------------------------------------------------------------------------------------------------------------------------------------------------------------------------------------------------------------------------------------------------------------------------------------------------------------------------------------------------------------------------------------------------------------------------------------------------------------------------------------------------------------------------------------------------------------------------------------------------------------------------------------------------------------------------------------------------------------------------------------------------------------------------------------------------------------------------------------------------------------------------------------------------------------------------------------------------------------------------------------------------------------------------------------------------------------------------------------------------------------------------------------------------------------------------------------------------------------------------------------------------------------------------------------------------------------------------------------------------------------------------------------------------------------------------------------------------------------------------------------------------------------------------------------------------------------------------------------------------------------------------------------------|----------|------------------------------|----------|
|            | Item                                                                                                                                                                                                                                                                                                                                                                                                                                                                                                                                                                                                                                                                                                                                                                                                                                                                                                                                                                                                                                                                                                                                                                                                                                                                                                                                                                                                                                                                                                                                                                                                                                                                                                                                                                                                                                                                                                                                                                                                                                                                                                                           | P/N      | Part                         | Quantity |
|            | 0                                                                                                                                                                                                                                                                                                                                                                                                                                                                                                                                                                                                                                                                                                                                                                                                                                                                                                                                                                                                                                                                                                                                                                                                                                                                                                                                                                                                                                                                                                                                                                                                                                                                                                                                                                                                                                                                                                                                                                                                                                                                                                                              |          | Downspout                    |          |
|            | 2                                                                                                                                                                                                                                                                                                                                                                                                                                                                                                                                                                                                                                                                                                                                                                                                                                                                                                                                                                                                                                                                                                                                                                                                                                                                                                                                                                                                                                                                                                                                                                                                                                                                                                                                                                                                                                                                                                                                                                                                                                                                                                                              | 55       | Downspout Front Cover        |          |
| Ĭ          | 3                                                                                                                                                                                                                                                                                                                                                                                                                                                                                                                                                                                                                                                                                                                                                                                                                                                                                                                                                                                                                                                                                                                                                                                                                                                                                                                                                                                                                                                                                                                                                                                                                                                                                                                                                                                                                                                                                                                                                                                                                                                                                                                              | A313 (D) | "t 4" Hriz nt IT v           |          |
|            | 4                                                                                                                                                                                                                                                                                                                                                                                                                                                                                                                                                                                                                                                                                                                                                                                                                                                                                                                                                                                                                                                                                                                                                                                                                                                                                                                                                                                                                                                                                                                                                                                                                                                                                                                                                                                                                                                                                                                                                                                                                                                                                                                              |          | Fixing Knob                  |          |
| P          | (5)                                                                                                                                                                                                                                                                                                                                                                                                                                                                                                                                                                                                                                                                                                                                                                                                                                                                                                                                                                                                                                                                                                                                                                                                                                                                                                                                                                                                                                                                                                                                                                                                                                                                                                                                                                                                                                                                                                                                                                                                                                                                                                                            | 2        | B lt                         |          |
| P/N: T3084 | 6                                                                                                                                                                                                                                                                                                                                                                                                                                                                                                                                                                                                                                                                                                                                                                                                                                                                                                                                                                                                                                                                                                                                                                                                                                                                                                                                                                                                                                                                                                                                                                                                                                                                                                                                                                                                                                                                                                                                                                                                                                                                                                                              | 24       | L kW h                       |          |
| 308.       | 7                                                                                                                                                                                                                                                                                                                                                                                                                                                                                                                                                                                                                                                                                                                                                                                                                                                                                                                                                                                                                                                                                                                                                                                                                                                                                                                                                                                                                                                                                                                                                                                                                                                                                                                                                                                                                                                                                                                                                                                                                                                                                                                              | 2        | P II R                       |          |
| *          | 8                                                                                                                                                                                                                                                                                                                                                                                                                                                                                                                                                                                                                                                                                                                                                                                                                                                                                                                                                                                                                                                                                                                                                                                                                                                                                                                                                                                                                                                                                                                                                                                                                                                                                                                                                                                                                                                                                                                                                                                                                                                                                                                              | 2        | rumpet Flar                  |          |
| i          |                                                                                                                                                                                                                                                                                                                                                                                                                                                                                                                                                                                                                                                                                                                                                                                                                                                                                                                                                                                                                                                                                                                                                                                                                                                                                                                                                                                                                                                                                                                                                                                                                                                                                                                                                                                                                                                                                                                                                                                                                                                                                                                                |          |                              |          |
|            | The state of the s | İ        |                              |          |
|            |                                                                                                                                                                                                                                                                                                                                                                                                                                                                                                                                                                                                                                                                                                                                                                                                                                                                                                                                                                                                                                                                                                                                                                                                                                                                                                                                                                                                                                                                                                                                                                                                                                                                                                                                                                                                                                                                                                                                                                                                                                                                                                                                |          |                              |          |