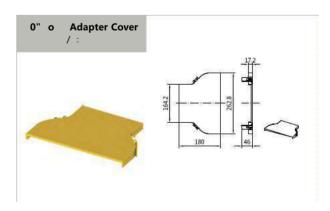

# **HYBRID COUPLER / ADAPTERS**

# **HYBRID COUPLER / ADAPTERS**

|            | E    | Exit Kit f | r "D t /             |          |       |      |          |                      |          |
|------------|------|------------|----------------------|----------|-------|------|----------|----------------------|----------|
|            | Item | P/N        | Part                 | Quantity |       | Item | P/N      | Part                 | Quantity |
|            | 1    |            | traight Unit         | N/A      |       | 1    |          | traight Unit         | N/A      |
|            | 2    |            | Quick Exit           |          |       | 2    |          | Quick Exit           |          |
| ĺ          | 3    |            | Quick Exit Cover     |          |       | 3    |          | Quick Exit Cover     | 2 3      |
| 5225       | 4    | 5          | Quick Exit End Cover |          | 722   | 4    | 2        | Quick Exit End Cover |          |
| N          | (5)  | 2          | Supporting Brack t   |          | P/N:  | (5)  | 22       | Supporting Brack t   | 8 8      |
| =          | 6    |            | Splat                |          |       | 6    |          | Splat                | 8 8      |
| P/N: T3091 | 7    |            | Fiber Exit Coupler   |          | T3092 | 7    |          | Fi r Exit nn t       |          |
| 200        | 8    | GB8 8-85   | M *8 r<br>P n H r w  |          |       | 8    | GB8 8-85 | M *8 r<br>P n H r w  |          |
|            | 9    |            | Fixing Knob          |          |       | 9    |          | Fixing Knob          |          |
| 1          | 10   | 2          | B It                 | 1        |       | 10   | 2        | B It                 | 7 7      |