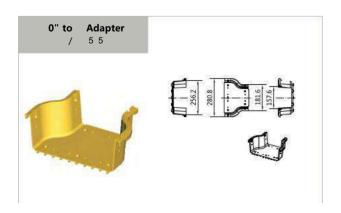

| 1    | 5         |                  |            | 2"        | 1    | 4         |               |          |  |  |
|                           | 2    | 1         |                  |            |           | 2    | 1         |               | 1        |  |  |
| P/N: T 02                 | 3    | 2         | 10" Coupler K    |            | P/N: T 28 | 3    | 2         | 12" Coupler K |          |  |  |
| ., 1 02                   | 4    | GB5780-86 |                  | 17.11.1 20 |           | 4    | GB5780-86 |               |          |  |  |
|                           | (5)  | GB79-85   |                  |            |           |      | B7 - 5    |               |          |  |  |

# **INSTALLATION GUIDE**







# **HYBRID COUPLER / ADAPTERS**



















# **HYBRID COUPLER / ADAPTERS**



























|            | E    | Exit Kit f | r "D t /             |          |       |      |          |                      |          |
|------------|------|------------|----------------------|----------|-------|------|----------|----------------------|----------|
|            | Item | P/N        | Part                 | Quantity |       | Item | P/N      | Part                 | Quantity |
|            | 1    |            | traight Unit         | N/A      |       | 1    |          | traight Unit         | N/A      |
|            | 2    |            | Quick Exit           |          |       | 2    |          | Quick Exit           |          |
| ĺ          | 3    |            | Quick Exit Cover     |          |       | 3    |