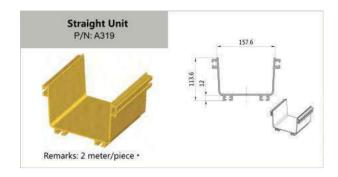

xit with Flex Tube / Trumpet Flare Drop 1 |
| 4" Quick Exit with Flex Tube / Trumpet Flare Drop 2 |
| 4" Fixed Exit with Flex Tube / Trumpet Flare Drop   |
| Downspout with Trumpet Flare / Trumpet Flare Drop30 |



# P20~21 - Installation / Supporting Systems

| Aliciol Support               | ∪∠ |
|-------------------------------|----|
| Trapeze Support               | 35 |
| Top of Rack / Cabinet Support |    |
| Auxiliary Framing support     |    |
| Wall Support                  |    |

# 2"(2"×2"50MM × 50MM)



















# 2"(2"×2" 50MM × 50MM)













# 4" (4"×4" 100MM × 100MM)













<sup>\*</sup> Other length is available upon request.











# 4" (4"×4" 100MM × 100MM)























# 4" (4"×4" 100MM × 100MM)













# 6" (4"×6" 100MM × 150MM)













\* Other length is available upon request.











11

# 6" (4"×6" 100MM × 150MM)























FTTH

# 6" (4"×6" 100MM × 150MM)











FTTH

# 10" (4"×10" 100MM × 250MM)























# 10" (4"×10" 100MM × 250MM)











# 12" (4"×12" 100MM × 300MM)













\* Other length is available upon request.









# 12" (4"×12" 100MM × 300MM)























# 12" (4"×12" 100MM × 300MM)













| Remarks: |  |
|----------|--|
|          |  |
|          |  |
|          |  |
|          |  |
|          |  |
|          |  |
|          |  |
|          |  |
|          |  |
|          |  |
|          |  |
|          |  |
|          |  |
|          |  |
|          |  |
|          |  |
|          |  |
|          |  |
|          |  |

# **INSTALLATIO