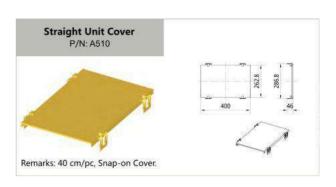

# P20~21 - Installation / Supporting Systems

| Aliciol Support               | ∪∠ |
|-------------------------------|----|
| Trapeze Support               | 35 |
| Top of Rack / Cabinet Support |    |
| Auxiliary Framing support     |    |
| Wall Support                  |    |

# 2"(2"×2"50MM × 50MM)



















# 2"(2"×2" 50MM × 50MM)













# 4" (4"×4" 100MM × 100MM)













<sup>\*</sup> Other length is available upon request.











# 4" (4"×4" 100MM × 100MM)























# 4" (4"×4" 100MM × 100MM)













# 6" (4"×6" 100MM × 150MM)













\* Other length is available upon request.











11

# 6" (4"×6" 100MM × 150MM)























FTTH

# 6" (4"×6" 100MM × 150MM)











FTTH

# 10" (4"×10" 100MM × 250MM)























# 10" (4"×10" 100MM × 250MM)











# 12" (4"×12" 100MM × 300MM)













\* Other length is available upon request.









# 12" (4"×12" 100MM × 300MM)























# 12" (4"×12" 100MM × 300MM)













| Remarks: |  |
|----------|--|
|          |  |
|          |  |
|          |  |
|          |  |
|          |  |
|          |  |
|          |  |
|          |  |
|          |  |
|          |  |
|          |  |
|          |  |
|          |  |
|          |  |
|          |  |
|          |  |
|          |  |
|          |  |
|          |  |

# **INSTALLATION GUIDE**







|           | Coupler Kit. A For Straight Sections |     |                   |          |           |      |     |                   |          |  |  |  |
|-----------|---------------------------