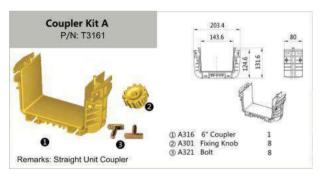

# **INSTALLATION GUIDE**

|           | Coupler Kit. A For Straight Sections |     |                   |          |           |      |     |                   |          |  |  |  |
|-----------|--------------------------------------|-----|-------------------|----------|-----------|------|-----|-------------------|----------|--|--|--|
|           | Item                                 | P/N | Part              | Quantity |           | Item | P/N | Part              | Quantity |  |  |  |
|           | 1                                    | 2 4 |                   |          |           | 1    |     |                   | 1        |  |  |  |
| P/N: T20  | 2                                    |     | 4" Coupler Kit A  |          | P/N: T 6  | 2    |     | 6" Coupler Kit A  |          |  |  |  |
| P/IN. 120 | 3                                    | 2   |                   |          | P/N. 1 0  | 3    | 2   |                   |          |  |  |  |
| 1 "       | 1                                    | 5   |                   |          | 2"        | 1    | 4   |                   |          |  |  |  |
| P/N: T 02 | 2                                    |     | 10" Coupler Kit A |          | P/N: T 28 | 2    |     | 12" Coupler Kit A |          |  |  |  |
| ,         | 3                                    | 2   |                   | 1        |           | 3    | 2   |                   |          |  |  |  |

| Coupler Kit B For Other P |      |           |                  |            |           |      |           |               |          |  |  |
|---------------------------|------|-----------|------------------|------------|-----------|------|-----------|---------------|----------|--|--|
|                           | Item | P/N       | Part             | Quantity   |           | Item | P/N       | Part          | Quantity |  |  |
|                           | 1    | 2 4       |                  |            |           | 1    |           |               |          |  |  |
|                           | 2    |           |                  |            |           | 2    |           |               |          |  |  |
|                           | 3    | 2         | 4" Coupler Kit B |            |           | 3    | 21        | 6" Coupler K  |          |  |  |
| P/N: T20                  | 4    | GB5780-86 | 1                |            | P/N: T 6  | 4    | GB5780-86 |               |          |  |  |
|                           | (5)  | B7 - 5    |                  |            |           | (5)  | B7 - 5    |               |          |  |  |
| £1                        | 1    | 5         |                  |            | 2"        | 1    | 4         |               |          |  |  |
|                           | 2    | 1         |                  |            |           | 2    | 1         |               | 1        |  |  |
| P/N: T 02                 | 3    | 2         | 10" Coupler K    |            | P/N: T 28 | 3    | 2         | 12" Coupler K |          |  |  |
| ., 1 02                   | 4    | GB5780-86 |                  | 17.11.1 20 |           | 4    | GB5780-86 |               |          |  |  |
|                           | (5)  | GB79-85   |                  |            |           |      | B7 - 5    |               |          |  |  |