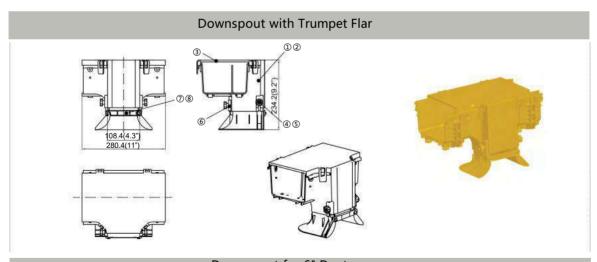

|            |                                                                                                                                                                                                                                                                                                                                                                                                                                                                                                                                                                                                                                                                                                                                                                                                                                                                                                                                                                                                                                                                                                                                                                                                                                                                                                                                                                                                                                                                                                                                                                                                                                                                                                                                                                                                                                                                                                                                                                                                                                                                                                                                |          | Downspout for 6" D t P/N T 4 |          |
|------------|--------------------------------------------------------------------------------------------------------------------------------------------------------------------------------------------------------------------------------------------------------------------------------------------------------------------------------------------------------------------------------------------------------------------------------------------------------------------------------------------------------------------------------------------------------------------------------------------------------------------------------------------------------------------------------------------------------------------------------------------------------------------------------------------------------------------------------------------------------------------------------------------------------------------------------------------------------------------------------------------------------------------------------------------------------------------------------------------------------------------------------------------------------------------------------------------------------------------------------------------------------------------------------------------------------------------------------------------------------------------------------------------------------------------------------------------------------------------------------------------------------------------------------------------------------------------------------------------------------------------------------------------------------------------------------------------------------------------------------------------------------------------------------------------------------------------------------------------------------------------------------------------------------------------------------------------------------------------------------------------------------------------------------------------------------------------------------------------------------------------------------|----------|------------------------------|----------|
|            | Item                                                                                                                                                                                                                                                                                                                                                                                                                                                                                                                                                                                                                                                                                                                                                                                                                                                                                                                                                                                                                                                                                                                                                                                                                                                                                                                                                                                                                                                                                                                                                                                                                                                                                                                                                                                                                                                                                                                                                                                                                                                                                                                           | P/N      | Part                         | Quantity |
|            | 0                                                                                                                                                                                                                                                                                                                                                                                                                                                                                                                                                                                                                                                                                                                                                                                                                                                                                                                                                                                                                                                                                                                                                                                                                                                                                                                                                                                                                                                                                                                                                                                                                                                                                                                                                                                                                                                                                                                                                                                                                                                                                                                              |          | Downspout                    |          |
|            | 2                                                                                                                                                                                                                                                                                                                                                                                                                                                                                                                                                                                                                                                                                                                                                                                                                                                                                                                                                                                                                                                                                                                                                                                                                                                                                                                                                                                                                                                                                                                                                                                                                                                                                                                                                                                                                                                                                                                                                                                                                                                                                                                              | 55       | Downspout Front Cover        |          |
| Ĭ          | 3                                                                                                                                                                                                                                                                                                                                                                                                                                                                                                                                                                                                                                                                                                                                                                                                                                                                                                                                                                                                                                                                                                                                                                                                                                                                                                                                                                                                                                                                                                                                                                                                                                                                                                                                                                                                                                                                                                                                                                                                                                                                                                                              | A313 (D) | "t 4" Hriz nt IT v           |          |
|            | 4                                                                                                                                                                                                                                                                                                                                                                                                                                                                                                                                                                                                                                                                                                                                                                                                                                                                                                                                                                                                                                                                                                                                                                                                                                                                                                                                                                                                                                                                                                                                                                                                                                                                                                                                                                                                                                                                                                                                                                                                                                                                                                                              |          | Fixing Knob                  |          |
| P          | (5)                                                                                                                                                                                                                                                                                                                                                                                                                                                                                                                                                                                                                                                                                                                                                                                                                                                                                                                                                                                                                                                                                                                                                                                                                                                                                                                                                                                                                                                                                                                                                                                                                                                                                                                                                                                                                                                                                                                                                                                                                                                                                                                            | 2        | B lt                         |          |
| P/N: T3084 | 6                                                                                                                                                                                                                                                                                                                                                                                                                                                                                                                                                                                                                                                                                                                                                                                                                                                                                                                                                                                                                                                                                                                                                                                                                                                                                                                                                                                                                                                                                                                                                                                                                                                                                                                                                                                                                                                                                                                                                                                                                                                                                                                              | 24       | L kW h                       |          |
| 308.       | 7                                                                                                                                                                                                                                                                                                                                                                                                                                                                                                                                                                                                                                                                                                                                                                                                                                                                                                                                                                                                                                                                                                                                                                                                                                                                                                                                                                                                                                                                                                                                                                                                                                                                                                                                                                                                                                                                                                                                                                                                                                                                                                                              | 2        | P II R                       |          |
| *          | 8                                                                                                                                                                                                                                                                                                                                                                                                                                                                                                                                                                                                                                                                                                                                                                                                                                                                                                                                                                                                                                                                                                                                                                                                                                                                                                                                                                                                                                                                                                                                                                                                                                                                                                                                                                                                                                                                                                                                                                                                                                                                                                                              | 2        | rumpet Flar                  |          |
| i          |                                                                                                                                                                                                                                                                                                                                                                                                                                                                                                                                                                                                                                                                                                                                                                                                                                                                                                                                                                                                                                                                                                                                                                                                                                                                                                                                                                                                                                                                                                                                                                                                                                                                                                                                                                                                                                                                                                                                                                                                                                                                                                                                |          |                              |          |
|            | The state of the s | İ        |                              |          |
|            |                                                                                                                                                                                                                                                                                                                                                                                                                                                                                                                                                                                                                                                                                                                                                                                                                                                                                                                                                                                                                                                                                                                                                                                                                                                                                                                                                                                                                                                                                                                                                                                                                                                                                                                                                                                                                                                                                                                                                                                                                                                                                                                                |          |                              |          |