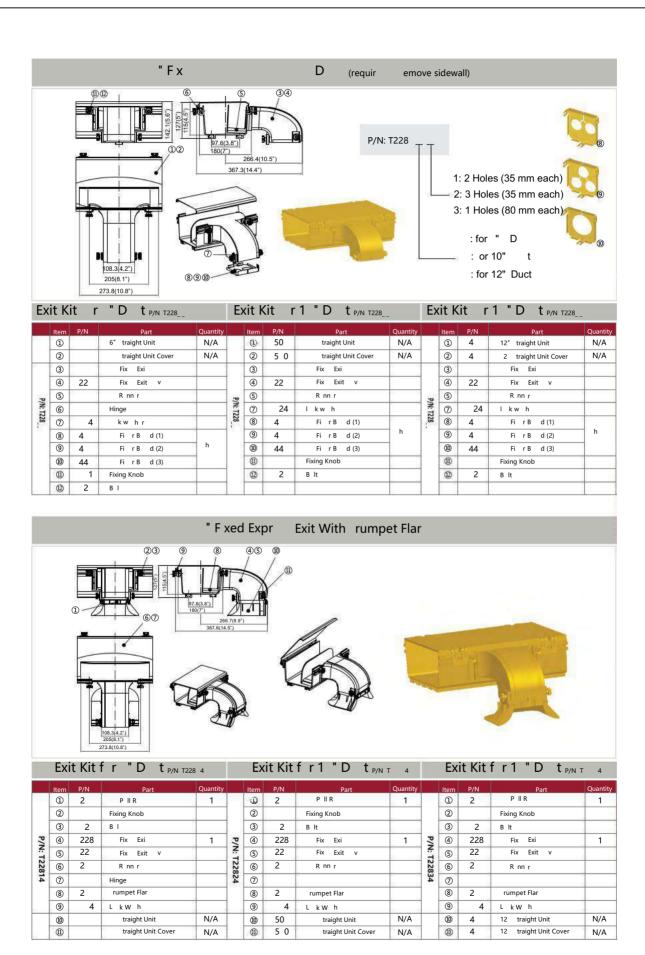

|            | Exit Kit f r " D t P/N 4 |          |                      |          |      |      | Exit Ki  | tfr "D t <sub>P/N 42</sub> |          |
|------------|--------------------------|----------|----------------------|----------|------|------|----------|----------------------------|----------|
|            | Item                     | P/N      | Part                 | Quantity |      | Item | P/N      | Part                       | Quantity |
|            | 1                        |          | traight Unit         | N/A      |      | 1    |          | traight Unit               | N/A      |
|            | 2                        | 2 4      | Quick Exit           |          |      | 2    | 2 4      | Quick Exit                 |          |
|            | 3                        | 2        | Quick Exit Cover     |          | 7    | 3    | 2        | Quick Exit Cover           |          |
| P/         | 4                        | 250      | Quick Exit End Cover |          | .0   | 4    | 5        | Quick Exit End Cover       |          |
| P/N: T2341 | (5)                      |          | Splat                |          | P N: |      |          | Splat                      |          |
| 723        | 6                        |          | Fiber Exit Coupler   |          | 123  | 6    |          | Fiber Exit Coupler         |          |
| ==         | 7                        | GB8 8-85 | M *8 r P n H r w     |          | 42   | 7    | GB8 8-85 | M*8 r PnH rw               |          |
|            | 8                        |          | Fixing Knob          |          |      | 8    |          | Fixing Knob                |          |
|            | 9                        | 2        | B lt                 |          |      | 9    | 2        | B It                       |          |
|            |                          |          |                      |          |      |      |          |                            |          |

| Exit Kit f r " D t <sub>P/N 4</sub> |      |     |                      |          |        |      | Exit K | Citfr "D t <sub>P/N 44</sub> |          |
|-------------------------------------|------|-----|----------------------|----------|--------|------|--------|------------------------------|----------|
|                                     | ltem | P/N | Part                 | Quantity |        | Item | P/N    | Part                         | Quantity |
|                                     | 1    |     | traight Unit         | N/A      |        | 1    | 1      | traight Unit                 | N/A      |
|                                     | 2    | 4   | Quick Exit           |          |        | 2    | 4      | Quick Exit                   |          |
|                                     | 3    | 2   | Quick Exit Cover     |          |        | 3    | 2      | Quick Exit Cover             |          |
| P/N:                                | 4    | 250 | Quick Exit End Cover |          | P/N: T | 4    | 5      | Quick Exit End Cover         |          |
| -                                   | (5)  |     | Coupler              |          |        | (5)  | 8      | Coupler                      |          |
| T2343                               | 6    |     | rumpet Flar          |          | 234    | 6    |        | rumpet Flar                  |          |
| ω                                   | 7    |     | Fixing Knob          |          | 4      | 7    |        | Fixing Knob                  |          |
|                                     | 8    | 2   | B It                 |          |        | 8    | 2      | B It                         |          |
| 8                                   |      |     |                      |          | 3 .    |      |        |                              |          |
|                                     |      |     |                      |          | 1      |      |        |                              |          |