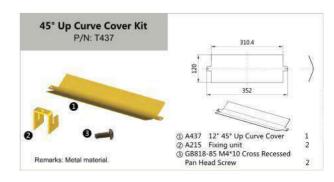

# 12" (4"×12" 100MM × 300MM)

\* Other length is available upon request.

# 12" (4"×12" 100MM × 300MM)

# 12" (4"×12" 100MM × 300MM)

| Remarks: |  |
|----------|--|
|          |  |
|          |  |
|          |  |
|          |  |
|          |  |
|          |  |
|          |  |
|          |  |
|          |  |
|          |  |
|          |  |
|          |  |
|          |  |
|          |  |
|          |  |
|          |  |
|          |  |
|          |  |
|          |  |