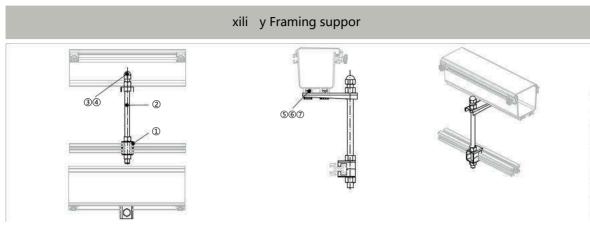

|            | Installation P |     |                        |          |            |      |     |                      |          |  |
|------------|----------------|-----|------------------------|----------|------------|------|-----|----------------------|----------|--|
|            | Item           | P/N | Part                   | Quantity |            | Item | P/N | Part                 | Quantity |  |
|            | 0              | 4   | " Side suppor r t      | 1        |            | 1    | 7   | 6" Side suppor r t   | 1        |  |
| P/N: T224  | 2              |     | Fixing Knob            |          | P/N: T337  | 2    |     | Fixing Knob          |          |  |
| 1714. 1224 | 3              | 2   | B It                   |          | 1711. 1337 | 3    | 2   | ВІ                   |          |  |
|            | 1              | 5   | 10" Side Suppor Br k t |          | 12"        | 1    |     | 12" Side Suppor Br k |          |  |
| P/N: T553  | 2              |     | Fixing Knob            |          | P/N: T442  |      |     | Fixing Knob          |          |  |
| 1714. 1555 | 3              | 2   | B It                   |          | 1714.1442  | 3    | 2   | ВІ                   |          |  |