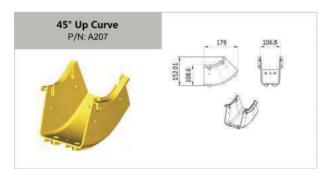

# P24~30 - Exit Drop Options

| 2" Quick Exit with Flex Tube / Trumpet Flare Drop 2 |
|-----------------------------------------------------|
| 2" Fixed Exit with Flex Tube / Trumpet Flare Drop   |
| 4" Quick Exit with Flex Tube / Trumpet Flare Drop 1 |
| 4" Quick Exit with Flex Tube / Trumpet Flare Drop 2 |
| 4" Fixed Exit with Flex Tube / Trumpet Flare Drop   |
| Downspout with Trumpet Flare / Trumpet Flare Drop30 |