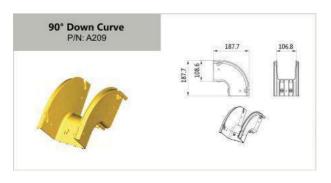

# P24~30 - Exit Drop Options

| 2" Quick Exit with Flex Tube / Trumpet Flare Drop 2 |
|-----------------------------------------------------|
| 2" Fixed Exit with Flex Tube / Trumpet Flare Drop   |
| 4" Quick Exit with Flex Tube / Trumpet Flare Drop 1 |
| 4" Quick Exit with Flex Tube / Trumpet Flare Drop 2 |
| 4" Fixed Exit with Flex Tube / Trumpet Flare Drop   |
| Downspout with Trumpet Flare / Trumpet Flare Drop30 |