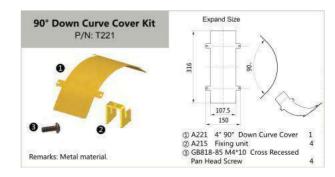

--|
| 2" Fixed Exit with Flex Tube / Trumpet Flare Drop   |
| 4" Quick Exit with Flex Tube / Trumpet Flare Drop 1 |
| 4" Quick Exit with Flex Tube / Trumpet Flare Drop 2 |
| 4" Fixed Exit with Flex Tube / Trumpet Flare Drop   |
| Downspout with Trumpet Flare / Trumpet Flare Drop30 |



# P20~21 - Installation / Supporting Systems

| Aliciol Support               | ∪∠ |
|-------------------------------|----|
| Trapeze Support               | 35 |
| Top of Rack / Cabinet Support |    |
| Auxiliary Framing support     |    |
| Wall Support                  |    |

# 2"(2"×2"50MM × 50MM)



















# 2"(2"×2" 50MM × 50MM)













# 4" (4"×4" 100MM × 100MM)













<sup>\*</sup> Other length is available upon request.











# 4" (4"×4" 100MM × 100MM)























# 4" (4"×4" 100MM × 100MM)













# 6" (4"×6" 100MM × 150MM)













\* Other length is available upon request.











11

# 6" (4"×6" 100MM × 150MM)























FTTH

# 6" (4"×6" 100MM × 150MM)











FTTH

# 10" (4"×10" 100MM × 250MM)























# 10" (4"×10" 100MM × 250MM)











# 12" (4"×12" 100MM × 300MM)













\* Other length is available upon request.









# 12" (4"×12" 100MM × 300MM)























# 12" (4"×12" 100MM × 300MM)













| Remarks: |  |
|----------|--|
|          |  |
|          |  |
|          |  |
|          |  |
|          |  |
|          |  |
|          |  |
|          |  |
|          |  |
|          |  |
|          |  |
|          |  |
|          |  |
|          |  |
|          |  |
|