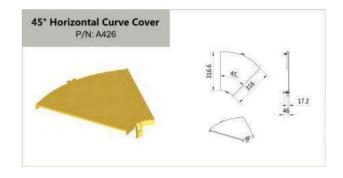

t Support |    |
| Auxiliary Framing support     |    |
| Wall Support                  |    |

# 2"(2"×2"50MM × 50MM)



















# 2"(2"×2" 50MM × 50MM)













# 4" (4"×4" 100MM × 100MM)













<sup>\*</sup> Other length is available upon request.











# 4" (4"×4" 100MM × 100MM)























# 4" (4"×4" 100MM × 100MM)













# 6" (4"×6" 100MM × 150MM)













\* Other length is available upon request.











11

# 6" (4"×6" 100MM × 150MM)























FTTH

# 6" (4"×6" 100MM × 150MM)











FTTH

# 10" (4"×10" 100MM × 250MM)























# 10" (4"×10" 100MM × 250MM)











# 12" (4"×12" 100MM × 300MM)













\* Other length is available upon request.









# 12" (4"×12" 100MM × 300MM)























# 12" (4"×12" 100MM × 300MM)













| Remarks: |  |
|----------|--|
|          |  |
|          |  |
|          |  |
|          |  |
|          |  |
|          |  |
|          |  |
|          |  |
|          |  |
|          |  |
|          |  |
|          |  |
|          |  |
|          |  |
|          |  |
|          |  |
|          |  |
|          |  |
|          |  |

# **INSTALLATION GUIDE**







|           | Coupler Kit. A For Straight Sections |     |                   |          |           |      |     |                   |          |  |  |  |
|-----------|--------------------------------------|-----|-------------------|----------|-----------|------|-----|-------------------|----------|--|--|--|
|           | Item                                 | P/N | Part