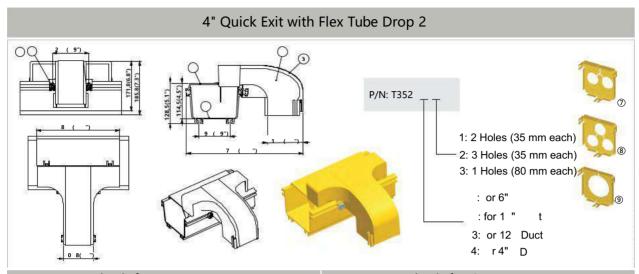

29

|             |      | Exit Ki | t for 4" Duct P/N T352 |          | Exit Kit for 6" Duct P/N T352_ |      |     |                    |          |  |
|-------------|------|---------|------------------------|----------|--------------------------------|------|-----|--------------------|----------|--|
| 1           | Item | P/N     | Part                   | Quantity |                                | Item | P/N | Part               | Quantity |  |
|             | 1    |         | traight Unit           | N/A      |                                | 1    |     | traight Unit       | N/A      |  |
|             | 2    | 5       | Quick Exit             |          |                                | 2    | 4   | Quick Exit         |          |  |
|             | 3    | 5       | Quick Exit Cover       |          |                                | 3    | 4 5 | Quick Exit Cover   |          |  |
| 79          | 4    | 2 7     | Quick Exit End Cover   |          | P/N: T41314                    | 4    | 354 | 4" Exit En v       |          |  |
| P/N: T41344 | (5)  | 4       | L kW h                 |          |                                | (5)  | 4   | L kW h             |          |  |
| 1344        | 6    | 4 2     | 4" Fiber Board (1)     |          | 1314                           | 6    | 4 2 | 4" Fiber Board (1) |          |  |
|             | 7    | 4       | 4" Fiber Board (2)     |          |                                | 7    | 4   | 4" Fiber Board (2) | h        |  |
|             | 8    | 44      | 4" Fiber Board (3)     |          |                                | 8    | 44  | 4" Fiber Board (3) |          |  |
|             | 9    |         | Fixing Knob            |          |                                | 9    |     | Fixing Knob        |          |  |
|             | (10) | 2       | B It                   |          |                                | 10   | 2   | B It               |          |  |

|             | E    | Exit Kit | for 10" Duct P/N T352 |          |             | E    | Exit Kit | for 12" Duct P/N T352_ |          |
|-------------|------|----------|-----------------------|----------|-------------|------|----------|------------------------|----------|
| 1           | Item | P/N      | Part                  | Quantity |             | Item | P/N      | Part                   | Quantity |
|             | 1    | 50       | traight Unit          | N/A      |             | 1    | 4        | 2" traight Unit        | N/A      |
|             | 2    | 5        | Quick Exit            |          |             | 2    | 5        | Quick Exit             |          |
|             | 3    | 5        | Quick Exit Cover      |          | P/N: T41334 | 3    | 5        | Quick Exit Cover       | 8        |
| -9          | 4    | 4        | L kW h                |          |             | 4    | 4        | L kW h                 |          |
| P/N: T41324 | (5)  | 4 2      | 4" Fiber Board (1)    |          |             | (5)  | 4        | 4" Fiber Board (1)     | h        |
| 11324       | 6    | 4        | 4" Fiber Board (2)    | h        |             | 6    | 4        | 4" Fiber Board (2)     |          |
| 1.000       | 7    | 44       | 4" Fiber Board (3)    |          |             | 7    | 44       | 4" Fiber Board (3)     |          |
|             | 8    |          | Fixing Knob           |          | 1           | 8    |          | Fixing Knob            |          |
|             | 9    | 2        | B It                  |          |             | 9    | 2        | B It                   | 8        |