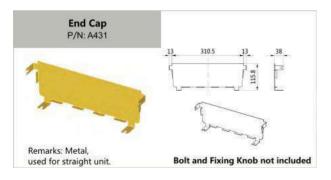

|
|-------------------------------|----|
| Trapeze Support               | 35 |
| Top of Rack / Cabinet Support |    |
| Auxiliary Framing support     |    |
| Wall Support                  |    |

# 2"(2"×2"50MM × 50MM)



















# 2"(2"×2" 50MM × 50MM)













# 4" (4"×4" 100MM × 100MM)













<sup>\*</sup> Other length is available upon request.











# 4" (4"×4" 100MM × 100MM)























# 4" (4"×4" 100MM × 100MM)













# 6" (4"×6" 100MM × 150MM)













\* Other length is available upon request.











11

# 6" (4"×6" 100MM × 150MM)























FTTH

# 6" (4"×6" 100MM × 150MM)











FTTH

# 10" (4"×10" 100MM × 250MM)























# 10" (4"×10" 100MM × 250MM)











# 12" (4"×12" 100MM × 300MM)













\* Other length is available upon request.









# 12" (4"×12" 100MM × 300MM)























# 12" (4"×12" 100MM × 300MM)













| Remarks: |  |
|----------|--|
|          |  |
|          |  |
|          |  |
|          |  |
|          |  |
|          |  |
|          |  |
|          |  |
|          |  |
|          |  |
|          |  |
|          |  |
|          |  |
|          |  |
|          |  |
|          |  |
|          |  |
|          |  |
|          |  |

# **INSTALLATION GUIDE**







|           | Coupler Kit. A For Straight Sections |     |                   |          |           |      |     |                   |          |  |  |  |
|-----------|--------------------------------------|-----|-------------------|----------|-----------|------|-----|------------