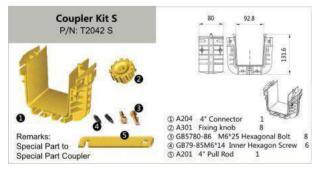

| Coupler Kit B For Other P |      |           |                  |            |           |      |           |               |          |  |  |
|---------------------------|------|-----------|------------------|------------|-----------|------|-----------|---------------|----------|--|--|
|                           | Item | P/N       | Part             | Quantity   |           | Item | P/N       | Part          | Quantity |  |  |
|                           | 1    | 2 4       |                  |            |           | 1    |           |               |          |  |  |
|                           | 2    |           |                  |            |           | 2    |           |               |          |  |  |
|                           | 3    | 2         | 4" Coupler Kit B |            |           | 3    | 21        | 6" Coupler K  |          |  |  |
| P/N: T20                  | 4    | GB5780-86 | 1                |            | P/N: T 6  | 4    | GB5780-86 |               |          |  |  |
|                           | (5)  | B7 - 5    |                  |            |           | (5)  | B7 - 5    |               |          |  |  |
| £1                        | 1    | 5         |                  |            | 2"        | 1    | 4         |               |          |  |  |
|                           | 2    | 1         |                  |            |           | 2    | 1         |               | 1        |  |  |
| P/N: T 02                 | 3    | 2         | 10" Coupler K    |            | P/N: T 28 | 3    | 2         | 12" Coupler K |          |  |  |
| ., 1 02                   | 4    | GB5780-86 |                  | 17.11.1 20 |           | 4    | GB5780-86 |               |          |  |  |
|                           | (5)  | GB79-85   |                  |            |           |      | B7 - 5    |               |          |  |  |