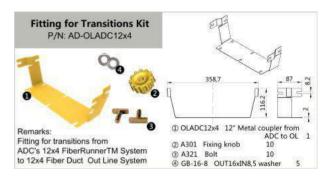

#### P22~23

| Hybrid Couple | er/ |
|---------------|-----|
| Adapter       | 20  |