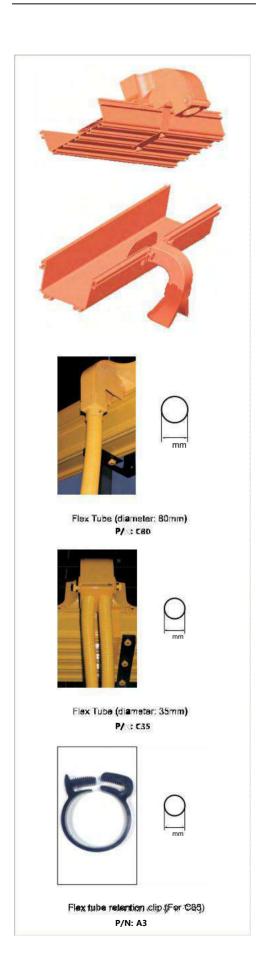

# P24~30 - Exit Drop Options

| 2" Quick Exit with Flex Tube / Trumpet Flare Drop 2 |
|-----------------------------------------------------|
| 2" Fixed Exit with Flex Tube / Trumpet Flare Drop   |
| 4" Quick Exit with Flex Tube / Trumpet Flare Drop 1 |
| 4" Quick Exit with Flex Tube / Trumpet Flare Drop 2 |
| 4" Fixed Exit with Flex Tube / Trumpet Flare Drop   |
| Downspout with Trumpet Flare / Trumpet Flare Drop30 |