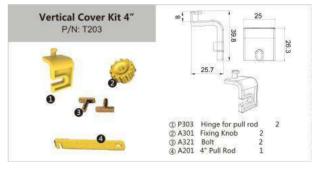

|            | Exit Kit r 4" D <sub>P/N</sub> |     |                    |          |      |      | Exit Kit r " D P/N 2 |                    |          |  |  |
|------------|--------------------------------|-----|--------------------|----------|------|------|----------------------|--------------------|----------|--|--|
|            | Item                           | P/N | Part               | Quantity |      | Item | P/N                  | Part               | Quantity |  |  |
|            | 1                              | 2   | traight Unit       | N/A      |      | 1    |                      | traight Unit       | N/A      |  |  |
|            | 2                              |     | 2" Fix Exi         |          |      | 2    |                      | 2" Fix Exi         |          |  |  |
|            | 3                              |     | Fix Exit V         |          |      | 3    |                      | Fix Exit V         |          |  |  |
| •          | 4                              |     | ray Fiber Runner   |          | ס    | 4    |                      | ray Fiber Runner   |          |  |  |
| 2          | (5)                            |     | Splat              |          | P/N: | (5)  |                      | Splat              |          |  |  |
| P/N: T1111 | 6                              |     | Flxt tt hm n       |          | =    | 6    |                      | Flxt tt hm n       |          |  |  |
| =          | 7                              |     | Fixing Knob        |          | 12   | 7    |                      | Fixing Knob        |          |  |  |
|            | 8                              | 2   | B It               |          |      | 8    | 2                    | B lt               |          |  |  |
|            | 9                              |     | Hinge              |          |      | 9    |                      | Hinge              |          |  |  |
|            | 10                             | 2   | traight Unit Cover |          |      | 10   | 2                    | traight Unit Cover |          |  |  |