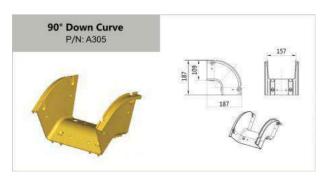

ixed Exit with Flex Tube / Trumpet Flare Drop   |
| Downspout with Trumpet Flare / Trumpet Flare Drop30 |



# P20~21 - Installation / Supporting Systems

| Aliciol Support               | ∪∠ |
|-------------------------------|----|
| Trapeze Support               | 35 |
| Top of Rack / Cabinet Support |    |
| Auxiliary Framing support     |    |
| Wall Support                  |    |

# 2"(2"×2"50MM × 50MM)



















# 2"(2"×2" 50MM × 50MM)













# 4" (4"×4" 100MM × 100MM)













<sup>\*</sup> Other length is available upon request.











# 4" (4"×4" 100MM × 100MM)























# 4" (4"×4" 100MM × 100MM)













# 6" (4"×6" 100MM × 150MM)













\* Other length is available upon request.











11

# 6" (4"×6" 100MM × 150MM)























FTTH

# 6" (4"×6" 100MM × 150MM)











FTTH

# 10" (4"×10" 100MM × 250MM)























# 10" (4"×10" 100MM × 250MM)











# 12" (4"×12" 100MM × 300MM)













\* Other length is available upon request.









# 12" (4"×12" 100MM × 300MM)























# 12" (4"×12" 100MM × 300MM)













| Remarks: |  |
|----------|--|
|          |  |
|          |  |
|          |  |
|          |  |
|          |  |
|          |  |
|          |  |
|          |  |
|          |  |
|          |  |
|          |  |
|          |  |
|          |  |
|          |  |
|          |  |
|          |  |
|          |  |
|          |  |
|          |  |

# **INSTALLATION GUIDE**







|           | Coupler Kit. A For Straight Sections |     |                   |          |