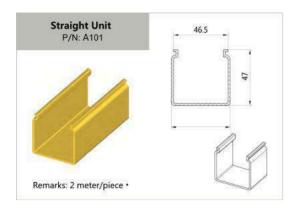

d Couple | er/ |
|---------------|-----|
| Adapter       | 20  |



# P24~30 - Exit Drop Options

| 2" Quick Exit with Flex Tube / Trumpet Flare Drop 2 |
|-----------------------------------------------------|
| 2" Fixed Exit with Flex Tube / Trumpet Flare Drop   |
| 4" Quick Exit with Flex Tube / Trumpet Flare Drop 1 |
| 4" Quick Exit with Flex Tube / Trumpet Flare Drop 2 |
| 4" Fixed Exit with Flex Tube / Trumpet Flare Drop   |
| Downspout with Trumpet Flare / Trumpet Flare Drop30 |



# P20~21 - Installation / Supporting Systems

| Aliciol Support               | ∪∠ |
|-------------------------------|----|
| Trapeze Support               | 35 |
| Top of Rack / Cabinet Support |    |
| Auxiliary Framing support     |    |
| Wall Support                  |    |

# 2"(2"×2"50MM × 50MM)



















# 2"(2"×2" 50MM × 50MM)













# 4" (4"×4" 100MM × 100MM)













<sup>\*</sup> Other length is available upon request.











# 4" (4"×4" 100MM × 100MM)























# 4" (4"×4" 100MM × 100MM)













# 6" (4"×6" 100MM × 150MM)













\* Other length is available upon request.











11

# 6" (4"×6" 100MM × 150MM)























FTTH

# 6" (4"×6" 100MM × 150MM)











FTTH

# 10" (4"×10" 100MM × 250MM)























# 10" (4"×10" 100MM × 250MM)











# 12" (4"×12" 100MM × 300MM)













\* Other length is available upon request.









# 12" (4"×12" 100MM × 300MM)























# 12" (4"×12" 100MM × 300MM)













| Remarks: |  |
|----------|--|
|          |  |
|          |  |
|