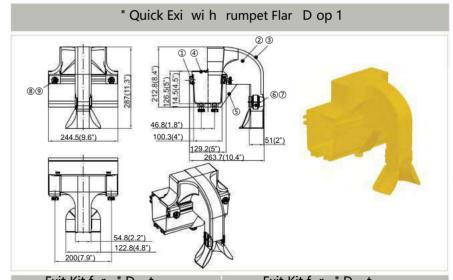

|            | Exit Kit f r " D t P/N 4 |          |                      |          |      |      | Exit Ki  | tfr "D t <sub>P/N 42</sub> |          |
|------------|--------------------------|----------|----------------------|----------|------|------|----------|----------------------------|----------|
|            | Item                     | P/N      | Part                 | Quantity |      | Item | P/N      | Part                       | Quantity |
|            | 1                        |          | traight Unit         | N/A      |      | 1    |          | traight Unit               | N/A      |
|            | 2                        | 2 4      | Quick Exit           |          |      | 2    | 2 4      | Quick Exit                 |          |
|            | 3                        | 2        | Quick Exit Cover     |          | 7    | 3    | 2        | Quick Exit Cover           |          |
| P/         | 4                        | 250      | Quick Exit End Cover |          | .0   | 4    | 5        | Quick Exit End Cover       |          |
| P/N: T2341 | (5)                      |          | Splat                |          | P N: |      |          | Splat                      |          |
| 723        | 6                        |          | Fiber Exit Coupler   |          | 123  | 6    |          | Fiber Exit Coupler         |          |
| ==         | 7                        | GB8 8-85 | M *8 r P n H r w     |          | 42   | 7    | GB8 8-85 | M*8 r PnH rw               |          |
|            | 8                        |          | Fixing Knob          |          |      | 8    |          | Fixing Knob                |          |
|            | 9                        | 2        | B lt                 |          |      | 9    | 2        | B It                       |          |
|            |                          |          |                      |          |      |      |          |                            |          |

| Exit Kit f r " D t <sub>P/N 4</sub> |      |     |                      |          |        |      | Exit K | Citfr "D t <sub>P/N 44</sub> |          |
|-------------------------------------|------|-----|----------------------|----------|--------|------|--------|------------------------------|----------|
|                                     | ltem | P/N | Part                 | Quantity |        | Item | P/N    | Part                         | Quantity |
|                                     | 1    |     | traight Unit         | N/A      |        | 1    | 1      | traight Unit                 | N/A      |
|                                     | 2    | 4   | Quick Exit           |          |        | 2    | 4      | Quick Exit                   |          |
|                                     | 3    | 2   | Quick Exit Cover     |          |        | 3    | 2      | Quick Exit Cover             |          |
| P/N:                                | 4    | 250 | Quick Exit End Cover |          | P/N: T | 4    | 5      | Quick Exit End Cover         |          |
| -                                   | (5)  |     | Coupler              |          |        | (5)  | 8      | Coupler                      |          |
| T2343                               | 6    |     | rumpet Flar          |          | 234    | 6    |        | rumpet Flar                  |          |
| ω                                   | 7    |     | Fixing Knob          |          | 4      | 7    |        | Fixing Knob                  |          |
|                                     | 8    | 2   | B It                 |          |        | 8    | 2      | B It                         |          |
| 8                                   |      |     |                      |          | 3 .    |      |        |                              |          |
|                                     |      |     |                      |          | 1      |      |        |                              |          |