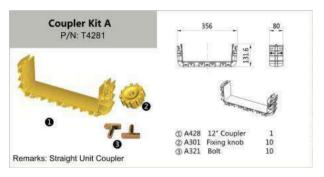

∪∠ |
|-------------------------------|----|
| Trapeze Support               | 35 |
| Top of Rack / Cabinet Support |    |
| Auxiliary Framing support     |    |
| Wall Support                  |    |

# 2"(2"×2"50MM × 50MM)



















# 2"(2"×2" 50MM × 50MM)













# 4" (4"×4" 100MM × 100MM)













<sup>\*</sup> Other length is available upon request.











# 4" (4"×4" 100MM × 100MM)























# 4" (4"×4" 100MM × 100MM)













# 6" (4"×6" 100MM × 150MM)













\* Other length is available upon request.











11

# 6" (4"×6" 100MM × 150MM)























FTTH

# 6" (4"×6" 100MM × 150MM)











FTTH

# 10" (4"×10" 100MM × 250MM)























# 10" (4"×10" 100MM × 250MM)











# 12" (4"×12" 100MM × 300MM)













\* Other length is available upon request.









# 12" (4"×12" 100MM × 300MM)























# 12" (4"×12" 100MM × 300MM)













| Remarks: |  |
|----------|--|
|          |  |
|          |  |
|          |  |
|          |  |
|          |  |
|          |  |
|          |  |
|          |  |
|          |  |
|          |  |
|          |  |
|          |  |
|          |  |
|          |  |
|          |  |
|          |  |
|          |  |
|          |  |
|          |  |

# **INSTALLATION GUIDE**







|           | Coupler Kit. A For Straight Sections |     |                   |          |           |      |     |                   |          |  |  |  |
|-----------|--------------------------------------|-----|-------------------|----------|-----------|------|-----|--------