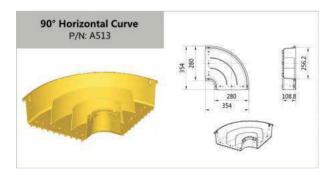

p30 |



# P20~21 - Installation / Supporting Systems

| Aliciol Support               | ∪∠ |
|-------------------------------|----|
| Trapeze Support               | 35 |
| Top of Rack / Cabinet Support |    |
| Auxiliary Framing support     |    |
| Wall Support                  |    |

# 2"(2"×2"50MM × 50MM)



















# 2"(2"×2" 50MM × 50MM)













# 4" (4"×4" 100MM × 100MM)













<sup>\*</sup> Other length is available upon request.











# 4" (4"×4" 100MM × 100MM)























# 4" (4"×4" 100MM × 100MM)













# 6" (4"×6" 100MM × 150MM)













\* Other length is available upon request.











11

# 6" (4"×6" 100MM × 150MM)























FTTH

# 6" (4"×6" 100MM × 150MM)











FTTH

# 10" (4"×10" 100MM × 250MM)























# 10" (4"×10" 100MM × 250MM)











# 12" (4"×12" 100MM × 300MM)













\* Other length is available upon request.









# 12" (4"×12" 100MM × 300MM)























# 12" (4"×12" 100MM × 300MM)













| Remarks: |  |
|----------|--|
|          |  |
|          |  |
|          |  |
|          |  |
|          |  |
|          |  |
|          |  |
|          |  |
|          |  |
|          |  |
|          |  |
|          |  |
|          |  |
|          |  |
|          |  |
|          |  |
|          |  |
|          |  |
|          |  |

# **INSTALLATION GUIDE**







|           | Coupler Kit. A For Straight Sections |     |                   |          |           |      |     |                   |          |  |  |  |
|-----------|---------------------