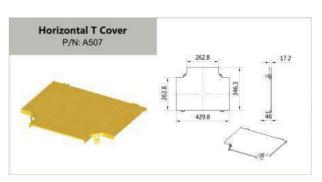

20~21 - Installation / Supporting Systems

| Aliciol Support               | ∪∠ |
|-------------------------------|----|
| Trapeze Support               | 35 |
| Top of Rack / Cabinet Support |    |
| Auxiliary Framing support     |    |
| Wall Support                  |    |

# 2"(2"×2"50MM × 50MM)



















# 2"(2"×2" 50MM × 50MM)













# 4" (4"×4" 100MM × 100MM)













<sup>\*</sup> Other length is available upon request.











# 4" (4"×4" 100MM × 100MM)























# 4" (4"×4" 100MM × 100MM)













# 6" (4"×6" 100MM × 150MM)













\* Other length is available upon request.











11

# 6" (4"×6" 100MM × 150MM)























FTTH

# 6" (4"×6" 100MM × 150MM)











FTTH

# 10" (4"×10" 100MM × 250MM)























# 10" (4"×10" 100MM × 250MM)











# 12" (4"×12" 100MM × 300MM)













\* Other length is available upon request.









# 12" (4"×12" 100MM × 300MM)























# 12" (4"×12" 100MM × 300MM)













| Remarks: |  |
|----------|--|
|          |  |
|          |  |
|          |  |
|          |  |
|          |  |
|          |  |
|          |  |
|          |  |
|          |  |
|          |  |
|          |  |
|          |  |
|          |  |
|          |  |
|          |  |
|          |  |
|          |  |
|          |  |
|          |  |

# **INSTALLATION GUIDE**







|           | Coupler Kit. A For Straight Sections |     |                   |          |           |      |     |                   |          |  |  |  |
|-----------|---------------------------------