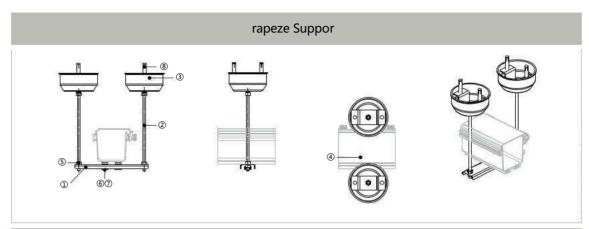

\* mm n Thr Di m r mm and length is upon request
Pl t th equired length on the PO

| Installation P |      |               |                    |          |           |      |               |                    |          |
|----------------|------|---------------|--------------------|----------|-----------|------|---------------|--------------------|----------|
|                | Item | P/N           | Part               | Quantity |           | Item | P/N           | Part               | Quantity |
|                | 1    | 225           | rapeze bracket     |          |           | 1    | 8             | " rapeze brack t   | 1        |
|                | 2    | P *           | hr                 |          |           | 2    | P *           | hr                 |          |
|                | 3    | 3             | Ejector Sleeve     |          |           |      | N.            | Ejector Sleeve     |          |
|                | 4    |               | Supporting Brack t |          |           | 4    |               | Supporting Brack t |          |
| P/N: T225      | (5)  | GB/T6170-2000 | M rwN Kt           |          | P/N: T338 |      | GB/T6170-2000 | M rwN Kt           |          |
|                | 6    |               | Fixing Knob        |          |           | 6    |               | Fixing Knob        |          |
|                | 7    | 2             | BI                 |          |           | 7    | 2             | ВІ                 |          |
|                | 8    |               | M8 Expnnrw         |          |           |      |               | M8 Exp n n rw      |          |
|                | 1    | 55            | 1 rapeze brack t   |          |           | 1    | 44            | 2" rapeze brack t  |          |
|                | 2    | P *           | hr                 |          |           | 2    | P *           | hr                 |          |
|                | 3    | 25            | Ejector Sleeve     |          |           | 3    | 61            | Ejector Sleeve     |          |
|                | 4    |               | Supporting Brack t |          | 2"        | 4    |               | Supporting Brack t | ť i      |
| P/N: T551      | (5)  | GB/T6170-2000 | M rwN Kt           |          | P/N: T440 | (5)  | GB/T6170-2000 | M rwN Kt           |          |
|                | 6    |               | Fixing Knob        |          |           | 6    |               | Fixing Knob        |          |
|                | 7    | 2             | ВІ                 |          |           | 7    | 2             | ВІ                 |          |
|                | 8    |               | M8 Exp n n rw      |          |           | 8    |               | M8 Expnnrw         |          |