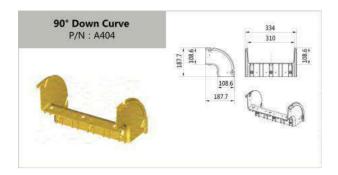

upport     |    |
| Wall Support                  |    |

# 2"(2"×2"50MM × 50MM)



















# 2"(2"×2" 50MM × 50MM)













# 4" (4"×4" 100MM × 100MM)













<sup>\*</sup> Other length is available upon request.











# 4" (4"×4" 100MM × 100MM)























# 4" (4"×4" 100MM × 100MM)













# 6" (4"×6" 100MM × 150MM)













\* Other length is available upon request.











11

# 6" (4"×6" 100MM × 150MM)























FTTH

# 6" (4"×6" 100MM × 150MM)











FTTH

# 10" (4"×10" 100MM × 250MM)























# 10" (4"×10" 100MM × 250MM)











# 12" (4"×12" 100MM × 300MM)













\* Other length is available upon request.









# 12" (4"×12" 100MM × 300MM)























# 12" (4"×12" 100MM × 300MM)













| Remarks: |  |
|----------|--|
|          |  |
|          |  |
|          |  |
|          |  |
|          |  |
|          |  |
|          |  |
|          |  |
|          |  |
|          |  |
|          |  |
|          |  |
|          |  |
|          |  |
|          |  |
|          |  |
|          |  |
|          |  |
|          |  |

# **INSTALLATION GUIDE**







|           | Coupler Kit. A For Straight Sections |     |                   |          |           |      |     |                   |          |  |  |  |
|-----------|--------------------------------------|-----|-------------------|----------|-----------|------|-----|-------------------|----------|--|--|--|
|           | Item                                 | P/N | Part              | Quantity |           | Item | P/