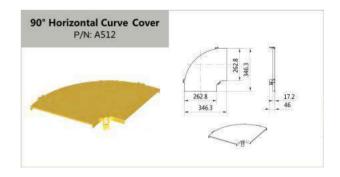

P20~21 - Installation / Supporting Systems

| Aliciol Support               | ∪∠ |
|-------------------------------|----|
| Trapeze Support               | 35 |
| Top of Rack / Cabinet Support |    |
| Auxiliary Framing support     |    |
| Wall Support                  |    |

# 2"(2"×2"50MM × 50MM)



















# 2"(2"×2" 50MM × 50MM)













# 4" (4"×4" 100MM × 100MM)













<sup>\*</sup> Other length is available upon request.











# 4" (4"×4" 100MM × 100MM)























# 4" (4"×4" 100MM × 100MM)













# 6" (4"×6" 100MM × 150MM)













\* Other length is available upon request.











11

# 6" (4"×6" 100MM × 150MM)























FTTH

# 6" (4"×6" 100MM × 150MM)











FTTH

# 10" (4"×10" 100MM × 250MM)























# 10" (4"×10" 100MM × 250MM)











# 12" (4"×12" 100MM × 300MM)













\* Other length is available upon request.









# 12" (4"×12" 100MM × 300MM)























# 12" (4"×12" 100MM × 300MM)













| Remarks: |  |
|----------|--|
|          |  |
|          |  |
|          |  |
|          |  |
|          |  |
|          |  |
|          |  |
|          |  |
|          |  |
|          |  |
|          |  |
|          |  |
|          |  |
|          |  |
|          |  |
|          |  |
|          |  |
|          |  |
|          |  |

# **INSTALLATION GUIDE**







|           | Coupler Kit. A For Straight Sections |     |                   |          |           |      |     |                   |          |  |  |  |
|-----------|-------------------------------