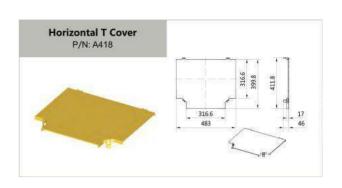

binet Support |    |
| Auxiliary Framing support     |    |
| Wall Support                  |    |

# 2"(2"×2"50MM × 50MM)



















# 2"(2"×2" 50MM × 50MM)













# 4" (4"×4" 100MM × 100MM)













<sup>\*</sup> Other length is available upon request.











# 4" (4"×4" 100MM × 100MM)























# 4" (4"×4" 100MM × 100MM)













# 6" (4"×6" 100MM × 150MM)













\* Other length is available upon request.











11

# 6" (4"×6" 100MM × 150MM)























FTTH

# 6" (4"×6" 100MM × 150MM)











FTTH

# 10" (4"×10" 100MM × 250MM)























# 10" (4"×10" 100MM × 250MM)











# 12" (4"×12" 100MM × 300MM)













\* Other length is available upon request.









# 12" (4"×12" 100MM × 300MM)























# 12" (4"×12" 100MM × 300MM)













| Remarks: |  |
|----------|--|
|          |  |
|          |  |
|          |  |
|          |  |
|          |  |
|          |  |
|          |  |
|          |  |
|          |  |
|          |  |
|          |  |
|          |  |
|          |  |
|          |  |
|          |  |
|          |  |
|          |  |
|          |  |
|          |  |

# **INSTALLATION GUIDE**







|           | Coupler Kit. A For Straight Sections |     |                   |          |           |      |     |                   |          |  |  |  |
|-----------|--------------------------------------|-----|-------------------|----------|-----------|------|-----|-------------------|----------|--|--|--|
|           | Item                                 | P/N | Part