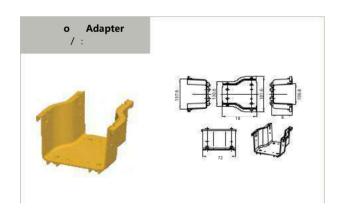

£1                        | 1    | 5         |                  |            | 2"        | 1    | 4         |               |          |  |  |
|                           | 2    | 1         |                  |            |           | 2    | 1         |               | 1        |  |  |
| P/N: T 02                 | 3    | 2         | 10" Coupler K    |            | P/N: T 28 | 3    | 2         | 12" Coupler K |          |  |  |
| ., 1 02                   | 4    | GB5780-86 |                  | 17.11.1 20 |           | 4    | GB5780-86 |               |          |  |  |
|                           | (5)  | GB79-85   |                  |            |           |      | B7 - 5    |               |          |  |  |

# **INSTALLATION GUIDE**







# **HYBRID COUPLER / ADAPTERS**



















# **HYBRID COUPLER / ADAPTERS**



























|            | E    | Exit Kit f | r "D t /             |          |       |      |          |                      |          |
|------------|------|------------|----------------------|----------|-------|------|----------|----------------------|----------|
|            | Item | P/N        | Part                 | Quantity |       | Item | P/N      | Part                 | Quantity |
|            | 1    |            | traight Unit         | N/A      |       | 1    |          | traight Unit         | N/A      |
|            | 2    |            | Quick Exit           |          |       | 2    |          | Quick Exit           |          |
| ĺ          | 3    |            | Quick Exit Cover     |          |       | 3    |