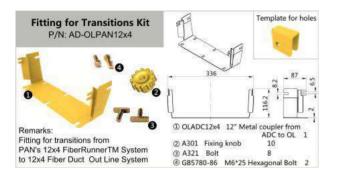

#### P22~23

| Hybrid Couple | er/ |
|---------------|-----|
| Adapter       | 20  |

# **HYBRID COUPLER / ADAPTERS**

# **HYBRID COUPLER / ADAPTERS**

|            | E    | Exit Kit f | r "D t /             |          |       |      |          |                      |          |
|------------|------|------------|----------------------|----------|-------|------|----------|----------------------|----------|
|            | Item | P/N        | Part                 | Quantity |       | Item | P/N      | Part                 | Quantity |
|            | 1    |            | traight Unit         | N/A      |       | 1    |          | traight Unit         | N/A      |
|            | 2    |            | Quick Exit           |          |       | 2    |          | Quick Exit           |          |
| ĺ          | 3    |            | Quick Exit Cover     |          |       | 3    |          | Quick Exit Cover     | 2 3      |
| 5225       | 4    | 5          | Quick Exit End Cover |          | 722   | 4    | 2        | Quick Exit End Cover |          |
| N          | (5)  | 2          | Supporting Brack t   |          | P/N:  | (5)  | 22       | Supporting Brack t   | 8 8      |
| =          | 6    |            | Splat                |          |       | 6    |          | Splat                | 8 8      |
| P/N: T3091 | 7    |            | Fiber Exit Coupler   |          | T3092 | 7    |          | Fi r Exit nn t       |          |
| 200        | 8    | GB8 8-85   | M *8 r<br>P n H r w  |          |       | 8    | GB8 8-85 | M *8 r<br>P n H r w  |          |
|            | 9    |            | Fixing Knob          |          |       | 9    |          | Fixing Knob          |          |
| 1          | 10   | 2          | B It                 | 1        |       | 10   | 2        | B It                 | 7 7      |