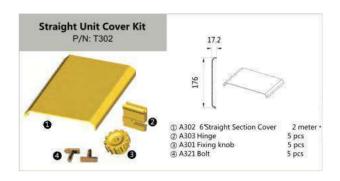

Exit with Flex Tube / Trumpet Flare Drop 2 |
| 4" Fixed Exit with Flex Tube / Trumpet Flare Drop   |
| Downspout with Trumpet Flare / Trumpet Flare Drop30 |



# P20~21 - Installation / Supporting Systems

| Aliciol Support               | ∪∠ |
|-------------------------------|----|
| Trapeze Support               | 35 |
| Top of Rack / Cabinet Support |    |
| Auxiliary Framing support     |    |
| Wall Support                  |    |

# 2"(2"×2"50MM × 50MM)



















# 2"(2"×2" 50MM × 50MM)













# 4" (4"×4" 100MM × 100MM)













<sup>\*</sup> Other length is available upon request.











# 4" (4"×4" 100MM × 100MM)























# 4" (4"×4" 100MM × 100MM)













# 6" (4"×6" 100MM × 150MM)













\* Other length is available upon request.











11

# 6" (4"×6" 100MM × 150MM)























FTTH

# 6" (4"×6" 100MM × 150MM)











FTTH

# 10" (4"×10" 100MM × 250MM)























# 10" (4"×10" 100MM × 250MM)











# 12" (4"×12" 100MM × 300MM)













\* Other length is available upon request.









# 12" (4"×12" 100MM × 300MM)























# 12" (4"×12" 100MM × 300MM)













| Remarks: |  |
|----------|--|
|          |  |
|          |  |
|          |  |
|          |  |
|          |  |
|          |  |
|          |  |
|          |  |
|          |  |
|          |  |
|          |  |
|          |  |
|          |  |
|          |  |
|          |  |
|          |  |
|          |  |
|          |  |
|          |  |

# **INSTALLATION GUIDE**







|           | Coupler Kit. A For Stra