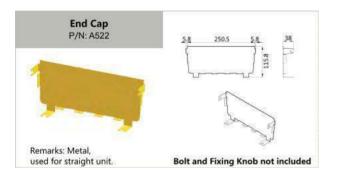

stems

| Aliciol Support               | ∪∠ |
|-------------------------------|----|
| Trapeze Support               | 35 |
| Top of Rack / Cabinet Support |    |
| Auxiliary Framing support     |    |
| Wall Support                  |    |

# 2"(2"×2"50MM × 50MM)



















# 2"(2"×2" 50MM × 50MM)













# 4" (4"×4" 100MM × 100MM)













<sup>\*</sup> Other length is available upon request.











# 4" (4"×4" 100MM × 100MM)























# 4" (4"×4" 100MM × 100MM)













# 6" (4"×6" 100MM × 150MM)













\* Other length is available upon request.











11

# 6" (4"×6" 100MM × 150MM)























FTTH

# 6" (4"×6" 100MM × 150MM)











FTTH

# 10" (4"×10" 100MM × 250MM)























# 10" (4"×10" 100MM × 250MM)











# 12" (4"×12" 100MM × 300MM)













\* Other length is available upon request.









# 12" (4"×12" 100MM × 300MM)























# 12" (4"×12" 100MM × 300MM)













| Remarks: |  |
|----------|--|
|          |  |
|          |  |
|          |  |
|          |  |
|          |  |
|          |  |
|          |  |
|          |  |
|          |  |
|          |  |
|          |  |
|          |  |
|          |  |
|          |  |
|          |  |
|          |  |
|          |  |
|          |  |
|          |  |

# **INSTALLATION GUIDE**







|           | Coupler Kit. A For Straight Sections |     |                   |          |           |      |     |                   |          |  |  |  |
|-----------|--------------------------------------|-----|-------------------|----