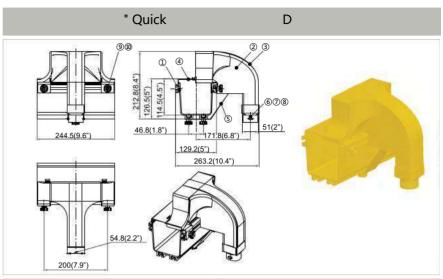

# **HYBRID COUPLER / ADAPTERS**

|            | E    | Exit Kit f | r "D t /             |          |       |      |          |                      |          |
|------------|------|------------|----------------------|----------|-------|------|----------|----------------------|----------|
|            | Item | P/N        | Part                 | Quantity |       | Item | P/N      | Part                 | Quantity |
|            | 1    |            | traight Unit         | N/A      |       | 1    |          | traight Unit         | N/A      |
|            | 2    |            | Quick Exit           |          |       | 2    |          | Quick Exit           |          |
| ĺ          | 3    |            | Quick Exit Cover     |          |       | 3    |          | Quick Exit Cover     | 2 3      |
| 5225       | 4    | 5          | Quick Exit End Cover |          | 722   | 4    | 2        | Quick Exit End Cover |          |
| N          | (5)  | 2          | Supporting Brack t   |          | P/N:  | (5)  | 22       | Supporting Brack t   | 8 8      |
| =          | 6    |            | Splat                |          |       | 6    |          | Splat                | 8 8      |
| P/N: T3091 | 7    |            | Fiber Exit Coupler   |          | T3092 | 7    |          | Fi r Exit nn t       |          |
| 200        | 8    | GB8 8-85   | M *8 r<br>P n H r w  |          |       | 8    | GB8 8-85 | M *8 r<br>P n H r w  |          |
|            | 9    |            | Fixing Knob          |          |       | 9    |          | Fixing Knob          |          |
| 1          | 10   | 2          | B It                 | 1        |       | 10   | 2        | B It                 | 7 7      |