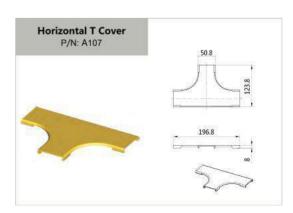

|
|---------------|-----|
| Adapter       | 20  |



# P24~30 - Exit Drop Options

| 2" Quick Exit with Flex Tube / Trumpet Flare Drop 2 |
|-----------------------------------------------------|
| 2" Fixed Exit with Flex Tube / Trumpet Flare Drop   |
| 4" Quick Exit with Flex Tube / Trumpet Flare Drop 1 |
| 4" Quick Exit with Flex Tube / Trumpet Flare Drop 2 |
| 4" Fixed Exit with Flex Tube / Trumpet Flare Drop   |
| Downspout with Trumpet Flare / Trumpet Flare Drop30 |



# P20~21 - Installation / Supporting Systems

| Aliciol Support               | ∪∠ |
|-------------------------------|----|
| Trapeze Support               | 35 |
| Top of Rack / Cabinet Support |    |
| Auxiliary Framing support     |    |
| Wall Support                  |    |

# 2"(2"×2"50MM × 50MM)



















# 2"(2"×2" 50MM × 50MM)













# 4" (4"×4" 100MM × 100MM)













<sup>\*</sup> Other length is available upon request.











# 4" (4"×4" 100MM × 100MM)























# 4" (4"×4" 100MM × 100MM)













# 6" (4"×6" 100MM × 150MM)













\* Other length is available upon request.











11

# 6" (4"×6" 100MM × 150MM)























FTTH

# 6" (4"×6" 100MM × 150MM)











FTTH

# 10" (4"×10" 100MM × 250MM)























# 10" (4"×10" 100MM × 250MM)











# 12" (4"×12" 100MM × 300MM)













\* Other length is available upon request.









# 12" (4"×12" 100MM × 300MM)























# 12" (4"×12" 100MM × 300MM)













| Remarks: |  |
|----------|--|
|          |  |
|          |  |
|          |  |
|