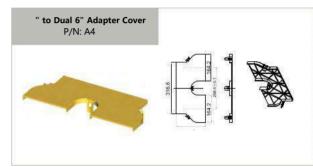

# **HYBRID COUPLER / ADAPTERS**

# **HYBRID COUPLER / ADAPTERS**

|            | E    | Exit Kit f | r "D t /             |          |       |      |          |                      |          |
|------------|------|------------|----------------------|----------|-------|------|----------|----------------------|----------|
|            | Item | P/N        | Part                 | Quantity |       | Item | P/N      | Part                 | Quantity |
|            | 1    |            | traight Unit         | N/A      |       | 1    |          | traight Unit         | N/A      |
|            | 2    |            | Quick Exit           |          |       | 2    |          | Quick Exit           |          |
| ĺ          | 3    |            | Quick Exit Cover     |          |       | 3    |          | Quick Exit Cover     | 2 3      |
| 5225       | 4    | 5          | Quick Exit End Cover |          | 722   | 4    | 2        | Quick Exit End Cover |          |
| N          | (5)  | 2          | Supporting Brack t   |          | P/N:  | (5)  | 22       | Supporting Brack t   | 8 8      |
| =          | 6    |            | Splat                |          |       | 6    |          | Splat                | 8 8      |
| P/N: T3091 | 7    |            | Fiber Exit Coupler   |          | T3092 | 7    |          | Fi r Exit nn t       |          |
| 200        | 8    | GB8 8-85   | M *8 r<br>P n H r w  |          |       | 8    | GB8 8-85 | M *8 r<br>P n H r w  |          |
|            | 9    |            | Fixing Knob          |          |       | 9    |          | Fixing Knob          |          |
| 1          | 10   | 2          | B It                 | 1        |       | 10   | 2        | B It                 | 7 7      |