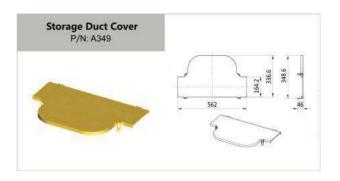

Downspout with Trumpet Flare / Trumpet Flare Drop30 |



# P20~21 - Installation / Supporting Systems

| Aliciol Support               | ∪∠ |
|-------------------------------|----|
| Trapeze Support               | 35 |
| Top of Rack / Cabinet Support |    |
| Auxiliary Framing support     |    |
| Wall Support                  |    |

# 2"(2"×2"50MM × 50MM)



















# 2"(2"×2" 50MM × 50MM)













# 4" (4"×4" 100MM × 100MM)













<sup>\*</sup> Other length is available upon request.











# 4" (4"×4" 100MM × 100MM)























# 4" (4"×4" 100MM × 100MM)













# 6" (4"×6" 100MM × 150MM)













\* Other length is available upon request.











11

# 6" (4"×6" 100MM × 150MM)























FTTH

# 6" (4"×6" 100MM × 150MM)











FTTH

# 10" (4"×10" 100MM × 250MM)























# 10" (4"×10" 100MM × 250MM)











# 12" (4"×12" 100MM × 300MM)













\* Other length is available upon request.









# 12" (4"×12" 100MM × 300MM)























# 12" (4"×12" 100MM × 300MM)













| Remarks: |  |
|----------|--|
|          |  |
|          |  |
|          |  |
|          |  |
|          |  |
|          |  |
|          |  |
|          |  |
|          |  |
|          |  |
|          |  |
|          |  |
|          |  |
|          |  |
|          |  |
|          |  |
|          |  |
|          |  |
|          |  |

# **INSTALLATION GUIDE**







|           | Coupler Kit. A For Straight Sections |     |                   |          |           |      |     |                   |