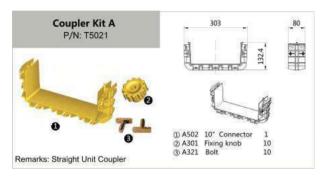

# **INSTALLATION GUIDE**

|           | Coupler Kit. A For Straight Sections |     |                   |          |           |      |     |                   |          |  |  |  |
|-----------|--------------------------------------|-----|-------------------|----------|-----------|------|-----|-------------------|----------|--|--|--|
|           | Item                                 | P/N | Part              | Quantity |           | Item | P/N | Part              | Quantity |  |  |  |
|           | 1                                    | 2 4 |                   |          |           | 1    |     |                   | 1        |  |  |  |
| P/N: T20  | 2                                    |     | 4" Coupler Kit A  |          | P/N: T 6  | 2    |     | 6" Coupler Kit A  |          |  |  |  |
| P/IN. 120 | 3                                    | 2   |                   |          | P/N. 1 0  | 3    | 2   |                   |          |  |  |  |
| 1 "       | 1                                    | 5   |                   |          | 2"        | 1    | 4   |                   |          |  |  |  |
| P/N: T 02 | 2                                    |     | 10" Coupler Kit A |          | P/N: T 28 | 2    |     | 12" Coupler Kit A |          |  |  |  |
| ,         | 3                                    | 2   |                   | 1        |           | 3    | 2   |                   |          |  |  |  |