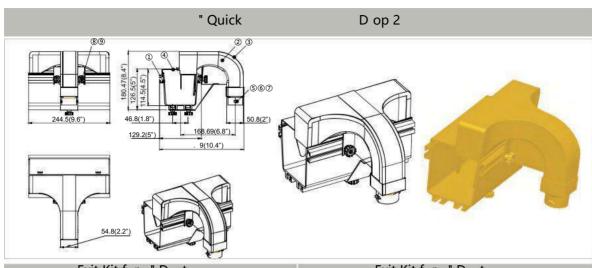

|            | Exit Kit f r " D t P/N 4 |          |                      |          |      |      | Exit Ki  | tfr "D t <sub>P/N 42</sub> |          |
|------------|--------------------------|----------|----------------------|----------|------|------|----------|----------------------------|----------|
|            | Item                     | P/N      | Part                 | Quantity |      | Item | P/N      | Part                       | Quantity |
|            | 1                        |          | traight Unit         | N/A      |      | 1    |          | traight Unit               | N/A      |
|            | 2                        | 2 4      | Quick Exit           |          |      | 2    | 2 4      | Quick Exit                 |          |
|            | 3                        | 2        | Quick Exit Cover     |          | 7    | 3    | 2        | Quick Exit Cover           |          |
| P/         | 4                        | 250      | Quick Exit End Cover |          | .0   | 4    | 5        | Quick Exit End Cover       |          |
| P/N: T2341 | (5)                      |          | Splat                |          | P N: |      |          | Splat                      |          |
| 723        | 6                        |          | Fiber Exit Coupler   |          | 123  | 6    |          | Fiber Exit Coupler         |          |
| ==         | 7                        | GB8 8-85 | M *8 r P n H r w     |          | 42   | 7    | GB8 8-85 | M*8 r PnH rw               |          |
|            | 8                        |          | Fixing Knob          |          |      | 8    |          | Fixing Knob                |          |
|            | 9                        | 2        | B lt                 |          |      | 9    | 2        | B It                       |          |
|            |                          |          |                      |          |      |      |          |                            |          |

| Exit Kit f r " D t <sub>P/N 4</sub> |      |     |                      |          |        |      | Exit K | Citfr "D t <sub>P/N 44</sub> |          |
|-------------------------------------|------|-----|----------------------|----------|--------|------|--------|------------------------------|----------|
|                                     | ltem | P/N | Part                 | Quantity |        | Item | P/N    | Part                         | Quantity |
|                                     | 1    |     | traight Unit         | N/A      |        | 1    | 1      | traight Unit                 | N/A      |
|                                     | 2    | 4   | Quick Exit           |          |        | 2    | 4      | Quick Exit                   |          |
|                                     | 3    | 2   | Quick Exit Cover     |          |        | 3    | 2      | Quick Exit Cover             |          |
| P/N:                                | 4    | 250 | Quick Exit End Cover |          | P/N: T | 4    | 5      | Quick Exit End Cover         |          |
| -                                   | (5)  |     | Coupler              |          |        | (5)  | 8      | Coupler                      |          |
| T2343                               | 6    |     | rumpet Flar          |          | 234    | 6    |        | rumpet Flar                  |          |
| ω                                   | 7    |     | Fixing Knob          |          | 4      | 7    |        | Fixing Knob                  |          |
|                                     | 8    | 2   | B It                 |          |        | 8    | 2      | B It                         |          |
| 8                                   |      |     |                      |          | 3 .    |      |        |                              |          |
|                                     |      |     |                      |          | 1      |      |        |                              |          |