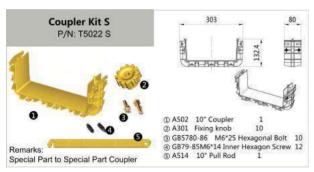

| Coupler Kit B For Other P |      |           |                  |            |           |      |           |               |          |  |  |
|---------------------------|------|-----------|------------------|------------|-----------|------|-----------|---------------|----------|--|--|
|                           | Item | P/N       | Part             | Quantity   |           | Item | P/N       | Part          | Quantity |  |  |
|                           | 1    | 2 4       |                  |            |           | 1    |           |               |          |  |  |
|                           | 2    |           |                  |            |           | 2    |           |               |          |  |  |
|                           | 3    | 2         | 4" Coupler Kit B |            |           | 3    | 21        | 6" Coupler K  |          |  |  |
| P/N: T20                  | 4    | GB5780-86 | 1                |            | P/N: T 6  | 4    | GB5780-86 |               |          |  |  |
|                           | (5)  | B7 - 5    |                  |            |           | (5)  | B7 - 5    |               |          |  |  |
| £1                        | 1    | 5         |                  |            | 2"        | 1    | 4         |               |          |  |  |
|                           | 2    | 1         |                  |            |           | 2    | 1         |               | 1        |  |  |
| P/N: T 02                 | 3    | 2         | 10" Coupler K    |            | P/N: T 28 | 3    | 2         | 12" Coupler K |          |  |  |
| ., 1 02                   | 4    | GB5780-86 |                  | 17.11.1 20 |           | 4    | GB5780-86 |               |          |  |  |
|                           | (5)  | GB79-85   |                  |            |           |      | B7 - 5    |               |          |  |  |