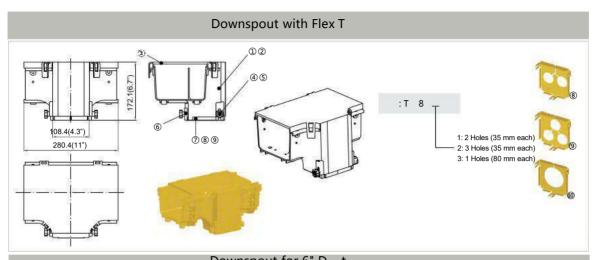

|           | Item | P/N      | P/N T308_<br>Part     | Quantity |
|-----------|------|----------|-----------------------|----------|
|           | Œ.   | 8        | Downspout             |          |
|           | 2    | 355      | Downspout Front Cover |          |
| P/N: T308 | 3    | A313 (D) | ″t 4″H riz nt IT v    |          |
|           | 4    |          | Fixing Knob           |          |
|           | (S)  | 2        | B I                   |          |
| 1         | 6    | 4        | L kW h                |          |
| 5         | 7    | 4        | FirBd(1)              |          |
|           | 8    | 4        | Fi rB d (2)           | h        |
|           | 9    | 44       | Fi rB d (3)           |          |
|           |      |          |                       |          |
|           |      |          |                       |          |
|           |      |          |                       |          |