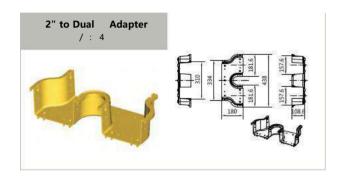

# **HYBRID COUPLER / ADAPTERS**

# **HYBRID COUPLER / ADAPTERS**

|            | E    | Exit Kit f | r "D t /             |          |       |      |          |                      |          |
|------------|------|------------|----------------------|----------|-------|------|----------|----------------------|----------|
|            | Item | P/N        | Part                 | Quantity |       | Item | P/N      | Part                 | Quantity |
|            | 1    |            | traight Unit         | N/A      |       | 1    |          | traight Unit         | N/A      |
|            | 2    |            | Quick Exit           |          |       | 2    |          | Quick Exit           |          |
| ĺ          | 3    |            | Quick Exit Cover     |          |       | 3    |          | Quick Exit Cover     | 2 3      |
| 5225       | 4    | 5          | Quick Exit End Cover |          | 722   | 4    | 2        | Quick Exit End Cover |          |
| N          | (5)  | 2          | Supporting Brack t   |          | P/N:  | (5)  | 22       | Supporting Brack t   | 8 8      |
| =          | 6    |            | Splat                |          |       | 6    |          | Splat                | 8 8      |
| P/N: T3091 | 7    |            | Fiber Exit Coupler   |          | T3092 | 7    |          | Fi r Exit nn t       |          |
| 200        | 8    | GB8 8-85   | M *8 r<br>P n H r w  |          |       | 8    | GB8 8-85 | M *8 r<br>P n H r w  |          |
|            | 9    |            | Fixing Knob          |          |       | 9    |          | Fixing Knob          |          |
| 1          | 10   | 2          | B It                 | 1        |       | 10   | 2        | B It                 | 7 7      |