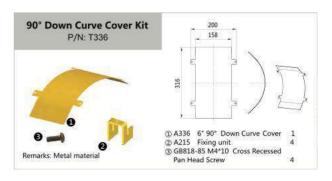

with Flex Tube / Trumpet Flare Drop   |
| Downspout with Trumpet Flare / Trumpet Flare Drop30 |



# P20~21 - Installation / Supporting Systems

| Aliciol Support               | ∪∠ |
|-------------------------------|----|
| Trapeze Support               | 35 |
| Top of Rack / Cabinet Support |    |
| Auxiliary Framing support     |    |
| Wall Support                  |    |

# 2"(2"×2"50MM × 50MM)



















# 2"(2"×2" 50MM × 50MM)













# 4" (4"×4" 100MM × 100MM)













<sup>\*</sup> Other length is available upon request.











# 4" (4"×4" 100MM × 100MM)























# 4" (4"×4" 100MM × 100MM)













# 6" (4"×6" 100MM × 150MM)













\* Other length is available upon request.











11

# 6" (4"×6" 100MM × 150MM)























FTTH

# 6" (4"×6" 100MM × 150MM)











FTTH

# 10" (4"×10" 100MM × 250MM)























# 10" (4"×10" 100MM × 250MM)











# 12" (4"×12" 100MM × 300MM)













\* Other length is available upon request.









# 12" (4"×12" 100MM × 300MM)























# 12" (4"×12" 100MM × 300MM)













| Remarks: |  |
|----------|--|
|          |  |
|          |  |
|          |  |
|          |  |
|          |  |
|          |  |
|          |  |
|          |  |
|          |  |
|          |  |
|          |  |
|          |  |
|          |  |
|          |  |
|          |  |
|          |  |
|          |  |
|          |  |
|          |  |

# **INSTALLATION GUIDE**







|           | Coupler Kit. A For Straight Sections |     |                   |          |