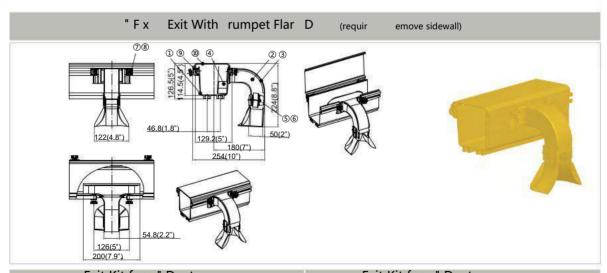

# **HYBRID COUPLER / ADAPTERS**

|            | E    | Exit Kit f | r "D t /             |          |       |      |          |                      |          |
|------------|------|------------|----------------------|----------|-------|------|----------|----------------------|----------|
|            | Item | P/N        | Part                 | Quantity |       | Item | P/N      | Part                 | Quantity |
|            | 1    |            | traight Unit         | N/A      |       | 1    |          | traight Unit         | N/A      |
|            | 2    |            | Quick Exit           |          |       | 2    |          | Quick Exit           |          |
| ĺ          | 3    |            | Quick Exit Cover     |          |       | 3    |          | Quick Exit Cover     | 2 3      |
| 5225       | 4    | 5          | Quick Exit End Cover |          | 722   | 4    | 2        | Quick Exit End Cover |          |
| N          | (5)  | 2          | Supporting Brack t   |          | P/N:  | (5)  | 22       | Supporting Brack t   | 8 8      |
| =          | 6    |            | Splat                |          |       | 6    |          | Splat                | 8 8      |
| P/N: T3091 | 7    |            | Fiber Exit Coupler   |          | T3092 | 7    |          | Fi r Exit nn t       |          |
| 200        | 8    | GB8 8-85   | M *8 r<br>P n H r w  |          |       | 8    | GB8 8-85 | M *8 r<br>P n H r w  |          |
|            | 9    |            | Fixing Knob          |          |       | 9    |          | Fixing Knob          |          |
| 1          | 10   | 2          | B It                 | 1        |       | 10   | 2        | B It                 | 7 7      |

|       | E    | XIT KIT | tr "Dt/              |          |       | E    | XIT KIT | fr"Dt <sub>,</sub>   |          |
|-------|------|---------|----------------------|----------|-------|------|---------|----------------------|----------|
|       | Item | P/N     | Part                 | Quantity |       | Item | P/N     | Part                 | Quantity |
|       | 0    |         | traight Unit         | N/A      |       | 1    |         | traight Unit         | N/A      |
|       | 2    |         | Quick Exit           |          |       | 2    |         | Quick Exit           |          |
|       | 3    |         | Quick Exit Cover     | 1        | 1     | 3    |         | Quick Exit Cover     | 1        |
| 70    | 4    | 250     | Quick Exit End Cover | 1        | -     | 4    | 12      | Quick Exit End Cover | 1        |
| P/N:  | (5)  | 2       | Supporting Brack t   |          | P/N:  | (5)  | 22      | Supporting Brack t   |          |
| T3093 | 6    | 1       | Coupler              |          | 13    | 6    | 1 8     | Coupler              |          |
| 93    | 7    |         | rumpet Flar          |          | T3094 | 7    |         | rumpet Flar          | - 6      |
|       | 8    | 1       | Fixing Knob          |          |       | 8    | 1       | Fixing Knob          |          |
|       | 9    | 21      | B It                 |          |       | 9    | 21      | B It                 |          |