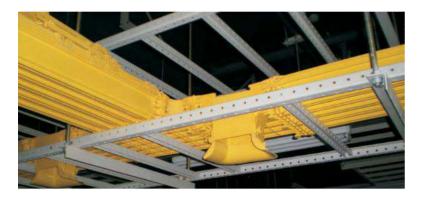

# P20~21 - Installation / Supporting Systems

| Aliciol Support               | ∪∠ |
|-------------------------------|----|
| Trapeze Support               | 35 |
| Top of Rack / Cabinet Support |    |
| Auxiliary Framing support     |    |
| Wall Support                  |    |

# Installation / Supporting Systems

- Anchor Support
- ■Trapeze Support
- Toop of Rack/Cabinet Support
- Auxiliary Framing Support
- Side Bracing Support

| Installation P                          |      |               |                  |          |  |  |  |
|-----------------------------------------|------|---------------|------------------|----------|--|--|--|
|                                         | Item | P/N           | Part             | Quantity |  |  |  |
|                                         | 1    | T2 7          | "Brkt            | 8        |  |  |  |
|                                         | 2    | P             | hr               |          |  |  |  |
|                                         | 3    |               | Eject r l v      |          |  |  |  |
| . 1                                     | 4    |               | Supporting Brack | 1        |  |  |  |
| P/N: T2 7                               | (5)  | GB/T6170-2000 | M rwNtKt         |          |  |  |  |
| F/IN. 12 /                              | 6    | B 2 -88       | M10 Cap Nut      |          |  |  |  |
|                                         | 7    |               | Fixing Knob      |          |  |  |  |
|                                         | 8    | 2             | B It             |          |  |  |  |
|                                         | 9    |               | M8 Expnnrw       |          |  |  |  |
|                                         | 1    | T             | -Br kt           |          |  |  |  |
|                                         | 2    | Р             | hr               | ii ii    |  |  |  |
|                                         | 3    |               | Eject r l v      |          |  |  |  |
|                                         | 4    | 222           | Supporting Brack |          |  |  |  |
| P/N: T3300                              | (5)  | GB/T6170-2000 | M1 rwNtKt        |          |  |  |  |
| P/N: 15500                              | 6    | В -           | M10 Cap Nut      |          |  |  |  |
|                                         | 7    |               | Fixing Knob      |          |  |  |  |
|                                         | 8    | 2             | B It             |          |  |  |  |
|                                         | 9    |               | M8 Exp n n rw    |          |  |  |  |
| 0                                       | 1    | T554          | -Br k t          |          |  |  |  |
|                                         | 2    | P *           | hr               |          |  |  |  |
|                                         | 3    |               | Eject r l v      |          |  |  |  |
|                                         | 4    | 222           | Supporting Brack |          |  |  |  |
|                                         | (5)  | GB/T6170-2000 | M rwNtKt         |          |  |  |  |
| P/N: T5540<br>T540 in previous version) | 6    | В -           | M10 Cap Nut      |          |  |  |  |
| 1340 III previous version)              | 7    |               | Fixing Knob      |          |  |  |  |
|                                         | 8    | 2             | B It             | Ť        |  |  |  |
|                                         | 9    |               | M8 Expnnrw       | 1        |  |  |  |
|                                         | 1    | T4 5          | 2 -Br k t        |          |  |  |  |
|                                         | 2    | P *           | hr               |          |  |  |  |
|                                         | 3    |               | Eject r l v      |          |  |  |  |
| 2"                                      | 4    |               | Supporting Brack |          |  |  |  |
|                                         | (5)  | GB/T6170-2000 | M rwNtKt         |          |  |  |  |
| P/N: T4350                              | 6    | В -           | M10 Cap Nut      |          |  |  |  |
|                                         | 7    | 1             | Fixing Knob      |          |  |  |  |
|                                         | 8    | 2             | B lt             |          |  |  |  |
|                                         | 9    |               | M8 Exp n n r w   |          |  |  |  |

# Top of Rack/Cabinet Suppor

| Installation P |      |               |                        |          |           |      |               |                         |          |
|----------------|------|---------------|------------------------|----------|-----------|------|---------------|-------------------------|----------|
|                | Item | P/N           | Part                   | Quantity |           | Item | P/N           | Part                    | Quantity |
|                | 1    | P 2*          | hr                     |          |           | 1    | P 2*          | h                       |          |
|                | 2    | GB/T6170-2000 | M 2 rwN Kt             |          |           | 2    | GB/T6170-2000 | M2 rwN Kt               |          |
|                | 3    |               | " Center Suppor Br k t |          | "         | 3    |               | " Center Suppor Br k t  |          |
| P/N: T226      | 4    | 1             | Fixing Knob            |          | P/N: T339 | 4    |               | Fixing Knob             |          |
|                | (5)  | 21            | ВІ                     |          |           | (5)  | 2             | B It                    |          |
|                | 1    | P 12*         |                        |          |           | 1    | P 12*         | [ ]                     |          |
|                | 2    | GB/T6170-2000 | M 2 rwN Kt             |          |           | 2    | GB/T6170-2000 | M2 rwN Kt               |          |
| •              | 3    | 55            | " Center Suppor Br k t | 1        | 2"        | 3    | 44            | 2" Center Suppor Br k t |          |
| P/N: T552      | 4    |               | Fixing Knob            |          | P/N: T441 | 4    |               | Fixing Knob             |          |
|                | (5)  | 2             | ВІ                     |          |           | (5)  | 2             | B It                    | -        |