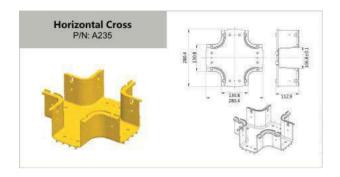

# 2"(2"×2"50MM × 50MM)

# 2"(2"×2" 50MM × 50MM)

# 4" (4"×4" 100MM × 100MM)

<sup>\*</sup> Other length is available upon request.

# 4" (4"×4" 100MM × 100MM)