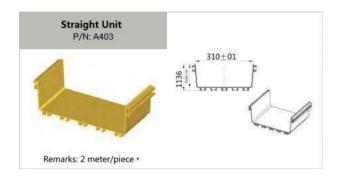

| ∪∠ |
|-------------------------------|----|
| Trapeze Support               | 35 |
| Top of Rack / Cabinet Support |    |
| Auxiliary Framing support     |    |
| Wall Support                  |    |

# 2"(2"×2"50MM × 50MM)



















# 2"(2"×2" 50MM × 50MM)













# 4" (4"×4" 100MM × 100MM)













<sup>\*</sup> Other length is available upon request.











# 4" (4"×4" 100MM × 100MM)























# 4" (4"×4" 100MM × 100MM)













# 6" (4"×6" 100MM × 150MM)













\* Other length is available upon request.











11

# 6" (4"×6" 100MM × 150MM)























FTTH

# 6" (4"×6" 100MM × 150MM)











FTTH

# 10" (4"×10" 100MM × 250MM)























# 10" (4"×10" 100MM × 250MM)











# 12" (4"×12" 100MM × 300MM)













\* Other length is available upon request.









# 12" (4"×12" 100MM × 300MM)























# 12" (4"×12" 100MM × 300MM)













| Remarks: |  |
|----------|--|
|          |  |
|          |  |
|          |  |
|          |  |
|          |  |
|          |  |
|          |  |
|          |  |
|          |  |
|          |  |
|          |  |
|          |  |
|          |  |
|          |  |
|          |  |
|          |  |
|          |  |
|          |  |
|          |  |

# **INSTALLATION GUIDE**







|           | Coupler Kit. A For Straight Sections |     |                   |          |           |      |     |                   |          |  |  |  |
|-----------|--------------------------------------|-----|-------------------|----------|-----------|------|-----|------