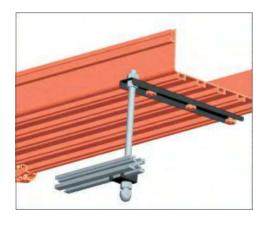

# Installation / Supporting Systems

- Anchor Support
- ■Trapeze Support
- Toop of Rack/Cabinet Support
- Auxiliary Framing Support
- Side Bracing Support

| Installation P                          |      |               |                  |          |  |  |  |
|-----------------------------------------|------|---------------|------------------|----------|--|--|--|
|                                         | Item | P/N           | Part             | Quantity |  |  |  |
|                                         | 1    | T2 7          | "Brkt            | 8        |  |  |  |
|                                         | 2    | P             | hr               |          |  |  |  |
|                                         | 3    |               | Eject r l v      |          |  |  |  |
| . 1                                     | 4    |               | Supporting Brack | 1        |  |  |  |
| P/N: T2 7                               | (5)  | GB/T6170-2000 | M rwNtKt         |          |  |  |  |
| F/IN. 12 /                              | 6    | B 2 -88       | M10 Cap Nut      |          |  |  |  |
|                                         | 7    |               | Fixing Knob      |          |  |  |  |
|                                         | 8    | 2             | B It             |          |  |  |  |
|                                         | 9    |               | M8 Expnnrw       |          |  |  |  |
|                                         | 1    | T             | -Br kt           |          |  |  |  |
|                                         | 2    | Р             | hr               | ii ii    |  |  |  |
|                                         | 3    |               | Eject r l v      |          |  |  |  |
|                                         | 4    | 222           | Supporting Brack |          |  |  |  |
| P/N: T3300                              | (5)  | GB/T6170-2000 | M1 rwNtKt        |          |  |  |  |
| P/N: 15500                              | 6    | В -           | M10 Cap Nut      |          |  |  |  |
|                                         | 7    |               | Fixing Knob      |          |  |  |  |
|                                         | 8    | 2             | B It             |          |  |  |  |
|                                         | 9    |               | M8 Exp n n rw    |          |  |  |  |
| 0                                       | 1    | T554          | -Br k t          |          |  |  |  |
|                                         | 2    | P *           | hr               |          |  |  |  |
|                                         | 3    |               | Eject r l v      |          |  |  |  |
|                                         | 4    | 222           | Supporting Brack |          |  |  |  |
|                                         | (5)  | GB/T6170-2000 | M rwNtKt         |          |  |  |  |
| P/N: T5540<br>T540 in previous version) | 6    | В -           | M10 Cap Nut      |          |  |  |  |
| 1340 III previous version)              | 7    |               | Fixing Knob      |          |  |  |  |
|                                         | 8    | 2             | B It             | Ť        |  |  |  |
|                                         | 9    |               | M8 Expnnrw       | 1        |  |  |  |
|                                         | 1    | T4 5          | 2 -Br k t        |          |  |  |  |
|                                         | 2    | P *           | hr               |          |  |  |  |
|                                         | 3    |               | Eject r l v      |          |  |  |  |
| 2"                                      | 4    |               | Supporting Brack |          |  |  |  |
|                                         | (5)  | GB/T6170-2000 | M rwNtKt         |          |  |  |  |
| P/N: T4350                              | 6    | В -           | M10 Cap Nut      |          |  |  |  |
|                                         | 7    | 1             | Fixing Knob      |          |  |  |  |
|                                         | 8    | 2             | B lt             |          |  |  |  |
|                                         | 9    |               | M8 Exp n n r w   |          |  |  |  |

\* mm n Thr Di m r mm and length is upon request
Pl t th equired length on the PO

| Installation P |      |               |                    |          |           |      |               |                    |          |
|----------------|------|---------------|--------------------|----------|-----------|------|---------------|--------------------|----------|
|                | Item | P/N           | Part               | Quantity |           | Item | P/N           | Part               | Quantity |
|                | 1    | 225           | rapeze bracket     |          |           | 1    | 8             | " rapeze brack t   | 1        |
|                | 2    | P *           | hr                 |          |           | 2    | P *           | hr                 |          |
|                | 3    | 3             | Ejector Sleeve     |          |           |      | N.            | Ejector Sleeve     |          |
|                | 4    |               | Supporting Brack t |          |           | 4    |               | Supporting Brack t |          |
| P/N: T225      | (5)  | GB/T6170-2000 | M rwN Kt           |          | P/N: T338 |      | GB/T6170-2000 | M rwN Kt           |          |
|                | 6    |               | Fixing Knob        |          |           | 6    |               | Fixing Knob        |          |
|                | 7    | 2             | BI                 |          |           | 7    | 2             | ВІ                 |          |
|                | 8    |               | M8 Expnnrw         |          |           |      |               | M8 Exp n n rw      |          |
|                | 1    | 55            | 1 rapeze brack t   |          |           | 1    | 44            | 2" rapeze brack t  |          |
|                | 2    | P *           | hr                 |          |           | 2    | P *           | hr                 |          |
|                | 3    | 25            | Ejector Sleeve     |          |           | 3    | 61            | Ejector Sleeve     |          |
|                | 4    |               | Supporting Brack t |          | 2"        | 4    |               | Supporting Brack t | ť i      |
| P/N: T551      | (5)  | GB/T6170-2000 | M rwN Kt           |          | P/N: T440 | (5)  | GB/T6170-2000 | M rwN Kt           |          |
|                | 6    |               | Fixing Knob        |          |           | 6    |               | Fixing Knob        |          |
|                | 7    | 2             | ВІ                 |          |           | 7    | 2             | ВІ                 |          |
|                | 8    |               | M8 Exp n n rw      |          |           | 8    |               | M8 Expnnrw         |          |