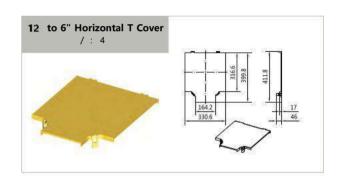

# **HYBRID COUPLER / ADAPTERS**

# **HYBRID COUPLER / ADAPTERS**

|            | E    | Exit Kit f | r "D t /             |          |       |      |          |                      |          |
|------------|------|------------|----------------------|----------|-------|------|----------|----------------------|----------|
|            | Item | P/N        | Part                 | Quantity |       | Item | P/N      | Part                 | Quantity |
|            | 1    |            | traight Unit         | N/A      |       | 1    |          | traight Unit         | N/A      |
|            | 2    |            | Quick Exit           |          |       | 2    |          | Quick Exit           |          |
| ĺ          | 3    |            | Quick Exit Cover     |          |       | 3    |          | Quick Exit Cover     | 2 3      |
| 5225       | 4    | 5          | Quick Exit End Cover |          | 722   | 4    | 2        | Quick Exit End Cover |          |
| N          | (5)  | 2          | Supporting Brack t   |          | P/N:  | (5)  | 22       | Supporting Brack t   | 8 8      |
| =          | 6    |            | Splat                |          |       | 6    |          | Splat                | 8 8      |
| P/N: T3091 | 7    |            | Fiber Exit Coupler   |          | T3092 | 7    |          | Fi r Exit nn t       |          |
| 200        | 8    | GB8 8-85   | M *8 r<br>P n H r w  |          |       | 8    | GB8 8-85 | M *8 r<br>P n H r w  |          |
|            | 9    |            | Fixing Knob          |          |       | 9    |          | Fixing Knob          |          |
| 1          | 10   | 2          | B It                 | 1        |       | 10   | 2        | B It                 | 7 7      |