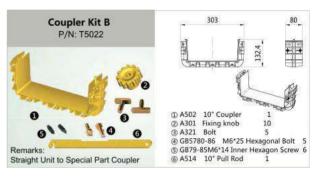

| Coupler Kit B For Other P |      |           |                  |            |           |      |           |               |          |  |  |
|---------------------------|------|-----------|------------------|------------|-----------|------|-----------|---------------|----------|--|--|
|                           | Item | P/N       | Part             | Quantity   |           | Item | P/N       | Part          | Quantity |  |  |
|                           | 1    | 2 4       |                  |            |           | 1    |           |               |          |  |  |
|                           | 2    |           |                  |            |           | 2    |           |               |          |  |  |
|                           | 3    | 2         | 4" Coupler Kit B |            |           | 3    | 21        | 6" Coupler K  |          |  |  |
| P/N: T20                  | 4    | GB5780-86 | 1                |            | P/N: T 6  | 4    | GB5780-86 |               |          |  |  |
|                           | (5)  | B7 - 5    |                  |            |           | (5)  | B7 - 5    |               |          |  |  |
| £1                        | 1    | 5         |                  |            | 2"        | 1    | 4         |               |          |  |  |
|                           | 2    | 1         |                  |            |           | 2    | 1         |               | 1        |  |  |
| P/N: T 02                 | 3    | 2         | 10" Coupler K    |            | P/N: T 28 | 3    | 2         | 12" Coupler K |          |  |  |
| ., 1 02                   | 4    | GB5780-86 |                  | 17.11.1 20 |           | 4    | GB5780-86 |               |          |  |  |
|                           | (5)  | GB79-85   |                  |            |           |      | B7 - 5    |               |          |  |  |