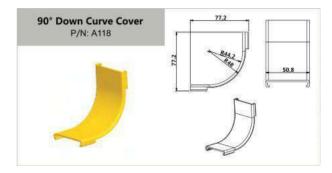

| 20  |



# P24~30 - Exit Drop Options

| 2" Quick Exit with Flex Tube / Trumpet Flare Drop 2 |
|-----------------------------------------------------|
| 2" Fixed Exit with Flex Tube / Trumpet Flare Drop   |
| 4" Quick Exit with Flex Tube / Trumpet Flare Drop 1 |
| 4" Quick Exit with Flex Tube / Trumpet Flare Drop 2 |
| 4" Fixed Exit with Flex Tube / Trumpet Flare Drop   |
| Downspout with Trumpet Flare / Trumpet Flare Drop30 |



# P20~21 - Installation / Supporting Systems

| Aliciol Support               | ∪∠ |
|-------------------------------|----|
| Trapeze Support               | 35 |
| Top of Rack / Cabinet Support |    |
| Auxiliary Framing support     |    |
| Wall Support                  |    |

# 2"(2"×2"50MM × 50MM)



















# 2"(2"×2" 50MM × 50MM)













# 4" (4"×4" 100MM × 100MM)













<sup>\*</sup> Other length is available upon request.











# 4" (4"×4" 100MM × 100MM)























# 4" (4"×4" 100MM × 100MM)













# 6" (4"×6" 100MM × 150MM)













\* Other length is available upon request.











11

# 6" (4"×6" 100MM × 150MM)























FTTH

# 6" (4"×6" 100MM × 150MM)











FTTH

# 10" (4"×10" 100MM × 250MM)























# 10" (4"×10" 100MM × 250MM)











# 12" (4"×12" 100MM × 300MM)













\* Other length is available upon request.









# 12" (4"×12" 100MM × 300MM)























# 12" (4"×12" 100MM × 300MM)













| Remarks: |  |
|----------|--|
|          |  |
|          |  |
|          |  |
|          |  |
|          |  |
|          |