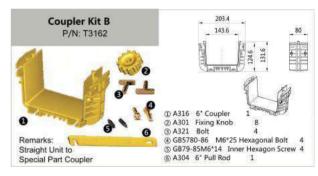

| Coupler Kit B For Other P |      |           |                  |            |           |      |           |               |          |  |  |
|---------------------------|------|-----------|------------------|------------|-----------|------|-----------|---------------|----------|--|--|
|                           | Item | P/N       | Part             | Quantity   |           | Item | P/N       | Part          | Quantity |  |  |
|                           | 1    | 2 4       |                  |            |           | 1    |           |               |          |  |  |
|                           | 2    |           |                  |            |           | 2    |           |               |          |  |  |
|                           | 3    | 2         | 4" Coupler Kit B |            |           | 3    | 21        | 6" Coupler K  |          |  |  |
| P/N: T20                  | 4    | GB5780-86 | 1                |            | P/N: T 6  | 4    | GB5780-86 |               |          |  |  |
|                           | (5)  | B7 - 5    |                  |            |           | (5)  | B7 - 5    |               |          |  |  |
| £1                        | 1    | 5         |                  |            | 2"        | 1    | 4         |               |          |  |  |
|                           | 2    | 1         |                  |            |           | 2    | 1         |               | 1        |  |  |
| P/N: T 02                 | 3    | 2         | 10" Coupler K    |            | P/N: T 28 | 3    | 2         | 12" Coupler K |          |  |  |
| ., 1 02                   | 4    | GB5780-86 |                  | 17.11.1 20 |           | 4    | GB5780-86 |               |          |  |  |
|                           | (5)  | GB79-85   |                  |            |           |      | B7 - 5    |               |          |  |  |