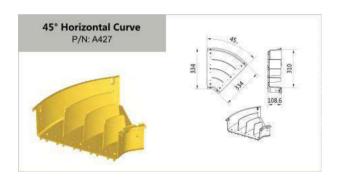

k / Cabinet Support |    |
| Auxiliary Framing support     |    |
| Wall Support                  |    |

# 2"(2"×2"50MM × 50MM)



















# 2"(2"×2" 50MM × 50MM)













# 4" (4"×4" 100MM × 100MM)













<sup>\*</sup> Other length is available upon request.











# 4" (4"×4" 100MM × 100MM)























# 4" (4"×4" 100MM × 100MM)













# 6" (4"×6" 100MM × 150MM)













\* Other length is available upon request.











11

# 6" (4"×6" 100MM × 150MM)























FTTH

# 6" (4"×6" 100MM × 150MM)











FTTH

# 10" (4"×10" 100MM × 250MM)























# 10" (4"×10" 100MM × 250MM)











# 12" (4"×12" 100MM × 300MM)













\* Other length is available upon request.









# 12" (4"×12" 100MM × 300MM)























# 12" (4"×12" 100MM × 300MM)













| Remarks: |  |
|----------|--|
|          |  |
|          |  |
|          |  |
|          |  |
|          |  |
|          |  |
|          |  |
|          |  |
|          |  |
|          |  |
|          |  |
|          |  |
|          |  |
|          |  |
|          |  |
|          |  |
|          |  |
|          |  |
|          |  |

# **INSTALLATION GUIDE**







|           | Coupler Kit. A For Straight Sections |     |                   |          |           |      |     |                   |          |  |  |  |
|-----------|--------------------------------------|-----|-------------------|----------|-----------|------|-----|-------------------|----------|--|--|--|
|           | Item                                 | P/N | Part