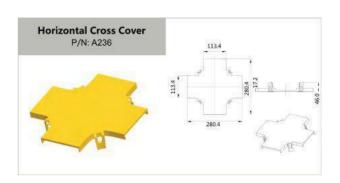

# 2"(2"×2"50MM × 50MM)

# 2"(2"×2" 50MM × 50MM)

# 4" (4"×4" 100MM × 100MM)

<sup>\*</sup> Other length is available upon request.

# 4" (4"×4" 100MM × 100MM)