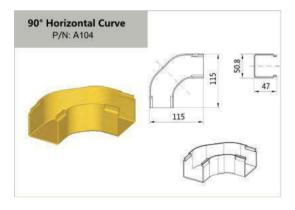

uple | er/ |
|---------------|-----|
| Adapter       | 20  |



# P24~30 - Exit Drop Options

| 2" Quick Exit with Flex Tube / Trumpet Flare Drop 2 |
|-----------------------------------------------------|
| 2" Fixed Exit with Flex Tube / Trumpet Flare Drop   |
| 4" Quick Exit with Flex Tube / Trumpet Flare Drop 1 |
| 4" Quick Exit with Flex Tube / Trumpet Flare Drop 2 |
| 4" Fixed Exit with Flex Tube / Trumpet Flare Drop   |
| Downspout with Trumpet Flare / Trumpet Flare Drop30 |



# P20~21 - Installation / Supporting Systems

| Aliciol Support               | ∪∠ |
|-------------------------------|----|
| Trapeze Support               | 35 |
| Top of Rack / Cabinet Support |    |
| Auxiliary Framing support     |    |
| Wall Support                  |    |

# 2"(2"×2"50MM × 50MM)



















# 2"(2"×2" 50MM × 50MM)













# 4" (4"×4" 100MM × 100MM)













<sup>\*</sup> Other length is available upon request.











# 4" (4"×4" 100MM × 100MM)























# 4" (4"×4" 100MM × 100MM)













# 6" (4"×6" 100MM × 150MM)













\* Other length is available upon request.











11

# 6" (4"×6" 100MM × 150MM)























FTTH

# 6" (4"×6" 100MM × 150MM)











FTTH

# 10" (4"×10" 100MM × 250MM)























# 10" (4"×10" 100MM × 250MM)











# 12" (4"×12" 100MM × 300MM)













\* Other length is available upon request.









# 12" (4"×12" 100MM × 300MM)























# 12" (4"×12" 100MM × 300MM)













| Remarks: |  |
|----------|--|
|          |  |
|          |  |
|          |