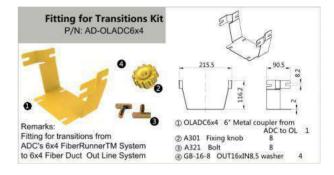

#### P22~23

| Hybrid Couple | er/ |
|---------------|-----|
| Adapter       | 20  |