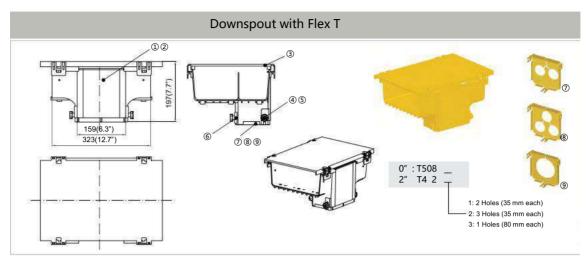

|            |                                                                                                                                                                                                                                                                                                                                                                                                                                                                                                                                                                                                                                                                                                                                                                                                                                                                                                                                                                                                                                                                                                                                                                                                                                                                                                                                                                                                                                                                                                                                                                                                                                                                                                                                                                                                                                                                                                                                                                                                                                                                                                                                |          | Downspout for 6" D t P/N T 4 |          |
|------------|--------------------------------------------------------------------------------------------------------------------------------------------------------------------------------------------------------------------------------------------------------------------------------------------------------------------------------------------------------------------------------------------------------------------------------------------------------------------------------------------------------------------------------------------------------------------------------------------------------------------------------------------------------------------------------------------------------------------------------------------------------------------------------------------------------------------------------------------------------------------------------------------------------------------------------------------------------------------------------------------------------------------------------------------------------------------------------------------------------------------------------------------------------------------------------------------------------------------------------------------------------------------------------------------------------------------------------------------------------------------------------------------------------------------------------------------------------------------------------------------------------------------------------------------------------------------------------------------------------------------------------------------------------------------------------------------------------------------------------------------------------------------------------------------------------------------------------------------------------------------------------------------------------------------------------------------------------------------------------------------------------------------------------------------------------------------------------------------------------------------------------|----------|------------------------------|----------|
|            | Item                                                                                                                                                                                                                                                                                                                                                                                                                                                                                                                                                                                                                                                                                                                                                                                                                                                                                                                                                                                                                                                                                                                                                                                                                                                                                                                                                                                                                                                                                                                                                                                                                                                                                                                                                                                                                                                                                                                                                                                                                                                                                                                           | P/N      | Part                         | Quantity |
|            | 0                                                                                                                                                                                                                                                                                                                                                                                                                                                                                                                                                                                                                                                                                                                                                                                                                                                                                                                                                                                                                                                                                                                                                                                                                                                                                                                                                                                                                                                                                                                                                                                                                                                                                                                                                                                                                                                                                                                                                                                                                                                                                                                              |          | Downspout                    |          |
|            | 2                                                                                                                                                                                                                                                                                                                                                                                                                                                                                                                                                                                                                                                                                                                                                                                                                                                                                                                                                                                                                                                                                                                                                                                                                                                                                                                                                                                                                                                                                                                                                                                                                                                                                                                                                                                                                                                                                                                                                                                                                                                                                                                              | 55       | Downspout Front Cover        |          |
| Ĭ          | 3                                                                                                                                                                                                                                                                                                                                                                                                                                                                                                                                                                                                                                                                                                                                                                                                                                                                                                                                                                                                                                                                                                                                                                                                                                                                                                                                                                                                                                                                                                                                                                                                                                                                                                                                                                                                                                                                                                                                                                                                                                                                                                                              | A313 (D) | "t 4" Hriz nt IT v           |          |
|            | 4                                                                                                                                                                                                                                                                                                                                                                                                                                                                                                                                                                                                                                                                                                                                                                                                                                                                                                                                                                                                                                                                                                                                                                                                                                                                                                                                                                                                                                                                                                                                                                                                                                                                                                                                                                                                                                                                                                                                                                                                                                                                                                                              |          | Fixing Knob                  |          |
| P          | (5)                                                                                                                                                                                                                                                                                                                                                                                                                                                                                                                                                                                                                                                                                                                                                                                                                                                                                                                                                                                                                                                                                                                                                                                                                                                                                                                                                                                                                                                                                                                                                                                                                                                                                                                                                                                                                                                                                                                                                                                                                                                                                                                            | 2        | B lt                         |          |
| P/N: T3084 | 6                                                                                                                                                                                                                                                                                                                                                                                                                                                                                                                                                                                                                                                                                                                                                                                                                                                                                                                                                                                                                                                                                                                                                                                                                                                                                                                                                                                                                                                                                                                                                                                                                                                                                                                                                                                                                                                                                                                                                                                                                                                                                                                              | 24       | L kW h                       |          |
| 308.       | 7                                                                                                                                                                                                                                                                                                                                                                                                                                                                                                                                                                                                                                                                                                                                                                                                                                                                                                                                                                                                                                                                                                                                                                                                                                                                                                                                                                                                                                                                                                                                                                                                                                                                                                                                                                                                                                                                                                                                                                                                                                                                                                                              | 2        | P II R                       |          |
| *          | 8                                                                                                                                                                                                                                                                                                                                                                                                                                                                                                                                                                                                                                                                                                                                                                                                                                                                                                                                                                                                                                                                                                                                                                                                                                                                                                                                                                                                                                                                                                                                                                                                                                                                                                                                                                                                                                                                                                                                                                                                                                                                                                                              | 2        | rumpet Flar                  |          |
| i          |                                                                                                                                                                                                                                                                                                                                                                                                                                                                                                                                                                                                                                                                                                                                                                                                                                                                                                                                                                                                                                                                                                                                                                                                                                                                                                                                                                                                                                                                                                                                                                                                                                                                                                                                                                                                                                                                                                                                                                                                                                                                                                                                |          |                              |          |
|            | The state of the s | İ        |                              |          |
|            |                                                                                                                                                                                                                                                                                                                                                                                                                                                                                                                                                                                                                                                                                                                                                                                                                                                                                                                                                                                                                                                                                                                                                                                                                                                                                                                                                                                                                                                                                                                                                                                                                                                                                                                                                                                                                                                                                                                                                                                                                                                                                                                                |          |                              |          |