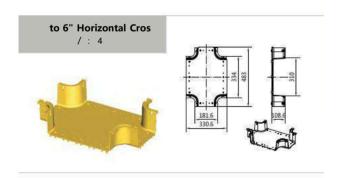

# **HYBRID COUPLER / ADAPTERS**

# **HYBRID COUPLER / ADAPTERS**

|            | E    | Exit Kit f | r "D t /             |          |       |      |          |                      |          |
|------------|------|------------|----------------------|----------|-------|------|----------|----------------------|----------|
|            | Item | P/N        | Part                 | Quantity |       | Item | P/N      | Part                 | Quantity |
|            | 1    |            | traight Unit         | N/A      |       | 1    |          | traight Unit         | N/A      |
|            | 2    |            | Quick Exit           |          |       | 2    |          | Quick Exit           |          |
| ĺ          | 3    |            | Quick Exit Cover     |          |       | 3    |          | Quick Exit Cover     | 2 3      |
| 5225       | 4    | 5          | Quick Exit End Cover |          | 722   | 4    | 2        | Quick Exit End Cover |          |
| N          | (5)  | 2          | Supporting Brack t   |          | P/N:  | (5)  | 22       | Supporting Brack t   | 8 8      |
| =          | 6    |            | Splat                |          |       | 6    |          | Splat                | 8 8      |
| P/N: T3091 | 7    |            | Fiber Exit Coupler   |          | T3092 | 7    |          | Fi r Exit nn t       |          |
| 200        | 8    | GB8 8-85   | M *8 r<br>P n H r w  |          |       | 8    | GB8 8-85 | M *8 r<br>P n H r w  |          |
|            | 9    |            | Fixing Knob          |          |       | 9    |          | Fixing Knob          |          |
| 1          | 10   | 2          | B It                 | 1        |       | 10   | 2        | B It                 | 7 7      |