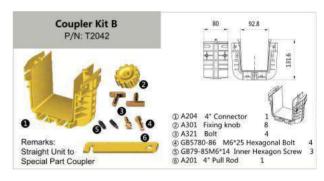

| Coupler Kit B For Other P |      |           |                  |            |           |      |           |               |          |  |  |
|---------------------------|------|-----------|------------------|------------|-----------|------|-----------|---------------|----------|--|--|
|                           | Item | P/N       | Part             | Quantity   |           | Item | P/N       | Part          | Quantity |  |  |
|                           | 1    | 2 4       |                  |            |           | 1    |           |               |          |  |  |
|                           | 2    |           |                  |            |           | 2    |           |               |          |  |  |
|                           | 3    | 2         | 4" Coupler Kit B |            |           | 3    | 21        | 6" Coupler K  |          |  |  |
| P/N: T20                  | 4    | GB5780-86 | 1                |            | P/N: T 6  | 4    | GB5780-86 |               |          |  |  |
|                           | (5)  | B7 - 5    |                  |            |           | (5)  | B7 - 5    |               |          |  |  |
| £1                        | 1    | 5         |                  |            | 2"        | 1    | 4         |               |          |  |  |
|                           | 2    | 1         |                  |            |           | 2    | 1         |               | 1        |  |  |
| P/N: T 02                 | 3    | 2         | 10" Coupler K    |            | P/N: T 28 | 3    | 2         | 12" Coupler K |          |  |  |
| ., 1 02                   | 4    | GB5780-86 |                  | 17.11.1 20 |           | 4    | GB5780-86 |               |          |  |  |
|                           | (5)  | GB79-85   |                  |            |           |      | B7 - 5    |               |          |  |  |