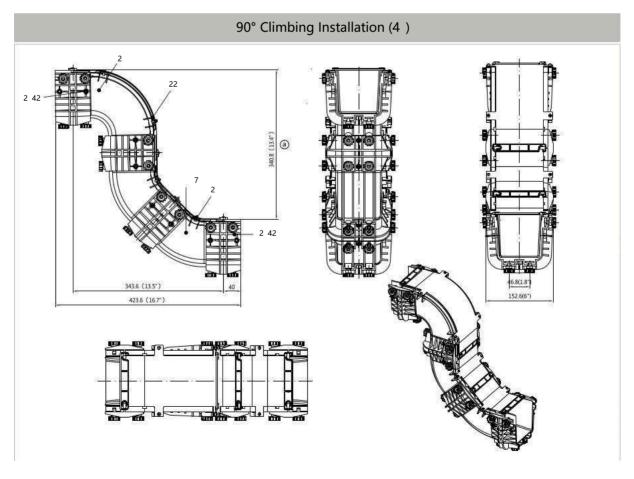

7 - 5    |               |          |  |  |
| £1                        | 1    | 5         |                  |            | 2"        | 1    | 4         |               |          |  |  |
|                           | 2    | 1         |                  |            |           | 2    | 1         |               | 1        |  |  |
| P/N: T 02                 | 3    | 2         | 10" Coupler K    |            | P/N: T 28 | 3    | 2         | 12" Coupler K |          |  |  |
| ., 1 02                   | 4    | GB5780-86 |                  | 17.11.1 20 |           | 4    | GB5780-86 |               |          |  |  |
|                           | (5)  | GB79-85   |                  |            |           |      | B7 - 5    |               |          |  |  |

# **INSTALLATION GUIDE**







# **HYBRID COUPLER / ADAPTERS**



















# **HYBRID COUPLER / ADAPTERS**



























|            | E    | Exit Kit f | r "D t /             |          |       |      |          |                      |          |
|------------|------|------------|----------------------|----------|-------|------|----------|----------------------|----------|
|            | Item | P/N        | Part                 | Quantity |       | Item | P/N      | Part                 | Quantity |
|            | 1    |            | traight Unit         | N/A      |       | 1    |          | traight Unit         | N/A      |
|            | 2    |            | Quick Exit           |          |       | 2    |          | Quick Exit           |          |
| ĺ          | 3    |            | Quick Ex