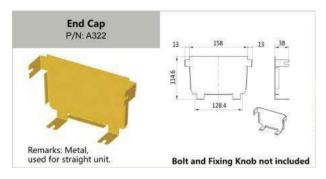

t with Flex Tube / Trumpet Flare Drop 1 |
| 4" Quick Exit with Flex Tube / Trumpet Flare Drop 2 |
| 4" Fixed Exit with Flex Tube / Trumpet Flare Drop   |
| Downspout with Trumpet Flare / Trumpet Flare Drop30 |



# P20~21 - Installation / Supporting Systems

| Aliciol Support               | ∪∠ |
|-------------------------------|----|
| Trapeze Support               | 35 |
| Top of Rack / Cabinet Support |    |
| Auxiliary Framing support     |    |
| Wall Support                  |    |

# 2"(2"×2"50MM × 50MM)



















# 2"(2"×2" 50MM × 50MM)













# 4" (4"×4" 100MM × 100MM)













<sup>\*</sup> Other length is available upon request.











# 4" (4"×4" 100MM × 100MM)























# 4" (4"×4" 100MM × 100MM)













# 6" (4"×6" 100MM × 150MM)













\* Other length is available upon request.











11

# 6" (4"×6" 100MM × 150MM)























FTTH

# 6" (4"×6" 100MM × 150MM)











FTTH

# 10" (4"×10" 100MM × 250MM)























# 10" (4"×10" 100MM × 250MM)











# 12" (4"×12" 100MM × 300MM)













\* Other length is available upon request.









# 12" (4"×12" 100MM × 300MM)























# 12" (4"×12" 100MM × 300MM)













| Remarks: |  |
|----------|--|
|          |  |
|          |  |
|          |  |
|          |  |
|          |  |
|          |  |
|          |  |
|          |  |
|          |  |
|          |  |
|          |  |
|          |  |
|          |  |
|          |  |
|          |  |
|          |  |
|          |  |
|          |  |
|          |  |

# **INSTALLATION