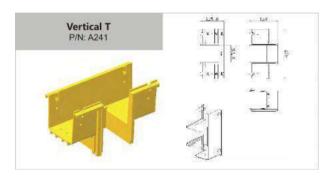

/ Trumpet Flare Drop   |
| 4" Quick Exit with Flex Tube / Trumpet Flare Drop 1 |
| 4" Quick Exit with Flex Tube / Trumpet Flare Drop 2 |
| 4" Fixed Exit with Flex Tube / Trumpet Flare Drop   |
| Downspout with Trumpet Flare / Trumpet Flare Drop30 |



# P20~21 - Installation / Supporting Systems

| Aliciol Support               | ∪∠ |
|-------------------------------|----|
| Trapeze Support               | 35 |
| Top of Rack / Cabinet Support |    |
| Auxiliary Framing support     |    |
| Wall Support                  |    |

# 2"(2"×2"50MM × 50MM)



















# 2"(2"×2" 50MM × 50MM)













# 4" (4"×4" 100MM × 100MM)













<sup>\*</sup> Other length is available upon request.











# 4" (4"×4" 100MM × 100MM)























# 4" (4"×4" 100MM × 100MM)













# 6" (4"×6" 100MM × 150MM)













\* Other length is available upon request.











11

# 6" (4"×6" 100MM × 150MM)























FTTH

# 6" (4"×6" 100MM × 150MM)











FTTH

# 10" (4"×10" 100MM × 250MM)























# 10" (4"×10" 100MM × 250MM)











# 12" (4"×12" 100MM × 300MM)













\* Other length is available upon request.









# 12" (4"×12" 100MM × 300MM)























# 12" (4"×12" 100MM × 300MM)













| Remarks: |  |
|----------|--|
|          |  |
|          |  |
|          |  |
|          |  |
|          |  |
|          |  |
|          |  |
|          |  |
|          |  |
|          |  |
|          |  |
|          |  |
|          |  |
|          |  |
|          |  |
|          |  |
|          |  |
|