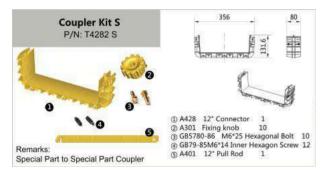

# **INSTALLATION GUIDE**

|           | Coupler Kit. A For Straight Sections |     |                   |          |           |      |     |                   |          |  |  |  |
|-----------|--------------------------------------|-----|-------------------|----------|-----------|------|-----|-------------------|----------|--|--|--|
|           | Item                                 | P/N | Part              | Quantity |           | Item | P/N | Part              | Quantity |  |  |  |
|           | 1                                    | 2 4 |                   |          |           | 1    |     |                   | 1        |  |  |  |
| P/N: T20  | 2                                    |     | 4" Coupler Kit A  |          | P/N: T 6  | 2    |     | 6" Coupler Kit A  |          |  |  |  |
| P/IN. 120 | 3                                    | 2   |                   |          | P/N. 1 0  | 3    | 2   |                   |          |  |  |  |
| 1 "       | 1                                    | 5   |                   |          | 2"        | 1    | 4   |                   |          |  |  |  |
| P/N: T 02 | 2                                    |     | 10" Coupler Kit A |          | P/N: T 28 | 2    |     | 12" Coupler Kit A |          |  |  |  |
| ,         | 3                                    | 2   |                   | 1        |           | 3    | 2   |                   |          |  |  |  |

| Coupler Kit B For Other P |      |           |                  |            |           |      |           |               |          |  |  |
|---------------------------|------|-----------|------------------|------------|-----------|------|-----------|---------------|----------|--|--|
|                           | Item | P/N       | Part             | Quantity   |           | Item | P/N       | Part          | Quantity |  |  |
|                           | 1    | 2 4       |                  |            |           | 1    |           |               |          |  |  |
|                           | 2    |           |                  |            |           | 2    |           |               |          |  |  |
|                           | 3    | 2         | 4" Coupler Kit B |            |           | 3    | 21        | 6" Coupler K  |          |  |  |
| P/N: T20                  | 4    | GB5780-86 | 1                |            | P/N: T 6  | 4    | GB5780-86 |               |          |  |  |
|                           | (5)  | B7 - 5    |                  |            |           | (5)  | B7 - 5    |               |          |  |  |
| £1                        | 1    | 5         |                  |            | 2"        | 1    | 4         |               |          |  |  |
|                           | 2    | 1         |                  |            |           | 2    | 1         |               | 1        |  |  |
| P/N: T 02                 | 3    | 2         | 10" Coupler K    |            | P/N: T 28 | 3    | 2         | 12" Coupler K |          |  |  |
| ., 1 02                   | 4    | GB5780-86 |                  | 17.11.1 20 |           | 4    | GB5780-86 |               |          |  |  |
|                           | (5)  | GB79-85   |                  |            |           |      | B7 - 5    |               |          |  |  |