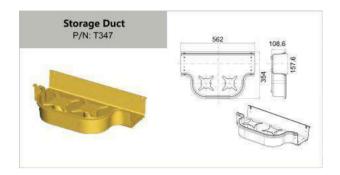

|
| Downspout with Trumpet Flare / Trumpet Flare Drop30 |



# P20~21 - Installation / Supporting Systems

| Aliciol Support               | ∪∠ |
|-------------------------------|----|
| Trapeze Support               | 35 |
| Top of Rack / Cabinet Support |    |
| Auxiliary Framing support     |    |
| Wall Support                  |    |

# 2"(2"×2"50MM × 50MM)



















# 2"(2"×2" 50MM × 50MM)













# 4" (4"×4" 100MM × 100MM)













<sup>\*</sup> Other length is available upon request.











# 4" (4"×4" 100MM × 100MM)























# 4" (4"×4" 100MM × 100MM)













# 6" (4"×6" 100MM × 150MM)













\* Other length is available upon request.











11

# 6" (4"×6" 100MM × 150MM)























FTTH

# 6" (4"×6" 100MM × 150MM)











FTTH

# 10" (4"×10" 100MM × 250MM)























# 10" (4"×10" 100MM × 250MM)











# 12" (4"×12" 100MM × 300MM)













\* Other length is available upon request.









# 12" (4"×12" 100MM × 300MM)























# 12" (4"×12" 100MM × 300MM)













| Remarks: |  |
|----------|--|
|          |  |
|          |  |
|          |  |
|          |  |
|          |  |
|          |  |
|          |  |
|          |  |
|          |  |
|          |  |
|          |  |
|          |  |
|          |  |
|          |  |
|          |  |
|          |  |
|          |  |
|          |  |
|          |  |

# **INSTALLATION GUIDE**







|           | Coupler Kit. A For Straight Sections |     |                   |          |           |      |     |                   |