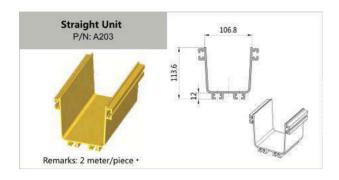

# 4" (4"×4" 100MM × 100MM)

<sup>\*</sup> Other length is available upon request.

# 4" (4"×4" 100MM × 100MM)