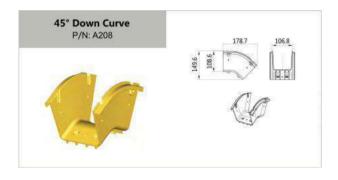

# P24~30 - Exit Drop Options

| 2" Quick Exit with Flex Tube / Trumpet Flare Drop 2 |
|-----------------------------------------------------|
| 2" Fixed Exit with Flex Tube / Trumpet Flare Drop   |
| 4" Quick Exit with Flex Tube / Trumpet Flare Drop 1 |
| 4" Quick Exit with Flex Tube / Trumpet Flare Drop 2 |
| 4" Fixed Exit with Flex Tube / Trumpet Flare Drop   |
| Downspout with Trumpet Flare / Trumpet Flare Drop30 |