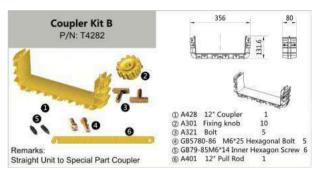

| Coupler Kit B For Other P |      |           |                  |            |           |      |           |               |          |  |  |
|---------------------------|------|-----------|------------------|------------|-----------|------|-----------|---------------|----------|--|--|
|                           | Item | P/N       | Part             | Quantity   |           | Item | P/N       | Part          | Quantity |  |  |
|                           | 1    | 2 4       |                  |            |           | 1    |           |               |          |  |  |
|                           | 2    |           |                  |            |           | 2    |           |               |          |  |  |
|                           | 3    | 2         | 4" Coupler Kit B |            |           | 3    | 21        | 6" Coupler K  |          |  |  |
| P/N: T20                  | 4    | GB5780-86 | 1                |            | P/N: T 6  | 4    | GB5780-86 |               |          |  |  |
|                           | (5)  | B7 - 5    |                  |            |           | (5)  | B7 - 5    |               |          |  |  |
| £1                        | 1    | 5         |                  |            | 2"        | 1    | 4         |               |          |  |  |
|                           | 2    | 1         |                  |            |           | 2    | 1         |               | 1        |  |  |
| P/N: T 02                 | 3    | 2         | 10" Coupler K    |            | P/N: T 28 | 3    | 2         | 12" Coupler K |          |  |  |
| ., 1 02                   | 4    | GB5780-86 |                  | 17.11.1 20 |           | 4    | GB5780-86 |               |          |  |  |
|                           | (5)  | GB79-85   |                  |            |           |      | B7 - 5    |               |          |  |  |