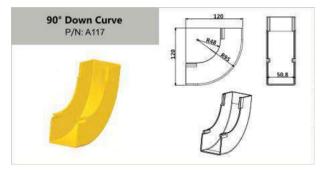

apter       | 20  |



# P24~30 - Exit Drop Options

| 2" Quick Exit with Flex Tube / Trumpet Flare Drop 2 |
|-----------------------------------------------------|
| 2" Fixed Exit with Flex Tube / Trumpet Flare Drop   |
| 4" Quick Exit with Flex Tube / Trumpet Flare Drop 1 |
| 4" Quick Exit with Flex Tube / Trumpet Flare Drop 2 |
| 4" Fixed Exit with Flex Tube / Trumpet Flare Drop   |
| Downspout with Trumpet Flare / Trumpet Flare Drop30 |



# P20~21 - Installation / Supporting Systems

| Aliciol Support               | ∪∠ |
|-------------------------------|----|
| Trapeze Support               | 35 |
| Top of Rack / Cabinet Support |    |
| Auxiliary Framing support     |    |
| Wall Support                  |    |

# 2"(2"×2"50MM × 50MM)



















# 2"(2"×2" 50MM × 50MM)













# 4" (4"×4" 100MM × 100MM)













<sup>\*</sup> Other length is available upon request.











# 4" (4"×4" 100MM × 100MM)























# 4" (4"×4" 100MM × 100MM)













# 6" (4"×6" 100MM × 150MM)













\* Other length is available upon request.











11

# 6" (4"×6" 100MM × 150MM)























FTTH

# 6" (4"×6" 100MM × 150MM)











FTTH

# 10" (4"×10" 100MM × 250MM)























# 10" (4"×10" 100MM × 250MM)











# 12" (4"×12" 100MM × 300MM)













\* Other length is available upon request.









# 12" (4"×12" 100MM × 300MM)























# 12" (4"×12" 100MM × 300MM)













| Remarks: |  |
|----------|--|
|          |  |
|          |  |
|          |  |
|          |  |
|          |  |
|