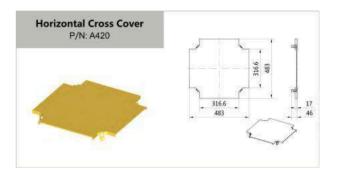

net Support |    |
| Auxiliary Framing support     |    |
| Wall Support                  |    |

# 2"(2"×2"50MM × 50MM)



















# 2"(2"×2" 50MM × 50MM)













# 4" (4"×4" 100MM × 100MM)













<sup>\*</sup> Other length is available upon request.











# 4" (4"×4" 100MM × 100MM)























# 4" (4"×4" 100MM × 100MM)













# 6" (4"×6" 100MM × 150MM)













\* Other length is available upon request.











11

# 6" (4"×6" 100MM × 150MM)























FTTH

# 6" (4"×6" 100MM × 150MM)











FTTH

# 10" (4"×10" 100MM × 250MM)























# 10" (4"×10" 100MM × 250MM)











# 12" (4"×12" 100MM × 300MM)













\* Other length is available upon request.









# 12" (4"×12" 100MM × 300MM)























# 12" (4"×12" 100MM × 300MM)













| Remarks: |  |
|----------|--|
|          |  |
|          |  |
|          |  |
|          |  |
|          |  |
|          |  |
|          |  |
|          |  |
|          |  |
|          |  |
|          |  |
|          |  |
|          |  |
|          |  |
|          |  |
|          |  |
|          |  |
|          |  |
|          |  |

# **INSTALLATION GUIDE**







|           | Coupler Kit. A For Straight Sections |     |                   |          |           |      |     |                   |          |  |  |  |
|-----------|--------------------------------------|-----|-------------------|----------|-----------|------|-----|-------------------|----------|--|--|--|
|           | Item                                 | P/N | Part