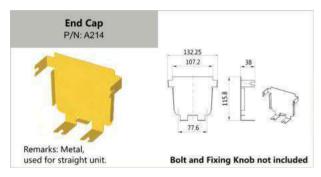

# 4" (4"×4" 100MM × 100MM)

<sup>\*</sup> Other length is available upon request.

# 4" (4"×4" 100MM × 100MM)