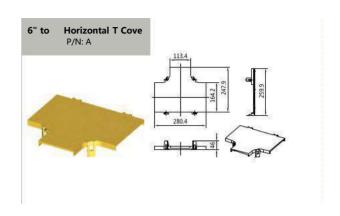

|  |
| £1                        | 1    | 5         |                  |            | 2"        | 1    | 4         |               |          |  |  |
|                           | 2    | 1         |                  |            |           | 2    | 1         |               | 1        |  |  |
| P/N: T 02                 | 3    | 2         | 10" Coupler K    |            | P/N: T 28 | 3    | 2         | 12" Coupler K |          |  |  |
| ., 1 02                   | 4    | GB5780-86 |                  | 17.11.1 20 |           | 4    | GB5780-86 |               |          |  |  |
|                           | (5)  | GB79-85   |                  |            |           |      | B7 - 5    |               |          |  |  |

# **INSTALLATION GUIDE**







# **HYBRID COUPLER / ADAPTERS**



















# **HYBRID COUPLER / ADAPTERS**



























|            | E    | Exit Kit f | r "D t /             |          |       |      |          |                      |          |
|------------|------|------------|----------------------|----------|-------|------|----------|----------------------|----------|
|            | Item | P/N        | Part                 | Quantity |       | Item | P/N      | Part                 | Quantity |
|            | 1    |            | traight Unit         | N/A      |       | 1    |          | traight Unit         | N/A      |
|            | 2    |            | Quick Exit           |          |       | 2    |          | Quick Exit           |          |
| ĺ          | 3    |            | Quick Exit Cover     |          |       | 3