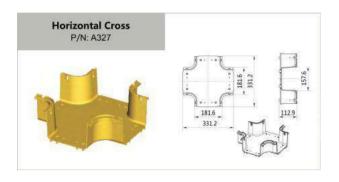

| 4" Fixed Exit with Flex Tube / Trumpet Flare Drop   |
| Downspout with Trumpet Flare / Trumpet Flare Drop30 |



# P20~21 - Installation / Supporting Systems

| Aliciol Support               | ∪∠ |
|-------------------------------|----|
| Trapeze Support               | 35 |
| Top of Rack / Cabinet Support |    |
| Auxiliary Framing support     |    |
| Wall Support                  |    |

# 2"(2"×2"50MM × 50MM)



















# 2"(2"×2" 50MM × 50MM)













# 4" (4"×4" 100MM × 100MM)













<sup>\*</sup> Other length is available upon request.











# 4" (4"×4" 100MM × 100MM)























# 4" (4"×4" 100MM × 100MM)













# 6" (4"×6" 100MM × 150MM)













\* Other length is available upon request.











11

# 6" (4"×6" 100MM × 150MM)























FTTH

# 6" (4"×6" 100MM × 150MM)











FTTH

# 10" (4"×10" 100MM × 250MM)























# 10" (4"×10" 100MM × 250MM)











# 12" (4"×12" 100MM × 300MM)













\* Other length is available upon request.









# 12" (4"×12" 100MM × 300MM)























# 12" (4"×12" 100MM × 300MM)













| Remarks: |  |
|----------|--|
|          |  |
|          |  |
|          |  |
|          |  |
|          |  |
|          |  |
|          |  |
|          |  |
|          |  |
|          |  |
|          |  |
|          |  |
|          |  |
|          |  |
|          |  |
|          |  |
|          |  |
|          |  |
|          |  |

# **INSTALLATION GUIDE**







|           | Coupler Kit. A For Straight Sections |     |                   |