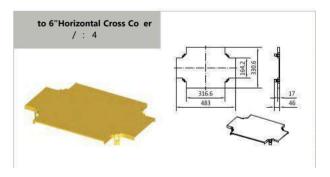

|           | Item | P/N      | P/N T308_<br>Part     | Quantity |
|-----------|------|----------|-----------------------|----------|
|           | Œ.   | 8        | Downspout             |          |
|           | 2    | 355      | Downspout Front Cover |          |
| P/N: T308 | 3    | A313 (D) | ″t 4″H riz nt IT v    |          |
|           | 4    |          | Fixing Knob           |          |
|           | (S)  | 2        | B I                   |          |
| 1         | 6    | 4        | L kW h                |          |
| 5         | 7    | 4        | FirBd(1)              |          |
|           | 8    | 4        | Fi rB d (2)           | h        |
|           | 9    | 44       | Fi rB d (3)           |          |
|           |      |          |                       |          |
|           |      |          |                       |          |
|           |      |          |                       |          |

|            |                                                                                                                                                                                                                                                                                                                                                                                                                                                                                                                                                                                                                                                                                                                                                                                                                                                                                                                                                                                                                                                                                                                                                                                                                                                                                                                                                                                                                                                                                                                                                                                                                                                                                                                                                                                                                                                                                                                                                                                                                                                                                                                                |          | Downspout for 6" D t P/N T 4 |          |
|------------|--------------------------------------------------------------------------------------------------------------------------------------------------------------------------------------------------------------------------------------------------------------------------------------------------------------------------------------------------------------------------------------------------------------------------------------------------------------------------------------------------------------------------------------------------------------------------------------------------------------------------------------------------------------------------------------------------------------------------------------------------------------------------------------------------------------------------------------------------------------------------------------------------------------------------------------------------------------------------------------------------------------------------------------------------------------------------------------------------------------------------------------------------------------------------------------------------------------------------------------------------------------------------------------------------------------------------------------------------------------------------------------------------------------------------------------------------------------------------------------------------------------------------------------------------------------------------------------------------------------------------------------------------------------------------------------------------------------------------------------------------------------------------------------------------------------------------------------------------------------------------------------------------------------------------------------------------------------------------------------------------------------------------------------------------------------------------------------------------------------------------------|----------|------------------------------|----------|
|            | Item                                                                                                                                                                                                                                                                                                                                                                                                                                                                                                                                                                                                                                                                                                                                                                                                                                                                                                                                                                                                                                                                                                                                                                                                                                                                                                                                                                                                                                                                                                                                                                                                                                                                                                                                                                                                                                                                                                                                                                                                                                                                                                                           | P/N      | Part                         | Quantity |
|            | 0                                                                                                                                                                                                                                                                                                                                                                                                                                                                                                                                                                                                                                                                                                                                                                                                                                                                                                                                                                                                                                                                                                                                                                                                                                                                                                                                                                                                                                                                                                                                                                                                                                                                                                                                                                                                                                                                                                                                                                                                                                                                                                                              |          | Downspout                    |          |
|            | 2                                                                                                                                                                                                                                                                                                                                                                                                                                                                                                                                                                                                                                                                                                                                                                                                                                                                                                                                                                                                                                                                                                                                                                                                                                                                                                                                                                                                                                                                                                                                                                                                                                                                                                                                                                                                                                                                                                                                                                                                                                                                                                                              | 55       | Downspout Front Cover        |          |
| Ĭ          | 3                                                                                                                                                                                                                                                                                                                                                                                                                                                                                                                                                                                                                                                                                                                                                                                                                                                                                                                                                                                                                                                                                                                                                                                                                                                                                                                                                                                                                                                                                                                                                                                                                                                                                                                                                                                                                                                                                                                                                                                                                                                                                                                              | A313 (D) | "t 4" Hriz nt IT v           |          |
|            | 4                                                                                                                                                                                                                                                                                                                                                                                                                                                                                                                                                                                                                                                                                                                                                                                                                                                                                                                                                                                                                                                                                                                                                                                                                                                                                                                                                                                                                                                                                                                                                                                                                                                                                                                                                                                                                                                                                                                                                                                                                                                                                                                              |          | Fixing Knob                  |          |
| P          | (5)                                                                                                                                                                                                                                                                                                                                                                                                                                                                                                                                                                                                                                                                                                                                                                                                                                                                                                                                                                                                                                                                                                                                                                                                                                                                                                                                                                                                                                                                                                                                                                                                                                                                                                                                                                                                                                                                                                                                                                                                                                                                                                                            | 2        | B lt                         |          |
| P/N: T3084 | 6                                                                                                                                                                                                                                                                                                                                                                                                                                                                                                                                                                                                                                                                                                                                                                                                                                                                                                                                                                                                                                                                                                                                                                                                                                                                                                                                                                                                                                                                                                                                                                                                                                                                                                                                                                                                                                                                                                                                                                                                                                                                                                                              | 24       | L kW h                       |          |
| 308.       | 7                                                                                                                                                                                                                                                                                                                                                                                                                                                                                                                                                                                                                                                                                                                                                                                                                                                                                                                                                                                                                                                                                                                                                                                                                                                                                                                                                                                                                                                                                                                                                                                                                                                                                                                                                                                                                                                                                                                                                                                                                                                                                                                              | 2        | P II R                       |          |
| *          | 8                                                                                                                                                                                                                                                                                                                                                                                                                                                                                                                                                                                                                                                                                                                                                                                                                                                                                                                                                                                                                                                                                                                                                                                                                                                                                                                                                                                                                                                                                                                                                                                                                                                                                                                                                                                                                                                                                                                                                                                                                                                                                                                              | 2        | rumpet Flar                  |          |
| i          |                                                                                                                                                                                                                                                                                                                                                                                                                                                                                                                                                                                                                                                                                                                                                                                                                                                                                                                                                                                                                                                                                                                                                                                                                                                                                                                                                                                                                                                                                                                                                                                                                                                                                                                                                                                                                                                                                                                                                                                                                                                                                                                                |          |                              |          |
|            | The state of the s | İ        |                              |          |
|            |                                                                                                                                                                                                                                                                                                                                                                                                                                                                                                                                                                                                                                                                                                                                                                                                                                                                                                                                                                                                                                                                                                                                                                                                                                                                                                                                                                                                                                                                                                                                                                                                                                                                                                                                                                                                                                                                                                                                                                                                                                                                                                                                |          |                              |          |