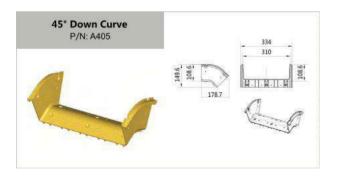

/ Cabinet Support |    |
| Auxiliary Framing support     |    |
| Wall Support                  |    |

# 2"(2"×2"50MM × 50MM)



















# 2"(2"×2" 50MM × 50MM)













# 4" (4"×4" 100MM × 100MM)













<sup>\*</sup> Other length is available upon request.











# 4" (4"×4" 100MM × 100MM)























# 4" (4"×4" 100MM × 100MM)













# 6" (4"×6" 100MM × 150MM)













\* Other length is available upon request.











11

# 6" (4"×6" 100MM × 150MM)























FTTH

# 6" (4"×6" 100MM × 150MM)











FTTH

# 10" (4"×10" 100MM × 250MM)























# 10" (4"×10" 100MM × 250MM)











# 12" (4"×12" 100MM × 300MM)













\* Other length is available upon request.









# 12" (4"×12" 100MM × 300MM)























# 12" (4"×12" 100MM × 300MM)













| Remarks: |  |
|----------|--|
|          |  |
|          |  |
|          |  |
|          |  |
|          |  |
|          |  |
|          |  |
|          |  |
|          |  |
|          |  |
|          |  |
|          |  |
|          |  |
|          |  |
|          |  |
|          |  |
|          |  |
|          |  |
|          |  |

# **INSTALLATION GUIDE**







|           | Coupler Kit. A For Straight Sections |     |                   |          |           |      |     |                   |          |  |  |  |
|-----------|--------------------------------------|-----|-------------------|----------|-----------|------|-----|-------------------|----------|--|--|--|
|           | Item                                 | P/N | Part