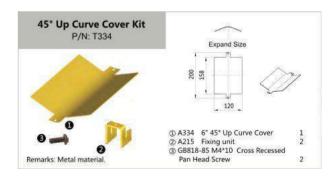

t with Flex Tube / Trumpet Flare Drop   |
| Downspout with Trumpet Flare / Trumpet Flare Drop30 |



# P20~21 - Installation / Supporting Systems

| Aliciol Support               | ∪∠ |
|-------------------------------|----|
| Trapeze Support               | 35 |
| Top of Rack / Cabinet Support |    |
| Auxiliary Framing support     |    |
| Wall Support                  |    |

# 2"(2"×2"50MM × 50MM)



















# 2"(2"×2" 50MM × 50MM)













# 4" (4"×4" 100MM × 100MM)













<sup>\*</sup> Other length is available upon request.











# 4" (4"×4" 100MM × 100MM)























# 4" (4"×4" 100MM × 100MM)













# 6" (4"×6" 100MM × 150MM)













\* Other length is available upon request.











11

# 6" (4"×6" 100MM × 150MM)























FTTH

# 6" (4"×6" 100MM × 150MM)











FTTH

# 10" (4"×10" 100MM × 250MM)























# 10" (4"×10" 100MM × 250MM)











# 12" (4"×12" 100MM × 300MM)













\* Other length is available upon request.









# 12" (4"×12" 100MM × 300MM)























# 12" (4"×12" 100MM × 300MM)













| Remarks: |  |
|----------|--|
|          |  |
|          |  |
|          |  |
|          |  |
|          |  |
|          |  |
|          |  |
|          |  |
|          |  |
|          |  |
|          |  |
|          |  |
|          |  |
|          |  |
|          |  |
|          |  |
|          |  |
|          |  |
|          |  |

# **INSTALLATION GUIDE**







|           | Coupler Kit. A For Straight Sections |     |                   |          |