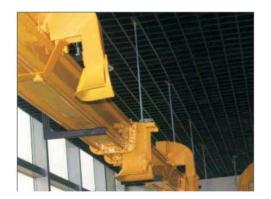

# **INSTALLATION/SUPPORTING SYSTEMS**

# Installation / Supporting Systems

- Anchor Support
- ■Trapeze Support
- Toop of Rack/Cabinet Support
- Auxiliary Framing Support
- Side Bracing Support

| Installation P                          |      |               |                  |          |  |  |  |
|-----------------------------------------|------|---------------|------------------|----------|--|--|--|
|                                         | Item | P/N           | Part             | Quantity |  |  |  |
|                                         | 1    | T2 7          | "Brkt            | 8        |  |  |  |
|                                         | 2    | P             | hr               |          |  |  |  |
|                                         | 3    |               | Eject r l v      |          |  |  |  |
| . 1                                     | 4    |               | Supporting Brack | 1        |  |  |  |
| P/N: T2 7                               | (5)  | GB/T6170-2000 | M rwNtKt         |          |  |  |  |
| F/IN. 12 /                              | 6    | B 2 -88       | M10 Cap Nut      |          |  |  |  |
|                                         | 7    |               | Fixing Knob      |          |  |  |  |
|                                         | 8    | 2             | B It             |          |  |  |  |
|                                         | 9    |               | M8 Expnnrw       |          |  |  |  |
|                                         | 1    | T             | -Br kt           |          |  |  |  |
|                                         | 2    | Р             | hr               | ii ii    |  |  |  |
|                                         | 3    |               | Eject r l v      |          |  |  |  |
|                                         | 4    | 222           | Supporting Brack |          |  |  |  |
| P/N: T3300                              | (5)  | GB/T6170-2000 | M1 rwNtKt        |          |  |  |  |
| P/N: 15500                              | 6    | В -           | M10 Cap Nut      |          |  |  |  |
|                                         | 7    |               | Fixing Knob      |          |  |  |  |
|                                         | 8    | 2             | B It             |          |  |  |  |
|                                         | 9    |               | M8 Exp n n rw    |          |  |  |  |
| 0                                       | 1    | T554          | -Br k t          |          |  |  |  |
|                                         | 2    | P *           | hr               |          |  |  |  |
|                                         | 3    |               | Eject r l v      |          |  |  |  |
|                                         | 4    | 222           | Supporting Brack |          |  |  |  |
|                                         | (5)  | GB/T6170-2000 | M rwNtKt         |          |  |  |  |
| P/N: T5540<br>T540 in previous version) | 6    | В -           | M10 Cap Nut      |          |  |  |  |
| 1340 III previous version)              | 7    |               | Fixing Knob      |          |  |  |  |
|                                         | 8    | 2             | B It             | Ť        |  |  |  |
|                                         | 9    |               | M8 Expnnrw       | 1        |  |  |  |
|                                         | 1    | T4 5          | 2 -Br k t        |          |  |  |  |
|                                         | 2    | P *           | hr               |          |  |  |  |
|                                         | 3    |               | Eject r l v      |          |  |  |  |
| 2"                                      | 4    |               | Supporting Brack |          |  |  |  |
|                                         | (5)  | GB/T6170-2000 | M rwNtKt         |          |  |  |  |
| P/N: T4350                              | 6    | В -           | M10 Cap Nut      |          |  |  |  |
|                                         | 7    | 1             | Fixing Knob      |          |  |  |  |
|                                         | 8    | 2             | B lt             |          |  |  |  |
|                                         | 9    |               | M8 Exp n n r w   |          |  |  |  |