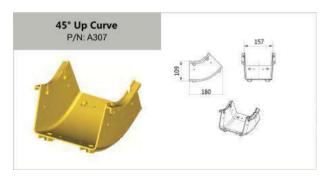

Fixed Exit with Flex Tube / Trumpet Flare Drop   |
| Downspout with Trumpet Flare / Trumpet Flare Drop30 |



# P20~21 - Installation / Supporting Systems

| Aliciol Support               | ∪∠ |
|-------------------------------|----|
| Trapeze Support               | 35 |
| Top of Rack / Cabinet Support |    |
| Auxiliary Framing support     |    |
| Wall Support                  |    |

# 2"(2"×2"50MM × 50MM)



















# 2"(2"×2" 50MM × 50MM)













# 4" (4"×4" 100MM × 100MM)













<sup>\*</sup> Other length is available upon request.











# 4" (4"×4" 100MM × 100MM)























# 4" (4"×4" 100MM × 100MM)













# 6" (4"×6" 100MM × 150MM)













\* Other length is available upon request.











11

# 6" (4"×6" 100MM × 150MM)























FTTH

# 6" (4"×6" 100MM × 150MM)











FTTH

# 10" (4"×10" 100MM × 250MM)























# 10" (4"×10" 100MM × 250MM)











# 12" (4"×12" 100MM × 300MM)













\* Other length is available upon request.









# 12" (4"×12" 100MM × 300MM)























# 12" (4"×12" 100MM × 300MM)













| Remarks: |  |
|----------|--|
|          |  |
|          |  |
|          |  |
|          |  |
|          |  |
|          |  |
|          |  |
|          |  |
|          |  |
|          |  |
|          |  |
|          |  |
|          |  |
|          |  |
|          |  |
|          |  |
|          |  |
|          |  |
|          |  |

# **INSTALLATION GUIDE**







|           | Coupler Kit. A For Straight Sections |     |                   |