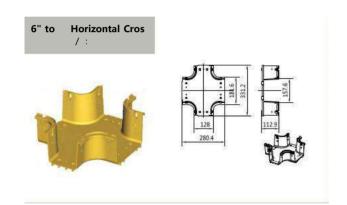

|
| £1                        | 1    | 5         |                  |            | 2"        | 1    | 4         |               |          |  |  |
|                           | 2    | 1         |                  |            |           | 2    | 1         |               | 1        |  |  |
| P/N: T 02                 | 3    | 2         | 10" Coupler K    |            | P/N: T 28 | 3    | 2         | 12" Coupler K |          |  |  |
| ., 1 02                   | 4    | GB5780-86 |                  | 17.11.1 20 |           | 4    | GB5780-86 |               |          |  |  |
|                           | (5)  | GB79-85   |                  |            |           |      | B7 - 5    |               |          |  |  |

# **INSTALLATION GUIDE**







# **HYBRID COUPLER / ADAPTERS**



















# **HYBRID COUPLER / ADAPTERS**



























|            | E    | Exit Kit f | r "D t /             |          |       |      |          |                      |          |
|------------|------|------------|----------------------|----------|-------|------|----------|----------------------|----------|
|            | Item | P/N        | Part                 | Quantity |       | Item | P/N      | Part                 | Quantity |
|            | 1    |            | traight Unit         | N/A      |       | 1    |          | traight Unit         | N/A      |
|            | 2    |            | Quick Exit           |          |       | 2    |          | Quick Exit           |          |
| ĺ          | 3    |            | Quick Exit Cover     |          |       | 3    |