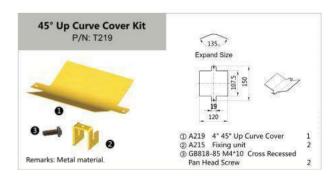

----|
| 2" Fixed Exit with Flex Tube / Trumpet Flare Drop   |
| 4" Quick Exit with Flex Tube / Trumpet Flare Drop 1 |
| 4" Quick Exit with Flex Tube / Trumpet Flare Drop 2 |
| 4" Fixed Exit with Flex Tube / Trumpet Flare Drop   |
| Downspout with Trumpet Flare / Trumpet Flare Drop30 |



# P20~21 - Installation / Supporting Systems

| Aliciol Support               | ∪∠ |
|-------------------------------|----|
| Trapeze Support               | 35 |
| Top of Rack / Cabinet Support |    |
| Auxiliary Framing support     |    |
| Wall Support                  |    |

# 2"(2"×2"50MM × 50MM)



















# 2"(2"×2" 50MM × 50MM)













# 4" (4"×4" 100MM × 100MM)













<sup>\*</sup> Other length is available upon request.











# 4" (4"×4" 100MM × 100MM)























# 4" (4"×4" 100MM × 100MM)













# 6" (4"×6" 100MM × 150MM)













\* Other length is available upon request.











11

# 6" (4"×6" 100MM × 150MM)























FTTH

# 6" (4"×6" 100MM × 150MM)











FTTH

# 10" (4"×10" 100MM × 250MM)























# 10" (4"×10" 100MM × 250MM)











# 12" (4"×12" 100MM × 300MM)













\* Other length is available upon request.









# 12" (4"×12" 100MM × 300MM)























# 12" (4"×12" 100MM × 300MM)













| Remarks: |  |
|----------|--|
|          |  |
|          |  |
|          |  |
|          |  |
|          |  |
|          |  |
|          |  |
|          |  |
|          |  |
|          |  |
|          |  |
|          |  |
|          |  |
|          |  |
|          |  |
|