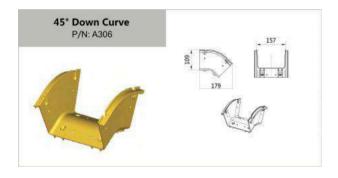

4" Fixed Exit with Flex Tube / Trumpet Flare Drop   |
| Downspout with Trumpet Flare / Trumpet Flare Drop30 |



# P20~21 - Installation / Supporting Systems

| Aliciol Support               | ∪∠ |
|-------------------------------|----|
| Trapeze Support               | 35 |
| Top of Rack / Cabinet Support |    |
| Auxiliary Framing support     |    |
| Wall Support                  |    |

# 2"(2"×2"50MM × 50MM)



















# 2"(2"×2" 50MM × 50MM)













# 4" (4"×4" 100MM × 100MM)













<sup>\*</sup> Other length is available upon request.











# 4" (4"×4" 100MM × 100MM)























# 4" (4"×4" 100MM × 100MM)













# 6" (4"×6" 100MM × 150MM)













\* Other length is available upon request.











11

# 6" (4"×6" 100MM × 150MM)























FTTH

# 6" (4"×6" 100MM × 150MM)











FTTH

# 10" (4"×10" 100MM × 250MM)























# 10" (4"×10" 100MM × 250MM)











# 12" (4"×12" 100MM × 300MM)













\* Other length is available upon request.









# 12" (4"×12" 100MM × 300MM)























# 12" (4"×12" 100MM × 300MM)













| Remarks: |  |
|----------|--|
|          |  |
|          |  |
|          |  |
|          |  |
|          |  |
|          |  |
|          |  |
|          |  |
|          |  |
|          |  |
|          |  |
|          |  |
|          |  |
|          |  |
|          |  |
|          |  |
|          |  |
|          |  |
|          |  |

# **INSTALLATION GUIDE**







|           | Coupler Kit. A For Straight Sections |     |                   |