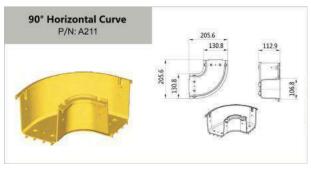

tions

| 2" Quick Exit with Flex Tube / Trumpet Flare Drop 2 |
|-----------------------------------------------------|
| 2" Fixed Exit with Flex Tube / Trumpet Flare Drop   |
| 4" Quick Exit with Flex Tube / Trumpet Flare Drop 1 |
| 4" Quick Exit with Flex Tube / Trumpet Flare Drop 2 |
| 4" Fixed Exit with Flex Tube / Trumpet Flare Drop   |
| Downspout with Trumpet Flare / Trumpet Flare Drop30 |



# P20~21 - Installation / Supporting Systems

| Aliciol Support               | ∪∠ |
|-------------------------------|----|
| Trapeze Support               | 35 |
| Top of Rack / Cabinet Support |    |
| Auxiliary Framing support     |    |
| Wall Support                  |    |

# 2"(2"×2"50MM × 50MM)



















# 2"(2"×2" 50MM × 50MM)













# 4" (4"×4" 100MM × 100MM)













<sup>\*</sup> Other length is available upon request.











# 4" (4"×4" 100MM × 100MM)























# 4" (4"×4" 100MM × 100MM)













# 6" (4"×6" 100MM × 150MM)













\* Other length is available upon request.











11

# 6" (4"×6" 100MM × 150MM)























FTTH

# 6" (4"×6" 100MM × 150MM)











FTTH

# 10" (4"×10" 100MM × 250MM)























# 10" (4"×10" 100MM × 250MM)











# 12" (4"×12" 100MM × 300MM)













\* Other length is available upon request.









# 12" (4"×12" 100MM × 300MM)























# 12" (4"×12" 100MM × 300MM)













| Remarks: |  |
|----------|--|
|          |  |
|          |  |
|          |  |
|          |  |
|          |  |
|          |  |
|          |  |
|          |  |
|