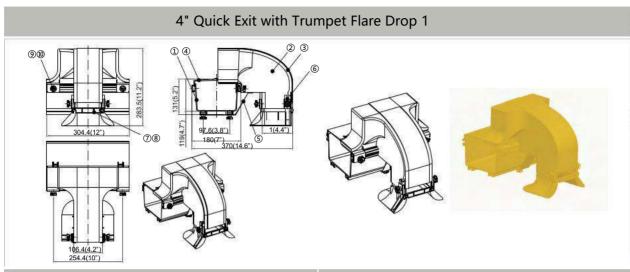

|             | Exit Kit for 4" Duct P/N T4 44 |     |                      |          |             |      | Exit Kit for 6" Duct P/N T4 4 |                      |          |  |  |
|-------------|--------------------------------|-----|----------------------|----------|-------------|------|-------------------------------|----------------------|----------|--|--|
| 1           | Item                           | P/N | Part                 | Quantity |             | Item | P/N                           | Part                 | Quantity |  |  |
|             | 1                              | 2   | traight Unit         | N/A      |             | 1    |                               | traight Unit         | N/A      |  |  |
|             | 2                              | 4   | Quick Exit           |          |             | 2    | 4                             | Quick Exit           |          |  |  |
|             | 3                              | 4 5 | Quick Exit Cover     |          |             | 3    | 4 5                           | Quick Exit Cover     |          |  |  |
| 79          | 4                              | 2   | Quick Exit End Cover |          | P/N: T41314 | 4    | 44                            | Quick Exit End Cover |          |  |  |
| P/N: T41344 | (5)                            | 2   | Supporting Brack t   |          |             | (5)  |                               | Supporting Brack     |          |  |  |
| 1344        | 6                              | 4   | L kW h               |          | 1314        | 6    | 4                             | L kW h               | ő        |  |  |
|             | 7                              | 2   | Trumpet Flare        |          |             | 7    | 2                             | Trumpet Flare        |          |  |  |
|             | 8                              | 2   | p II R               |          |             | 8    | 2                             | P II R               |          |  |  |
|             | 9                              |     | Fixing Knob          |          |             | 9    |                               | Fixing Knob          |          |  |  |
|             | 10                             | 2   | B lt                 |          |             | 10   | 2                             | ВІ                   |          |  |  |

|             | Exit Kit for 10" Duct / T4 24 |     |                        |          |             |      | Exit Kit for 12" Duct / T4 4 |                      |          |  |  |
|-------------|-------------------------------|-----|------------------------|----------|-------------|------|------------------------------|----------------------|----------|--|--|
|             | Item                          | P/N | Part                   | Quantity |             | Item | P/N                          | Part                 | Quantity |  |  |
|             | 1                             | 50  | traight Unit           | N/A      |             | 1    | 4                            | 2" traight Unit      | N/A      |  |  |
|             | 2                             | 4   | Quick Exit             |          |             | 2    | 4                            | Quick Exit           |          |  |  |
|             | 3                             | 4 5 | Quick Exit Cover       |          |             | 3    | 4 5                          | Quick Exit Cover     |          |  |  |
|             | 4                             | 5   | 1 Quick Exit End Cover |          | .9          | 4    | 4                            | Quick Exit End Cover |          |  |  |
| P/N: T41324 | (5)                           | 5 5 | Supporting Brack       |          | P/N: T41334 | (5)  | 4                            | 2" Supporting Brack  |          |  |  |
| 1324        | 6                             | 4   | L kW h                 |          | 1334        | 6    | 4                            | L kW h               | ő        |  |  |
|             | 7                             | 2   | Trumpet Flare          |          |             | 7    | 2                            | Trumpet Flare        |          |  |  |
|             | 8                             | 2   | P II R                 |          |             | 8    | 2                            | PIIR                 |          |  |  |
|             | 9                             |     | Fixing Knob            |          |             | 9    |                              | Fixing Knob          |          |  |  |
|             | 10                            | 2   | B It                   |          |             | 100  | 2                            | ВІ                   |          |  |  |