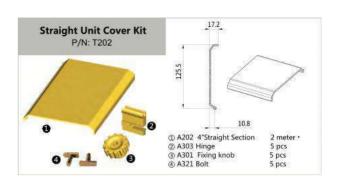

p 2 |
|-----------------------------------------------------|
| 2" Fixed Exit with Flex Tube / Trumpet Flare Drop   |
| 4" Quick Exit with Flex Tube / Trumpet Flare Drop 1 |
| 4" Quick Exit with Flex Tube / Trumpet Flare Drop 2 |
| 4" Fixed Exit with Flex Tube / Trumpet Flare Drop   |
| Downspout with Trumpet Flare / Trumpet Flare Drop30 |



# P20~21 - Installation / Supporting Systems

| Aliciol Support               | ∪∠ |
|-------------------------------|----|
| Trapeze Support               | 35 |
| Top of Rack / Cabinet Support |    |
| Auxiliary Framing support     |    |
| Wall Support                  |    |

# 2"(2"×2"50MM × 50MM)



















# 2"(2"×2" 50MM × 50MM)













# 4" (4"×4" 100MM × 100MM)













<sup>\*</sup> Other length is available upon request.











# 4" (4"×4" 100MM × 100MM)























# 4" (4"×4" 100MM × 100MM)













# 6" (4"×6" 100MM × 150MM)













\* Other length is available upon request.











11

# 6" (4"×6" 100MM × 150MM)























FTTH

# 6" (4"×6" 100MM × 150MM)











FTTH

# 10" (4"×10" 100MM × 250MM)























# 10" (4"×10" 100MM × 250MM)











# 12" (4"×12" 100MM × 300MM)













\* Other length is available upon request.









# 12" (4"×12" 100MM × 300MM)























# 12" (4"×12" 100MM × 300MM)













| Remarks: |  |
|----------|--|
|          |  |
|          |  |
|          |  |
|          |  |
|          |  |
|          |  |
|          |  |
|          |  |
|          |  |
|          |  |
|          |  |
|          |