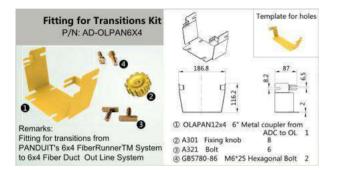

| Downspout with Trumpet Flare / Trumpet Flare Drop30 |



# P20~21 - Installation / Supporting Systems

| Aliciol Support               | ∪∠ |
|-------------------------------|----|
| Trapeze Support               | 35 |
| Top of Rack / Cabinet Support |    |
| Auxiliary Framing support     |    |
| Wall Support                  |    |

# 2"(2"×2"50MM × 50MM)



















# 2"(2"×2" 50MM × 50MM)













# 4" (4"×4" 100MM × 100MM)













<sup>\*</sup> Other length is available upon request.











# 4" (4"×4" 100MM × 100MM)























# 4" (4"×4" 100MM × 100MM)













# 6" (4"×6" 100MM × 150MM)













\* Other length is available upon request.











11

# 6" (4"×6" 100MM × 150MM)























FTTH

# 6" (4"×6" 100MM × 150MM)











FTTH

# 10" (4"×10" 100MM × 250MM)























# 10" (4"×10" 100MM × 250MM)











# 12" (4"×12" 100MM × 300MM)













\* Other length is available upon request.









# 12" (4"×12" 100MM × 300MM)























# 12" (4"×12" 100MM × 300MM)













| Remarks: |  |
|----------|--|
|          |  |
|          |  |
|          |  |
|          |  |
|          |  |
|          |  |
|          |  |
|          |  |
|          |  |
|          |  |
|          |  |
|          |  |
|          |  |
|          |  |
|          |  |
|          |  |
|          |  |
|          |  |
|          |  |

# **INSTALLATION GUIDE**







|           | Coupler Kit. A For Straight Sections |     |                   |          |           |      |     |                   |