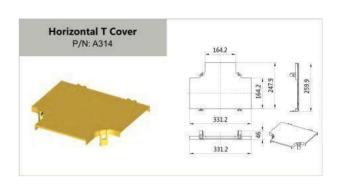

|           | Item | P/N      | P/N T308_<br>Part     | Quantity |
|-----------|------|----------|-----------------------|----------|
|           | Œ.   | 8        | Downspout             |          |
|           | 2    | 355      | Downspout Front Cover |          |
| P/N: T308 | 3    | A313 (D) | ″t 4″H riz nt IT v    |          |
|           | 4    |          | Fixing Knob           |          |
|           | (S)  | 2        | B I                   |          |
| 1         | 6    | 4        | L kW h                |          |
| 5         | 7    | 4        | FirBd(1)              |          |
|           | 8    | 4        | Fi rB d (2)           | h        |
|           | 9    | 44       | Fi rB d (3)           |          |
|           |      |          |                       |          |
|           |      |          |                       |          |
|           |      |          |                       |          |

|            |                                                                                                                                                                                                                                                                                                                                                                                                                                                                                                                                                                                                                                                                                                                                                                                                                                                                                                                                                                                                                                                                                                                                                                                                                                                                                                                                                                                                                                                                                                                                                                                                                                                                                                                                                                                                                                                                                                                                                                                                                                                                                                                                |          | Downspout for 6" D t P/N T 4 |          |
|------------|--------------------------------------------------------------------------------------------------------------------------------------------------------------------------------------------------------------------------------------------------------------------------------------------------------------------------------------------------------------------------------------------------------------------------------------------------------------------------------------------------------------------------------------------------------------------------------------------------------------------------------------------------------------------------------------------------------------------------------------------------------------------------------------------------------------------------------------------------------------------------------------------------------------------------------------------------------------------------------------------------------------------------------------------------------------------------------------------------------------------------------------------------------------------------------------------------------------------------------------------------------------------------------------------------------------------------------------------------------------------------------------------------------------------------------------------------------------------------------------------------------------------------------------------------------------------------------------------------------------------------------------------------------------------------------------------------------------------------------------------------------------------------------------------------------------------------------------------------------------------------------------------------------------------------------------------------------------------------------------------------------------------------------------------------------------------------------------------------------------------------------|----------|------------------------------|----------|
|            | Item                                                                                                                                                                                                                                                                                                                                                                                                                                                                                                                                                                                                                                                                                                                                                                                                                                                                                                                                                                                                                                                                                                                                                                                                                                                                                                                                                                                                                                                                                                                                                                                                                                                                                                                                                                                                                                                                                                                                                                                                                                                                                                                           | P/N      | Part                         | Quantity |
|            | 0                                                                                                                                                                                                                                                                                                                                                                                                                                                                                                                                                                                                                                                                                                                                                                                                                                                                                                                                                                                                                                                                                                                                                                                                                                                                                                                                                                                                                                                                                                                                                                                                                                                                                                                                                                                                                                                                                                                                                                                                                                                                                                                              |          | Downspout                    |          |
|            | 2                                                                                                                                                                                                                                                                                                                                                                                                                                                                                                                                                                                                                                                                                                                                                                                                                                                                                                                                                                                                                                                                                                                                                                                                                                                                                                                                                                                                                                                                                                                                                                                                                                                                                                                                                                                                                                                                                                                                                                                                                                                                                                                              | 55       | Downspout Front Cover        |          |
| Ĭ          | 3                                                                                                                                                                                                                                                                                                                                                                                                                                                                                                                                                                                                                                                                                                                                                                                                                                                                                                                                                                                                                                                                                                                                                                                                                                                                                                                                                                                                                                                                                                                                                                                                                                                                                                                                                                                                                                                                                                                                                                                                                                                                                                                              | A313 (D) | "t 4" Hriz nt IT v           |          |
|            | 4                                                                                                                                                                                                                                                                                                                                                                                                                                                                                                                                                                                                                                                                                                                                                                                                                                                                                                                                                                                                                                                                                                                                                                                                                                                                                                                                                                                                                                                                                                                                                                                                                                                                                                                                                                                                                                                                                                                                                                                                                                                                                                                              |          | Fixing Knob                  |          |
| P          | (5)                                                                                                                                                                                                                                                                                                                                                                                                                                                                                                                                                                                                                                                                                                                                                                                                                                                                                                                                                                                                                                                                                                                                                                                                                                                                                                                                                                                                                                                                                                                                                                                                                                                                                                                                                                                                                                                                                                                                                                                                                                                                                                                            | 2        | B lt                         |          |
| P/N: T3084 | 6                                                                                                                                                                                                                                                                                                                                                                                                                                                                                                                                                                                                                                                                                                                                                                                                                                                                                                                                                                                                                                                                                                                                                                                                                                                                                                                                                                                                                                                                                                                                                                                                                                                                                                                                                                                                                                                                                                                                                                                                                                                                                                                              | 24       | L kW h                       |          |
| 308.       | 7                                                                                                                                                                                                                                                                                                                                                                                                                                                                                                                                                                                                                                                                                                                                                                                                                                                                                                                                                                                                                                                                                                                                                                                                                                                                                                                                                                                                                                                                                                                                                                                                                                                                                                                                                                                                                                                                                                                                                                                                                                                                                                                              | 2        | P II R                       |          |
| *          | 8                                                                                                                                                                                                                                                                                                                                                                                                                                                                                                                                                                                                                                                                                                                                                                                                                                                                                                                                                                                                                                                                                                                                                                                                                                                                                                                                                                                                                                                                                                                                                                                                                                                                                                                                                                                                                                                                                                                                                                                                                                                                                                                              | 2        | rumpet Flar                  |          |
| i          |                                                                                                                                                                                                                                                                                                                                                                                                                                                                                                                                                                                                                                                                                                                                                                                                                                                                                                                                                                                                                                                                                                                                                                                                                                                                                                                                                                                                                                                                                                                                                                                                                                                                                                                                                                                                                                                                                                                                                                                                                                                                                                                                |          |                              |          |
|            | The state of the s | İ        |                              |          |
|            |                                                                                                                                                                                                                                                                                                                                                                                                                                                                                                                                                                                                                                                                                                                                                                                                                                                                                                                                                                                                                                                                                                                                                                                                                                                                                                                                                                                                                                                                                                                                                                                                                                                                                                                                                                                                                                                                                                                                                                                                                                                                                                                                |          |                              |          |