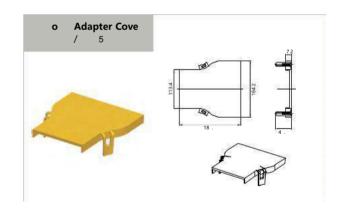

1                        | 1    | 5         |                  |            | 2"        | 1    | 4         |               |          |  |  |
|                           | 2    | 1         |                  |            |           | 2    | 1         |               | 1        |  |  |
| P/N: T 02                 | 3    | 2         | 10" Coupler K    |            | P/N: T 28 | 3    | 2         | 12" Coupler K |          |  |  |
| ., 1 02                   | 4    | GB5780-86 |                  | 17.11.1 20 |           | 4    | GB5780-86 |               |          |  |  |
|                           | (5)  | GB79-85   |                  |            |           |      | B7 - 5    |               |          |  |  |

# **INSTALLATION GUIDE**







# **HYBRID COUPLER / ADAPTERS**



















# **HYBRID COUPLER / ADAPTERS**



























|            | E    | Exit Kit f | r "D t /             |          |       |      |          |                      |          |
|------------|------|------------|----------------------|----------|-------|------|----------|----------------------|----------|
|            | Item | P/N        | Part                 | Quantity |       | Item | P/N      | Part                 | Quantity |
|            | 1    |            | traight Unit         | N/A      |       | 1    |          | traight Unit         | N/A      |
|            | 2    |            | Quick Exit           |          |       | 2    |          | Quick Exit           |          |
| ĺ          | 3    |            | Quick Exit Cover     |          |       | 3    |