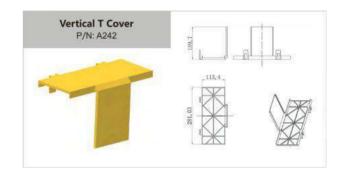

mpet Flare Drop   |
| 4" Quick Exit with Flex Tube / Trumpet Flare Drop 1 |
| 4" Quick Exit with Flex Tube / Trumpet Flare Drop 2 |
| 4" Fixed Exit with Flex Tube / Trumpet Flare Drop   |
| Downspout with Trumpet Flare / Trumpet Flare Drop30 |



# P20~21 - Installation / Supporting Systems

| Aliciol Support               | ∪∠ |
|-------------------------------|----|
| Trapeze Support               | 35 |
| Top of Rack / Cabinet Support |    |
| Auxiliary Framing support     |    |
| Wall Support                  |    |

# 2"(2"×2"50MM × 50MM)



















# 2"(2"×2" 50MM × 50MM)













# 4" (4"×4" 100MM × 100MM)













<sup>\*</sup> Other length is available upon request.











# 4" (4"×4" 100MM × 100MM)























# 4" (4"×4" 100MM × 100MM)













# 6" (4"×6" 100MM × 150MM)













\* Other length is available upon request.











11

# 6" (4"×6" 100MM × 150MM)























FTTH

# 6" (4"×6" 100MM × 150MM)











FTTH

# 10" (4"×10" 100MM × 250MM)























# 10" (4"×10" 100MM × 250MM)











# 12" (4"×12" 100MM × 300MM)













\* Other length is available upon request.









# 12" (4"×12" 100MM × 300MM)























# 12" (4"×12" 100MM × 300MM)













| Remarks: |  |
|----------|--|
|          |  |
|          |  |
|          |  |
|          |  |
|          |  |
|          |  |
|          |  |
|          |  |
|          |  |
|          |  |
|          |  |
|          |  |
|          |  |
|          |  |
|          |  |
|          |  |
|          |  |
|          |  |