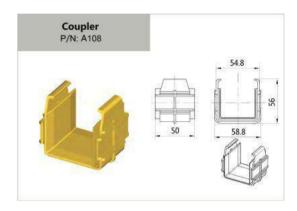

#### P22~23

| Hybrid Couple | er/ |
|---------------|-----|
| Adapter       | 20  |