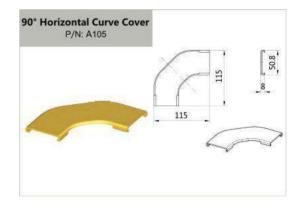

r/ |
|---------------|-----|
| Adapter       | 20  |



# P24~30 - Exit Drop Options

| 2" Quick Exit with Flex Tube / Trumpet Flare Drop 2 |
|-----------------------------------------------------|
| 2" Fixed Exit with Flex Tube / Trumpet Flare Drop   |
| 4" Quick Exit with Flex Tube / Trumpet Flare Drop 1 |
| 4" Quick Exit with Flex Tube / Trumpet Flare Drop 2 |
| 4" Fixed Exit with Flex Tube / Trumpet Flare Drop   |
| Downspout with Trumpet Flare / Trumpet Flare Drop30 |



# P20~21 - Installation / Supporting Systems

| Aliciol Support               | ∪∠ |
|-------------------------------|----|
| Trapeze Support               | 35 |
| Top of Rack / Cabinet Support |    |
| Auxiliary Framing support     |    |
| Wall Support                  |    |

# 2"(2"×2"50MM × 50MM)



















# 2"(2"×2" 50MM × 50MM)













# 4" (4"×4" 100MM × 100MM)













<sup>\*</sup> Other length is available upon request.











# 4" (4"×4" 100MM × 100MM)























# 4" (4"×4" 100MM × 100MM)













# 6" (4"×6" 100MM × 150MM)













\* Other length is available upon request.











11

# 6" (4"×6" 100MM × 150MM)























FTTH

# 6" (4"×6" 100MM × 150MM)











FTTH

# 10" (4"×10" 100MM × 250MM)























# 10" (4"×10" 100MM × 250MM)











# 12" (4"×12" 100MM × 300MM)













\* Other length is available upon request.









# 12" (4"×12" 100MM × 300MM)























# 12" (4"×12" 100MM × 300MM)













| Remarks: |  |
|----------|--|
|          |  |
|          |  |
|          |  |
|