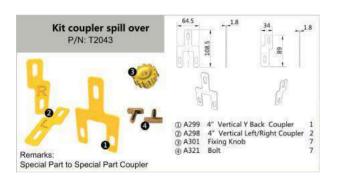

# **HYBRID COUPLER / ADAPTERS**

# **HYBRID COUPLER / ADAPTERS**

|            | E    | Exit Kit f | r "D t /             |          |       |      |          |                      |          |
|------------|------|------------|----------------------|----------|-------|------|----------|----------------------|----------|
|            | Item | P/N        | Part                 | Quantity |       | Item | P/N      | Part                 | Quantity |
|            | 1    |            | traight Unit         | N/A      |       | 1    |          | traight Unit         | N/A      |
|            | 2    |            | Quick Exit           |          |       | 2    |          | Quick Exit           |          |
| ĺ          | 3    |            | Quick Exit Cover     |          |       | 3    |          | Quick Exit Cover     | 2 3      |
| 5225       | 4    | 5          | Quick Exit End Cover |          | 722   | 4    | 2        | Quick Exit End Cover |          |
| N          | (5)  | 2          | Supporting Brack t   |          | P/N:  | (5)  | 22       | Supporting Brack t   | 8 8      |
| =          | 6    |            | Splat                |          |       | 6    |          | Splat                | 8 8      |
| P/N: T3091 | 7    |            | Fiber Exit Coupler   |          | T3092 | 7    |          | Fi r Exit nn t       |          |
| 200        | 8    | GB8 8-85   | M *8 r<br>P n H r w  |          |       | 8    | GB8 8-85 | M *8 r<br>P n H r w  |          |
|            | 9    |            | Fixing Knob          |          |       | 9    |          | Fixing Knob          |          |
| 1          | 10   | 2          | B It                 | 1        |       | 10   | 2        | B It                 | 7 7      |