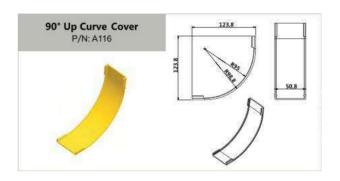

r       | 20  |



# P24~30 - Exit Drop Options

| 2" Quick Exit with Flex Tube / Trumpet Flare Drop 2 |
|-----------------------------------------------------|
| 2" Fixed Exit with Flex Tube / Trumpet Flare Drop   |
| 4" Quick Exit with Flex Tube / Trumpet Flare Drop 1 |
| 4" Quick Exit with Flex Tube / Trumpet Flare Drop 2 |
| 4" Fixed Exit with Flex Tube / Trumpet Flare Drop   |
| Downspout with Trumpet Flare / Trumpet Flare Drop30 |



# P20~21 - Installation / Supporting Systems

| Aliciol Support               | ∪∠ |
|-------------------------------|----|
| Trapeze Support               | 35 |
| Top of Rack / Cabinet Support |    |
| Auxiliary Framing support     |    |
| Wall Support                  |    |

# 2"(2"×2"50MM × 50MM)



















# 2"(2"×2" 50MM × 50MM)













# 4" (4"×4" 100MM × 100MM)













<sup>\*</sup> Other length is available upon request.











# 4" (4"×4" 100MM × 100MM)























# 4" (4"×4" 100MM × 100MM)













# 6" (4"×6" 100MM × 150MM)













\* Other length is available upon request.











11

# 6" (4"×6" 100MM × 150MM)























FTTH

# 6" (4"×6" 100MM × 150MM)











FTTH

# 10" (4"×10" 100MM × 250MM)























# 10" (4"×10" 100MM × 250MM)











# 12" (4"×12" 100MM × 300MM)













\* Other length is available upon request.









# 12" (4"×12" 100MM × 300MM)























# 12" (4"×12" 100MM × 300MM)













| Remarks: |  |
|----------|--|
|          |  |
|          |  |
|          |  |
|          |  |
|          |  |
|