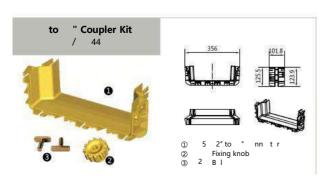

# **INSTALLATION GUIDE**

|           | Coupler Kit. A For Straight Sections |     |                   |          |           |      |     |                   |          |  |  |  |
|-----------|--------------------------------------|-----|-------------------|----------|-----------|------|-----|-------------------|----------|--|--|--|
|           | Item                                 | P/N | Part              | Quantity |           | Item | P/N | Part              | Quantity |  |  |  |
|           | 1                                    | 2 4 |                   |          |           | 1    |     |                   | 1        |  |  |  |
| P/N: T20  | 2                                    |     | 4" Coupler Kit A  |          | P/N: T 6  | 2    |     | 6" Coupler Kit A  |          |  |  |  |
| P/IN. 120 | 3                                    | 2   |                   |          | P/N. 1 0  | 3    | 2   |                   |          |  |  |  |
| 1 "       | 1                                    | 5   |                   |          | 2"        | 1    | 4   |                   |          |  |  |  |
| P/N: T 02 | 2                                    |     | 10" Coupler Kit A |          | P/N: T 28 | 2    |     | 12" Coupler Kit A |          |  |  |  |
| ,         | 3                                    | 2   |                   | 1        |           | 3    | 2   |                   |          |  |  |  |

| Coupler Kit B For Other P |      |           |                  |            |           |      |           |               |          |  |  |
|---------------------------|------|-----------|------------------|------------|-----------|------|-----------|---------------|----------|--|--|
|                           | Item | P/N       | Part             | Quantity   |           | Item | P/N       | Part          | Quantity |  |  |
|                           | 1    | 2 4       |                  |            |           | 1    |           |               |          |  |  |
|                           | 2    |           |                  |            |           | 2    |           |               |          |  |  |
|                           | 3    | 2         | 4" Coupler Kit B |            |           | 3    | 21        | 6" Coupler K  |          |  |  |
| P/N: T20                  | 4    | GB5780-86 | 1                |            | P/N: T 6  | 4    | GB5780-86 |               |          |  |  |
|                           | (5)  | B7 - 5    |                  |            |           | (5)  | B7 - 5    |               |          |  |  |
| £1                        | 1    | 5         |                  |            | 2"        | 1    | 4         |               |          |  |  |
|                           | 2    | 1         |                  |            |           | 2    | 1         |               | 1        |  |  |
| P/N: T 02                 | 3    | 2         | 10" Coupler K    |            | P/N: T 28 | 3    | 2         | 12" Coupler K |          |  |  |
| ., 1 02                   | 4    | GB5780-86 |                  | 17.11.1 20 |           | 4    | GB5780-86 |               |          |  |  |
|                           | (5)  | GB79-85   |                  |            |           |      | B7 - 5    |               |          |  |  |