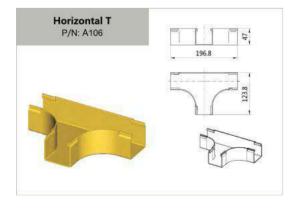

le | er/ |
|---------------|-----|
| Adapter       | 20  |



# P24~30 - Exit Drop Options

| 2" Quick Exit with Flex Tube / Trumpet Flare Drop 2 |
|-----------------------------------------------------|
| 2" Fixed Exit with Flex Tube / Trumpet Flare Drop   |
| 4" Quick Exit with Flex Tube / Trumpet Flare Drop 1 |
| 4" Quick Exit with Flex Tube / Trumpet Flare Drop 2 |
| 4" Fixed Exit with Flex Tube / Trumpet Flare Drop   |
| Downspout with Trumpet Flare / Trumpet Flare Drop30 |



# P20~21 - Installation / Supporting Systems

| Aliciol Support               | ∪∠ |
|-------------------------------|----|
| Trapeze Support               | 35 |
| Top of Rack / Cabinet Support |    |
| Auxiliary Framing support     |    |
| Wall Support                  |    |

# 2"(2"×2"50MM × 50MM)



















# 2"(2"×2" 50MM × 50MM)













# 4" (4"×4" 100MM × 100MM)













<sup>\*</sup> Other length is available upon request.











# 4" (4"×4" 100MM × 100MM)























# 4" (4"×4" 100MM × 100MM)













# 6" (4"×6" 100MM × 150MM)













\* Other length is available upon request.











11

# 6" (4"×6" 100MM × 150MM)























FTTH

# 6" (4"×6" 100MM × 150MM)











FTTH

# 10" (4"×10" 100MM × 250MM)























# 10" (4"×10" 100MM × 250MM)











# 12" (4"×12" 100MM × 300MM)













\* Other length is available upon request.









# 12" (4"×12" 100MM × 300MM)























# 12" (4"×12" 100MM × 300MM)













| Remarks: |  |
|----------|--|
|          |  |
|          |  |
|          |  |