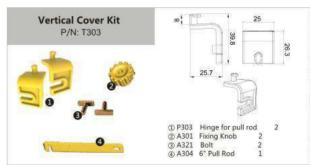

with Flex Tube / Trumpet Flare Drop 2 |
| 4" Fixed Exit with Flex Tube / Trumpet Flare Drop   |
| Downspout with Trumpet Flare / Trumpet Flare Drop30 |



# P20~21 - Installation / Supporting Systems

| Aliciol Support               | ∪∠ |
|-------------------------------|----|
| Trapeze Support               | 35 |
| Top of Rack / Cabinet Support |    |
| Auxiliary Framing support     |    |
| Wall Support                  |    |

# 2"(2"×2"50MM × 50MM)



















# 2"(2"×2" 50MM × 50MM)













# 4" (4"×4" 100MM × 100MM)













<sup>\*</sup> Other length is available upon request.











# 4" (4"×4" 100MM × 100MM)























# 4" (4"×4" 100MM × 100MM)













# 6" (4"×6" 100MM × 150MM)













\* Other length is available upon request.











11

# 6" (4"×6" 100MM × 150MM)























FTTH

# 6" (4"×6" 100MM × 150MM)











FTTH

# 10" (4"×10" 100MM × 250MM)























# 10" (4"×10" 100MM × 250MM)











# 12" (4"×12" 100MM × 300MM)













\* Other length is available upon request.









# 12" (4"×12" 100MM × 300MM)























# 12" (4"×12" 100MM × 300MM)













| Remarks: |  |
|----------|--|
|          |  |
|          |  |
|          |  |
|          |  |
|          |  |
|          |  |
|          |  |
|          |  |
|          |  |
|          |  |
|          |  |
|          |  |
|          |  |
|          |  |
|          |  |
|          |  |
|          |  |
|          |  |
|          |  |

# **INSTALLATION GUIDE**







|           | Coupler Kit. A For Straight S