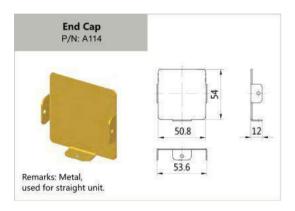

Couple | er/ |
|---------------|-----|
| Adapter       | 20  |



# P24~30 - Exit Drop Options

| 2" Quick Exit with Flex Tube / Trumpet Flare Drop 2 |
|-----------------------------------------------------|
| 2" Fixed Exit with Flex Tube / Trumpet Flare Drop   |
| 4" Quick Exit with Flex Tube / Trumpet Flare Drop 1 |
| 4" Quick Exit with Flex Tube / Trumpet Flare Drop 2 |
| 4" Fixed Exit with Flex Tube / Trumpet Flare Drop   |
| Downspout with Trumpet Flare / Trumpet Flare Drop30 |



# P20~21 - Installation / Supporting Systems

| Aliciol Support               | ∪∠ |
|-------------------------------|----|
| Trapeze Support               | 35 |
| Top of Rack / Cabinet Support |    |
| Auxiliary Framing support     |    |
| Wall Support                  |    |

# 2"(2"×2"50MM × 50MM)



















# 2"(2"×2" 50MM × 50MM)













# 4" (4"×4" 100MM × 100MM)













<sup>\*</sup> Other length is available upon request.











# 4" (4"×4" 100MM × 100MM)























# 4" (4"×4" 100MM × 100MM)













# 6" (4"×6" 100MM × 150MM)













\* Other length is available upon request.











11

# 6" (4"×6" 100MM × 150MM)























FTTH

# 6" (4"×6" 100MM × 150MM)











FTTH

# 10" (4"×10" 100MM × 250MM)























# 10" (4"×10" 100MM × 250MM)











# 12" (4"×12" 100MM × 300MM)













\* Other length is available upon request.









# 12" (4"×12" 100MM × 300MM)























# 12" (4"×12" 100MM × 300MM)













| Remarks: |  |
|----------|--|
|          |  |
|          |  |
|          |