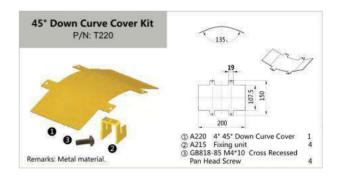

------|
| 2" Fixed Exit with Flex Tube / Trumpet Flare Drop   |
| 4" Quick Exit with Flex Tube / Trumpet Flare Drop 1 |
| 4" Quick Exit with Flex Tube / Trumpet Flare Drop 2 |
| 4" Fixed Exit with Flex Tube / Trumpet Flare Drop   |
| Downspout with Trumpet Flare / Trumpet Flare Drop30 |



# P20~21 - Installation / Supporting Systems

| Aliciol Support               | ∪∠ |
|-------------------------------|----|
| Trapeze Support               | 35 |
| Top of Rack / Cabinet Support |    |
| Auxiliary Framing support     |    |
| Wall Support                  |    |

# 2"(2"×2"50MM × 50MM)



















# 2"(2"×2" 50MM × 50MM)













# 4" (4"×4" 100MM × 100MM)













<sup>\*</sup> Other length is available upon request.











# 4" (4"×4" 100MM × 100MM)























# 4" (4"×4" 100MM × 100MM)













# 6" (4"×6" 100MM × 150MM)













\* Other length is available upon request.











11

# 6" (4"×6" 100MM × 150MM)























FTTH

# 6" (4"×6" 100MM × 150MM)











FTTH

# 10" (4"×10" 100MM × 250MM)























# 10" (4"×10" 100MM × 250MM)











# 12" (4"×12" 100MM × 300MM)













\* Other length is available upon request.









# 12" (4"×12" 100MM × 300MM)























# 12" (4"×12" 100MM × 300MM)













| Remarks: |  |
|----------|--|
|          |  |
|          |  |
|          |  |
|          |  |
|          |  |
|          |  |
|          |  |
|          |  |
|          |  |
|          |  |
|          |  |
|          |  |
|          |  |
|          |  |
|          |  |
|