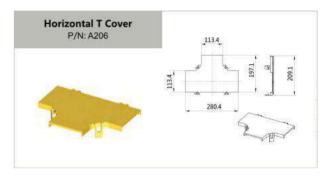

|           | Item | P/N      | P/N T308_<br>Part     | Quantity |
|-----------|------|----------|-----------------------|----------|
|           | Œ.   | 8        | Downspout             |          |
|           | 2    | 355      | Downspout Front Cover |          |
| P/N: T308 | 3    | A313 (D) | ″t 4″H riz nt IT v    |          |
|           | 4    |          | Fixing Knob           |          |
|           | (S)  | 2        | B I                   |          |
| 1         | 6    | 4        | L kW h                |          |
| 5         | 7    | 4        | FirBd(1)              |          |
|           | 8    | 4        | Fi rB d (2)           | h        |
|           | 9    | 44       | Fi rB d (3)           |          |
|           |      |          |                       |          |
|           |      |          |                       |          |
|           |      |          |                       |          |

|            |                                                                                                                                                                                                                                                                                                                                                                                                                                                                                                                                                                                                                                                                                                                                                                                                                                                                                                                                                                                                                                                                                                                                                                                                                                                                                                                                                                                                                                                                                                                                                                                                                                                                                                                                                                                                                                                                                                                                                                                                                                                                                                                                |          | Downspout for 6" D t P/N T 4 |          |
|------------|--------------------------------------------------------------------------------------------------------------------------------------------------------------------------------------------------------------------------------------------------------------------------------------------------------------------------------------------------------------------------------------------------------------------------------------------------------------------------------------------------------------------------------------------------------------------------------------------------------------------------------------------------------------------------------------------------------------------------------------------------------------------------------------------------------------------------------------------------------------------------------------------------------------------------------------------------------------------------------------------------------------------------------------------------------------------------------------------------------------------------------------------------------------------------------------------------------------------------------------------------------------------------------------------------------------------------------------------------------------------------------------------------------------------------------------------------------------------------------------------------------------------------------------------------------------------------------------------------------------------------------------------------------------------------------------------------------------------------------------------------------------------------------------------------------------------------------------------------------------------------------------------------------------------------------------------------------------------------------------------------------------------------------------------------------------------------------------------------------------------------------|----------|------------------------------|----------|
|            | Item                                                                                                                                                                                                                                                                                                                                                                                                                                                                                                                                                                                                                                                                                                                                                                                                                                                                                                                                                                                                                                                                                                                                                                                                                                                                                                                                                                                                                                                                                                                                                                                                                                                                                                                                                                                                                                                                                                                                                                                                                                                                                                                           | P/N      | Part                         | Quantity |
|            | 0                                                                                                                                                                                                                                                                                                                                                                                                                                                                                                                                                                                                                                                                                                                                                                                                                                                                                                                                                                                                                                                                                                                                                                                                                                                                                                                                                                                                                                                                                                                                                                                                                                                                                                                                                                                                                                                                                                                                                                                                                                                                                                                              |          | Downspout                    |          |
|            | 2                                                                                                                                                                                                                                                                                                                                                                                                                                                                                                                                                                                                                                                                                                                                                                                                                                                                                                                                                                                                                                                                                                                                                                                                                                                                                                                                                                                                                                                                                                                                                                                                                                                                                                                                                                                                                                                                                                                                                                                                                                                                                                                              | 55       | Downspout Front Cover        |          |
| Ĭ          | 3                                                                                                                                                                                                                                                                                                                                                                                                                                                                                                                                                                                                                                                                                                                                                                                                                                                                                                                                                                                                                                                                                                                                                                                                                                                                                                                                                                                                                                                                                                                                                                                                                                                                                                                                                                                                                                                                                                                                                                                                                                                                                                                              | A313 (D) | "t 4" Hriz nt IT v           |          |
|            | 4                                                                                                                                                                                                                                                                                                                                                                                                                                                                                                                                                                                                                                                                                                                                                                                                                                                                                                                                                                                                                                                                                                                                                                                                                                                                                                                                                                                                                                                                                                                                                                                                                                                                                                                                                                                                                                                                                                                                                                                                                                                                                                                              |          | Fixing Knob                  |          |
| P          | (5)                                                                                                                                                                                                                                                                                                                                                                                                                                                                                                                                                                                                                                                                                                                                                                                                                                                                                                                                                                                                                                                                                                                                                                                                                                                                                                                                                                                                                                                                                                                                                                                                                                                                                                                                                                                                                                                                                                                                                                                                                                                                                                                            | 2        | B lt                         |          |
| P/N: T3084 | 6                                                                                                                                                                                                                                                                                                                                                                                                                                                                                                                                                                                                                                                                                                                                                                                                                                                                                                                                                                                                                                                                                                                                                                                                                                                                                                                                                                                                                                                                                                                                                                                                                                                                                                                                                                                                                                                                                                                                                                                                                                                                                                                              | 24       | L kW h                       |          |
| 308.       | 7                                                                                                                                                                                                                                                                                                                                                                                                                                                                                                                                                                                                                                                                                                                                                                                                                                                                                                                                                                                                                                                                                                                                                                                                                                                                                                                                                                                                                                                                                                                                                                                                                                                                                                                                                                                                                                                                                                                                                                                                                                                                                                                              | 2        | P II R                       |          |
| *          | 8                                                                                                                                                                                                                                                                                                                                                                                                                                                                                                                                                                                                                                                                                                                                                                                                                                                                                                                                                                                                                                                                                                                                                                                                                                                                                                                                                                                                                                                                                                                                                                                                                                                                                                                                                                                                                                                                                                                                                                                                                                                                                                                              | 2        | rumpet Flar                  |          |
| i          |                                                                                                                                                                                                                                                                                                                                                                                                                                                                                                                                                                                                                                                                                                                                                                                                                                                                                                                                                                                                                                                                                                                                                                                                                                                                                                                                                                                                                                                                                                                                                                                                                                                                                                                                                                                                                                                                                                                                                                                                                                                                                                                                |          |                              |          |
|            | The state of the s | İ        |                              |          |
|            |                                                                                                                                                                                                                                                                                                                                                                                                                                                                                                                                                                                                                                                                                                                                                                                                                                                                                                                                                                                                                                                                                                                                                                                                                                                                                                                                                                                                                                                                                                                                                                                                                                                                                                                                                                                                                                                                                                                                                                                                                                                                                                                                |          |                              |          |