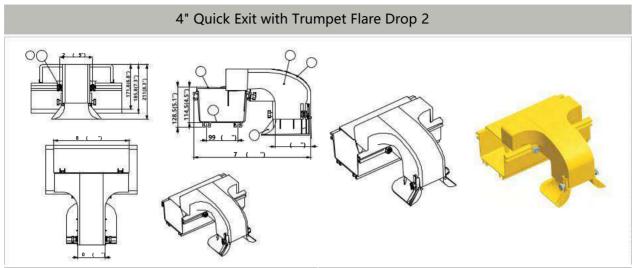

|       | E    | XIT KIT | tr "Dt/              |          |       | E    | XIT KIT | fr"Dt <sub>,</sub>   |          |
|-------|------|---------|----------------------|----------|-------|------|---------|----------------------|----------|
|       | Item | P/N     | Part                 | Quantity |       | Item | P/N     | Part                 | Quantity |
|       | 0    |         | traight Unit         | N/A      |       | 1    |         | traight Unit         | N/A      |
|       | 2    |         | Quick Exit           |          |       | 2    |         | Quick Exit           |          |
|       | 3    |         | Quick Exit Cover     | 1        | 1     | 3    |         | Quick Exit Cover     | 1        |
| 70    | 4    | 250     | Quick Exit End Cover | 1        | -     | 4    | 12      | Quick Exit End Cover | 1        |
| P/N:  | (5)  | 2       | Supporting Brack t   |          | P/N:  | (5)  | 22      | Supporting Brack t   |          |
| T3093 | 6    | 1       | Coupler              |          | 13    | 6    | 1 8     | Coupler              |          |
| 93    | 7    |         | rumpet Flar          |          | T3094 | 7    |         | rumpet Flar          | - 6      |
|       | 8    | 1       | Fixing Knob          |          |       | 8    | 1       | Fixing Knob          |          |
|       | 9    | 21      | B It                 |          |       | 9    | 21      | B It                 |          |