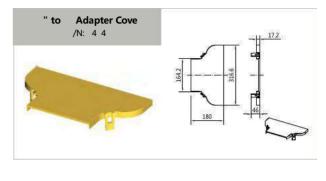

# **HYBRID COUPLER / ADAPTERS**

# **HYBRID COUPLER / ADAPTERS**

|            | E    | Exit Kit f | r "D t /             |          |       |      |          |                      |          |
|------------|------|------------|----------------------|----------|-------|------|----------|----------------------|----------|
|            | Item | P/N        | Part                 | Quantity |       | Item | P/N      | Part                 | Quantity |
|            | 1    |            | traight Unit         | N/A      |       | 1    |          | traight Unit         | N/A      |
|            | 2    |            | Quick Exit           |          |       | 2    |          | Quick Exit           |          |
| ĺ          | 3    |            | Quick Exit Cover     |          |       | 3    |          | Quick Exit Cover     | 2 3      |
| 5225       | 4    | 5          | Quick Exit End Cover |          | 722   | 4    | 2        | Quick Exit End Cover |          |
| N          | (5)  | 2          | Supporting Brack t   |          | P/N:  | (5)  | 22       | Supporting Brack t   | 8 8      |
| =          | 6    |            | Splat                |          |       | 6    |          | Splat                | 8 8      |
| P/N: T3091 | 7    |            | Fiber Exit Coupler   |          | T3092 | 7    |          | Fi r Exit nn t       |          |
| 200        | 8    | GB8 8-85   | M *8 r<br>P n H r w  |          |       | 8    | GB8 8-85 | M *8 r<br>P n H r w  |          |
|            | 9    |            | Fixing Knob          |          |       | 9    |          | Fixing Knob          |          |
| 1          | 10   | 2          | B It                 | 1        |       | 10   | 2        | B It                 | 7 7      |