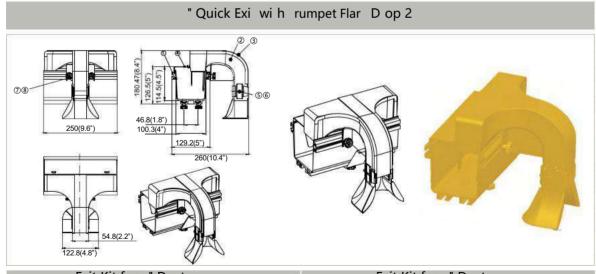

|             | Exit Kit for 4" Duct P/N T4 44 |     |                      |          |             |      | Exit Kit for 6" Duct P/N T4 4 |                      |          |  |  |
|-------------|--------------------------------|-----|----------------------|----------|-------------|------|-------------------------------|----------------------|----------|--|--|
| 1           | Item                           | P/N | Part                 | Quantity |             | Item | P/N                           | Part                 | Quantity |  |  |
|             | 1                              | 2   | traight Unit         | N/A      |             | 1    |                               | traight Unit         | N/A      |  |  |
|             | 2                              | 4   | Quick Exit           |          |             | 2    | 4                             | Quick Exit           |          |  |  |
|             | 3                              | 4 5 | Quick Exit Cover     |          |             | 3    | 4 5                           | Quick Exit Cover     |          |  |  |
| 79          | 4                              | 2   | Quick Exit End Cover |          | P/N: T41314 | 4    | 44                            | Quick Exit End Cover |          |  |  |
| P/N: T41344 | (5)                            | 2   | Supporting Brack t   |          |             | (5)  |                               | Supporting Brack     |          |  |  |
| 1344        | 6                              | 4   | L kW h               |          | 1314        | 6    | 4                             | L kW h               | ő        |  |  |
|             | 7                              | 2   | Trumpet Flare        |          |             | 7    | 2                             | Trumpet Flare        |          |  |  |
|             | 8                              | 2   | p II R               |          |             | 8    | 2                             | P II R               |          |  |  |
|             | 9                              |     | Fixing Knob          |          |             | 9    |                               | Fixing Knob          |          |  |  |
|             | 10                             | 2   | B lt                 |          |             | 10   | 2                             | ВІ                   |          |  |  |

|             | Exit Kit for 10" Duct / T4 24 |     |                        |          |             |      | Exit Kit for 12" Duct / T4 4 |                      |          |  |  |
|-------------|-------------------------------|-----|------------------------|----------|-------------|------|------------------------------|----------------------|----------|--|--|
|             | Item                          | P/N | Part                   | Quantity |             | Item | P/N                          | Part                 | Quantity |  |  |
|             | 1                             | 50  | traight Unit           | N/A      |             | 1    | 4                            | 2" traight Unit      | N/A      |  |  |
|             | 2                             | 4   | Quick Exit             |          |             | 2    | 4                            | Quick Exit           |          |  |  |
|             | 3                             | 4 5 | Quick Exit Cover       |          |             | 3    | 4 5                          | Quick Exit Cover     |          |  |  |
|             | 4                             | 5   | 1 Quick Exit End Cover |          | .9          | 4    | 4                            | Quick Exit End Cover |          |  |  |
| P/N: T41324 | (5)                           | 5 5 | Supporting Brack       |          | P/N: T41334 | (5)  | 4                            | 2" Supporting Brack  |          |  |  |
| 1324        | 6                             | 4   | L kW h                 |          | 1334        | 6    | 4                            | L kW h               | ő        |  |  |
|             | 7                             | 2   | Trumpet Flare          |          |             | 7    | 2                            | Trumpet Flare        |          |  |  |
|             | 8                             | 2   | P II R                 |          |             | 8    | 2                            | PIIR                 |          |  |  |
|             | 9                             |     | Fixing Knob            |          |             | 9    |                              | Fixing Knob          |          |  |  |
|             | 10                            | 2   | B It                   |          |             | 100  | 2                            | ВІ                   |          |  |  |