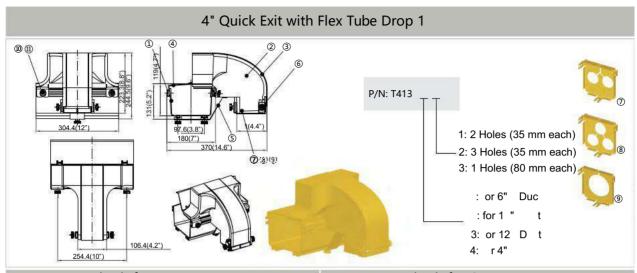

|           |      | Exit Kit | t for 4" Duct P/N T413 |          |           |      | Exit Kit | for 6" Duct P/N T413 |          |
|-----------|------|----------|------------------------|----------|-----------|------|----------|----------------------|----------|
| 1         | Item | P/N      | Part                   | Quantity |           | Item | P/N      | Part                 | Quantity |
|           | 1    |          | traight Unit           | N/A      |           | 1    |          | traight Unit         | N/A      |
|           | 2    | 4        | Quick Exit             |          |           | 2    | 4        | Quick Exit           |          |
|           | 3    | 4 5      | Quick Exit Cover       |          |           | 3    | 4 5      | Quick Exit Cover     |          |
| OSM:      | 4    | 44       | Quick Exit End Cover   |          |           | 4    | 44       | Quick Exit End Cover |          |
| P/N: T413 | (5)  | 2        | Supporting Brack t     |          | P/N: T413 |      |          | Supporting Brack t   |          |
| 143       | 6    | 4        | L kW h                 | 1413     |           | 6    | 4        | L kW h               |          |
| 100       | 7    | 4 2      | Fi rB d (1)            |          | ] 177     | 7    | 4 2      | Fi rB d(1)           |          |
|           | 8    | 4        | Fi rB d(2)             |          | -5        | 8    | 4        | Fi r B d (2)         | h        |
|           | 9    | 44       | FirBd(3)               |          |           | 9    | 44       | Fi r B d (3)         |          |
|           | 10   |          | Fixing Knob            |          |           | 10   |          | Fixing Knob          |          |
|           | (1)  | 2        | B lt                   |          |           | 111  | 2        | B It                 |          |

|           | 1    | Exit Kit | for 10" Duct / T413  | Ì        | Exit Kit for 12" Duct / T413 |      |     |                      |          |  |
|-----------|------|----------|----------------------|----------|------------------------------|------|-----|----------------------|----------|--|
|           | Item | P/N      | Part                 | Quantity |                              | Item | P/N | Part                 | Quantity |  |
|           | 1    | 50       | traight Unit         | N/A      |                              | 1    | 4   | 2 traight Unit       | N/A      |  |
|           | 2    | 4        | Quick Exit           |          |                              | 2    | 4   | Quick Exit           |          |  |
|           | 3    | 4 5      | Quick Exit Cover     |          |                              | 3    | 4 5 | Quick Exit Cover     |          |  |
|           | 4    | 5        | Quick Exit End Cover |          |                              | 4    | 4   | Quick Exit End Cover |          |  |
| P/N:      | (5)  | 5 5      | Supporting Brack t   |          | P/N: T413                    | (5)  | 4   | 2 Supporting Bracket | 1        |  |
| P/N: T413 | 6    | 4        | L kW h               |          | 1413                         | 6    | 24  | L kW h               |          |  |
| £         | 7    | 4        | Fi rB d (1)          |          | E                            | 7    | 4   | Fi r B d (1)         |          |  |
|           | 8    | 4        | Fi rB d(2)           | h        |                              | 8    | 4   | Fi r B d (2)         | h        |  |
|           | 9    | 44       | Fi rB d(3)           |          |                              | 9    | 44  | Fi rB d (3)          |          |  |
|           | 10   |          | Fixing Knob          |          |                              | 10   |     | Fixing Knob          |          |  |
|           | 10   | 2        | B It                 |          |                              | 0    | 21  | B It                 |          |  |