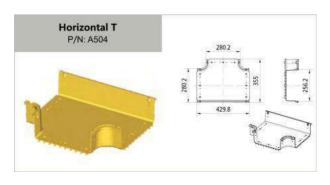

0 |



# P20~21 - Installation / Supporting Systems

| Aliciol Support               | ∪∠ |
|-------------------------------|----|
| Trapeze Support               | 35 |
| Top of Rack / Cabinet Support |    |
| Auxiliary Framing support     |    |
| Wall Support                  |    |

# 2"(2"×2"50MM × 50MM)



















# 2"(2"×2" 50MM × 50MM)













# 4" (4"×4" 100MM × 100MM)













<sup>\*</sup> Other length is available upon request.











# 4" (4"×4" 100MM × 100MM)























# 4" (4"×4" 100MM × 100MM)













# 6" (4"×6" 100MM × 150MM)













\* Other length is available upon request.











11

# 6" (4"×6" 100MM × 150MM)























FTTH

# 6" (4"×6" 100MM × 150MM)











FTTH

# 10" (4"×10" 100MM × 250MM)























# 10" (4"×10" 100MM × 250MM)











# 12" (4"×12" 100MM × 300MM)













\* Other length is available upon request.









# 12" (4"×12" 100MM × 300MM)























# 12" (4"×12" 100MM × 300MM)













| Remarks: |  |
|----------|--|
|          |  |
|          |  |
|          |  |
|          |  |
|          |  |
|          |  |
|          |  |
|          |  |
|          |  |
|          |  |
|          |  |
|          |  |
|          |  |
|          |  |
|          |  |
|          |  |
|          |  |
|          |  |
|          |  |

# **INSTALLATION GUIDE**







|           | Coupler Kit. A For Straight Sections |     |                   |          |           |      |     |                   |          |  |  |  |
|-----------|-----------------------