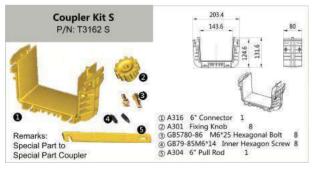

# **INSTALLATION GUIDE**

|           | Coupler Kit. A For Straight Sections |     |                   |          |           |      |     |                   |          |  |  |  |
|-----------|--------------------------------------|-----|-------------------|----------|-----------|------|-----|-------------------|----------|--|--|--|
|           | Item                                 | P/N | Part              | Quantity |           | Item | P/N | Part              | Quantity |  |  |  |
|           | 1                                    | 2 4 |                   |          |           | 1    |     |                   | 1        |  |  |  |
| P/N: T20  | 2                                    |     | 4" Coupler Kit A  |          | P/N: T 6  | 2    |     | 6" Coupler Kit A  |          |  |  |  |
| P/IN. 120 | 3                                    | 2   |                   |          | P/N. 1 0  | 3    | 2   |                   |          |  |  |  |
| 1 "       | 1                                    | 5   |                   |          | 2"        | 1    | 4   |                   |          |  |  |  |
| P/N: T 02 | 2                                    |     | 10" Coupler Kit A |          | P/N: T 28 | 2    |     | 12" Coupler Kit A |          |  |  |  |
| ,         | 3                                    | 2   |                   | 1        |           | 3    | 2   |                   |          |  |  |  |

| Coupler Kit B For Other P |      |           |                  |            |           |      |           |               |          |  |  |
|---------------------------|------|-----------|------------------|------------|-----------|------|-----------|---------------|----------|--|--|
|                           | Item | P/N       | Part             | Quantity   |           | Item | P/N       | Part          | Quantity |  |  |
|                           | 1    | 2 4       |                  |            |           | 1    |           |               |          |  |  |
|                           | 2    |           |                  |            |           | 2    |           |               |          |  |  |
|                           | 3    | 2         | 4" Coupler Kit B |            |           | 3    | 21        | 6" Coupler K  |          |  |  |
| P/N: T20                  | 4    | GB5780-86 | 1                |            | P/N: T 6  | 4    | GB5780-86 |               |          |  |  |
|                           | (5)  | B7 - 5    |                  |            |           | (5)  | B7 - 5    |               |          |  |  |
| £1                        | 1    | 5         |                  |            | 2"        | 1    | 4         |               |          |  |  |
|                           | 2    | 1         |                  |            |           | 2    | 1         |               | 1        |  |  |
| P/N: T 02                 | 3    | 2         | 10" Coupler K    |            | P/N: T 28 | 3    | 2         | 12" Coupler K |          |  |  |
| ., 1 02                   | 4    | GB5780-86 |                  | 17.11.1 20 |           | 4    | GB5780-86 |               |          |  |  |
|                           | (5)  | GB79-85   |                  |            |           |      | B7 - 5    |               |          |  |  |