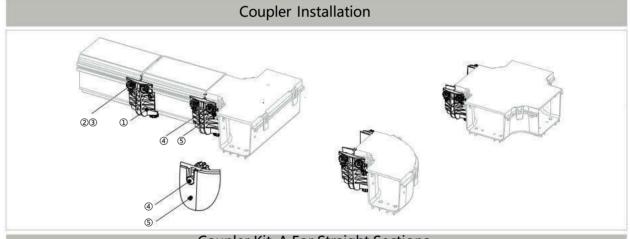

# **INSTALLATION GUIDE**

|           | Coupler Kit. A For Straight Sections |     |                   |          |           |      |     |                   |          |  |  |  |
|-----------|--------------------------------------|-----|-------------------|----------|-----------|------|-----|-------------------|----------|--|--|--|
|           | Item                                 | P/N | Part              | Quantity |           | Item | P/N | Part              | Quantity |  |  |  |
|           | 1                                    | 2 4 |                   |          |           | 1    |     |                   | 1        |  |  |  |
| P/N: T20  | 2                                    |     | 4" Coupler Kit A  |          | P/N: T 6  | 2    |     | 6" Coupler Kit A  |          |  |  |  |
| P/IN. 120 | 3                                    | 2   |                   |          | P/N. 1 0  | 3    | 2   |                   |          |  |  |  |
| 1 "       | 1                                    | 5   |                   |          | 2"        | 1    | 4   |                   |          |  |  |  |
| P/N: T 02 | 2                                    |     | 10" Coupler Kit A |          | P/N: T 28 | 2    |     | 12" Coupler Kit A |          |  |  |  |
| ,         | 3                                    | 2   |                   | 1        |           | 3    | 2   |                   |          |  |  |  |

| Coupler Kit B For Other P |      |           |                  |            |           |      |           |               |          |  |  |
|---------------------------|------|-----------|------------------|------------|-----------|------|-----------|---------------|----------|--|--|
|                           | Item | P/N       | Part             | Quantity   |           | Item | P/N       | Part          | Quantity |  |  |
|                           | 1    | 2 4       |                  |            |           | 1    |           |               |          |  |  |
|                           | 2    |           |                  |            |           | 2    |           |               |          |  |  |
|                           | 3    | 2         | 4" Coupler Kit B |            |           | 3    | 21        | 6" Coupler K  |          |  |  |
| P/N: T20                  | 4    | GB5780-86 | 1                |            | P/N: T 6  | 4    | GB5780-86 |               |          |  |  |
|                           | (5)  | B7 - 5    |                  |            |           | (5)  | B7 - 5    |               |          |  |  |
| £1                        | 1    | 5         |                  |            | 2"        | 1    | 4         |               |          |  |  |
|                           | 2    | 1         |                  |            |           | 2    | 1         |               | 1        |  |  |
| P/N: T 02                 | 3    | 2         | 10" Coupler K    |            | P/N: T 28 | 3    | 2         | 12" Coupler K |          |  |  |
| ., 1 02                   | 4    | GB5780-86 |                  | 17.11.1 20 |           | 4    | GB5780-86 |               |          |  |  |
|                           | (5)  | GB79-85   |                  |            |           |      | B7 - 5    |               |          |  |  |