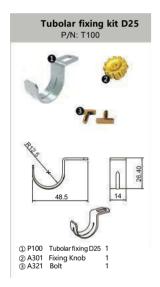

| 4   | L kW h              |          |  |
| 508                             | 7    |     | rumpet flar          | 1        | 4124 | 7                               |     | rumpet flar         |          |  |
| 4                               | 8    | 4   | PIIr                 | 1        | 4    | 8                               | 4   | PIIr                |          |  |
|                                 |      |     |                      |          | -    |                                 |     | 2                   |          |  |

\*T5084 in previous version

# **INSTALLATION/SUPPORTING SYSTEMS**





# Installation / Supporting Systems

- Anchor Support
- ■Trapeze Support
- Toop of Rack/Cabinet Support
- Auxiliary Framing Support
- Side Bracing Support







| Installation P                          |      |               |                  |          |  |  |  |
|-----------------------------------------|------|---------------|------------------|----------|--|--|--|
|                                         | Item | P/N           | Part             | Quantity |  |  |  |
|                                         | 1    | T2 7          | "Brkt            | 8        |  |  |  |
|                                         | 2    | P             | hr               |          |  |  |  |
|                                         | 3    |               | Eject r l v      |          |  |  |  |
| . 1                                     | 4    |               | Supporting Brack | 1        |  |  |  |
| P/N: T2 7                               | (5)  | G