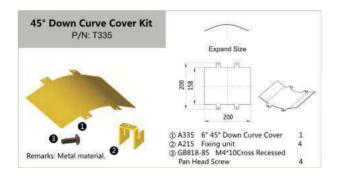

xit with Flex Tube / Trumpet Flare Drop   |
| Downspout with Trumpet Flare / Trumpet Flare Drop30 |



# P20~21 - Installation / Supporting Systems

| Aliciol Support               | ∪∠ |
|-------------------------------|----|
| Trapeze Support               | 35 |
| Top of Rack / Cabinet Support |    |
| Auxiliary Framing support     |    |
| Wall Support                  |    |

# 2"(2"×2"50MM × 50MM)



















# 2"(2"×2" 50MM × 50MM)













# 4" (4"×4" 100MM × 100MM)













<sup>\*</sup> Other length is available upon request.











# 4" (4"×4" 100MM × 100MM)























# 4" (4"×4" 100MM × 100MM)













# 6" (4"×6" 100MM × 150MM)













\* Other length is available upon request.











11

# 6" (4"×6" 100MM × 150MM)























FTTH

# 6" (4"×6" 100MM × 150MM)











FTTH

# 10" (4"×10" 100MM × 250MM)























# 10" (4"×10" 100MM × 250MM)











# 12" (4"×12" 100MM × 300MM)













\* Other length is available upon request.









# 12" (4"×12" 100MM × 300MM)























# 12" (4"×12" 100MM × 300MM)













| Remarks: |  |
|----------|--|
|          |  |
|          |  |
|          |  |
|          |  |
|          |  |
|          |  |
|          |  |
|          |  |
|          |  |
|          |  |
|          |  |
|          |  |
|          |  |
|          |  |
|          |  |
|          |  |
|          |  |
|          |  |
|          |  |

# **INSTALLATION GUIDE**







|           | Coupler Kit. A For Straight Sections |     |                   |          |