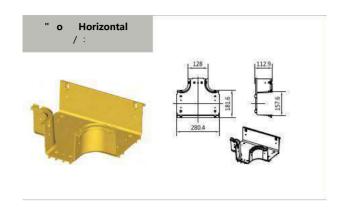

|           | Item | P/N      | P/N T308_<br>Part     | Quantity |
|-----------|------|----------|-----------------------|----------|
|           | Œ.   | 8        | Downspout             |          |
|           | 2    | 355      | Downspout Front Cover |          |
| P/N: T308 | 3    | A313 (D) | ″t 4″H riz nt IT v    |          |
|           | 4    |          | Fixing Knob           |          |
|           | (S)  | 2        | B I                   |          |
| 1         | 6    | 4        | L kW h                |          |
| 5         | 7    | 4        | FirBd(1)              |          |
|           | 8    | 4        | Fi rB d (2)           | h        |
|           | 9    | 44       | Fi rB d (3)           |          |
|           |      |          |                       |          |
|           |      |          |                       |          |
|           |      |          |                       |          |

|            |                                                                                                                                                                                                                                                                                                                                                                                                                                                                                                                                                                                                                                                                                                                                                                                                                                                                                                                                                                                                                                                                                                                                                                                                                                                                                                                                                                                                                                                                                                                                                                                                                                                                                                                                                                                                                                                                                                                                                                                                                                                                                                                                |          | Downspout for 6" D t P/N T 4 |          |
|------------|--------------------------------------------------------------------------------------------------------------------------------------------------------------------------------------------------------------------------------------------------------------------------------------------------------------------------------------------------------------------------------------------------------------------------------------------------------------------------------------------------------------------------------------------------------------------------------------------------------------------------------------------------------------------------------------------------------------------------------------------------------------------------------------------------------------------------------------------------------------------------------------------------------------------------------------------------------------------------------------------------------------------------------------------------------------------------------------------------------------------------------------------------------------------------------------------------------------------------------------------------------------------------------------------------------------------------------------------------------------------------------------------------------------------------------------------------------------------------------------------------------------------------------------------------------------------------------------------------------------------------------------------------------------------------------------------------------------------------------------------------------------------------------------------------------------------------------------------------------------------------------------------------------------------------------------------------------------------------------------------------------------------------------------------------------------------------------------------------------------------------------|----------|------------------------------|----------|
|            | Item                                                                                                                                                                                                                                                                                                                                                                                                                                                                                                                                                                                                                                                                                                                                                                                                                                                                                                                                                                                                                                                                                                                                                                                                                                                                                                                                                                                                                                                                                                                                                                                                                                                                                                                                                                                                                                                                                                                                                                                                                                                                                                                           | P/N      | Part                         | Quantity |
|            | 0                                                                                                                                                                                                                                                                                                                                                                                                                                                                                                                                                                                                                                                                                                                                                                                                                                                                                                                                                                                                                                                                                                                                                                                                                                                                                                                                                                                                                                                                                                                                                                                                                                                                                                                                                                                                                                                                                                                                                                                                                                                                                                                              |          | Downspout                    |          |
|            | 2                                                                                                                                                                                                                                                                                                                                                                                                                                                                                                                                                                                                                                                                                                                                                                                                                                                                                                                                                                                                                                                                                                                                                                                                                                                                                                                                                                                                                                                                                                                                                                                                                                                                                                                                                                                                                                                                                                                                                                                                                                                                                                                              | 55       | Downspout Front Cover        |          |
| Ĭ          | 3                                                                                                                                                                                                                                                                                                                                                                                                                                                                                                                                                                                                                                                                                                                                                                                                                                                                                                                                                                                                                                                                                                                                                                                                                                                                                                                                                                                                                                                                                                                                                                                                                                                                                                                                                                                                                                                                                                                                                                                                                                                                                                                              | A313 (D) | "t 4" Hriz nt IT v           |          |
|            | 4                                                                                                                                                                                                                                                                                                                                                                                                                                                                                                                                                                                                                                                                                                                                                                                                                                                                                                                                                                                                                                                                                                                                                                                                                                                                                                                                                                                                                                                                                                                                                                                                                                                                                                                                                                                                                                                                                                                                                                                                                                                                                                                              |          | Fixing Knob                  |          |
| P          | (5)                                                                                                                                                                                                                                                                                                                                                                                                                                                                                                                                                                                                                                                                                                                                                                                                                                                                                                                                                                                                                                                                                                                                                                                                                                                                                                                                                                                                                                                                                                                                                                                                                                                                                                                                                                                                                                                                                                                                                                                                                                                                                                                            | 2        | B lt                         |          |
| P/N: T3084 | 6                                                                                                                                                                                                                                                                                                                                                                                                                                                                                                                                                                                                                                                                                                                                                                                                                                                                                                                                                                                                                                                                                                                                                                                                                                                                                                                                                                                                                                                                                                                                                                                                                                                                                                                                                                                                                                                                                                                                                                                                                                                                                                                              | 24       | L kW h                       |          |
| 308.       | 7                                                                                                                                                                                                                                                                                                                                                                                                                                                                                                                                                                                                                                                                                                                                                                                                                                                                                                                                                                                                                                                                                                                                                                                                                                                                                                                                                                                                                                                                                                                                                                                                                                                                                                                                                                                                                                                                                                                                                                                                                                                                                                                              | 2        | P II R                       |          |
| *          | 8                                                                                                                                                                                                                                                                                                                                                                                                                                                                                                                                                                                                                                                                                                                                                                                                                                                                                                                                                                                                                                                                                                                                                                                                                                                                                                                                                                                                                                                                                                                                                                                                                                                                                                                                                                                                                                                                                                                                                                                                                                                                                                                              | 2        | rumpet Flar                  |          |
| i          |                                                                                                                                                                                                                                                                                                                                                                                                                                                                                                                                                                                                                                                                                                                                                                                                                                                                                                                                                                                                                                                                                                                                                                                                                                                                                                                                                                                                                                                                                                                                                                                                                                                                                                                                                                                                                                                                                                                                                                                                                                                                                                                                |          |                              |          |
|            | The state of the s | İ        |                              |          |
|            |                                                                                                                                                                                                                                                                                                                                                                                                                                                                                                                                                                                                                                                                                                                                                                                                                                                                                                                                                                                                                                                                                                                                                                                                                                                                                                                                                                                                                                                                                                                                                                                                                                                                                                                                                                                                                                                                                                                                                                                                                                                                                                                                |          |                              |          |