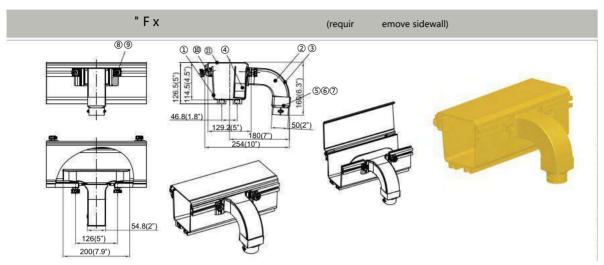

|            | Exit Kit r 4" D <sub>P/N</sub> |     |                    |          |      |      | Exit Kit r " D P/N 2 |                    |          |  |  |
|------------|--------------------------------|-----|--------------------|----------|------|------|----------------------|--------------------|----------|--|--|
|            | Item                           | P/N | Part               | Quantity |      | Item | P/N                  | Part               | Quantity |  |  |
|            | 1                              | 2   | traight Unit       | N/A      |      | 1    |                      | traight Unit       | N/A      |  |  |
|            | 2                              |     | 2" Fix Exi         |          |      | 2    |                      | 2" Fix Exi         |          |  |  |
|            | 3                              |     | Fix Exit V         |          |      | 3    |                      | Fix Exit V         |          |  |  |
| •          | 4                              |     | ray Fiber Runner   |          | ס    | 4    |                      | ray Fiber Runner   |          |  |  |
| 2          | (5)                            |     | Splat              |          | P/N: | (5)  |                      | Splat              |          |  |  |
| P/N: T1111 | 6                              |     | Flxt tt hm n       |          | =    | 6    |                      | Flxt tt hm n       |          |  |  |
| =          | 7                              |     | Fixing Knob        |          | 12   | 7    |                      | Fixing Knob        |          |  |  |
|            | 8                              | 2   | B It               |          |      | 8    | 2                    | B lt               |          |  |  |
|            | 9                              |     | Hinge              |          |      | 9    |                      | Hinge              |          |  |  |
|            | 10                             | 2   | traight Unit Cover |          |      | 10   | 2                    | traight Unit Cover |          |  |  |

|           | Exit Kit f r " D t <sub>P/N</sub> |     |                    |          |     |      | Exit Kit f r " D t <sub>P/N 4</sub> |                    |          |  |  |
|-----------|-----------------------------------|-----|--------------------|----------|-----|------|-------------------------------------|--------------------|----------|--|--|
|           | ltem                              | P/N | Part               | Quantity | j j | Item | P/N                                 | Part               | Quantity |  |  |
|           | 1                                 | 2   | traight Unit       | N/A      |     | 1    |                                     | traight Unit       | N/A      |  |  |
|           | 2                                 |     | 2" Fix Exi         |          |     | 2    | 111                                 | 2" Fix Exi         |          |  |  |
| 19532     | 3                                 |     | Fix Exit V         |          |     | 3    |                                     | Fix Exit v         |          |  |  |
| P/1       | 4                                 | 2   | ray Fiber Runner   |          | P/N | 4    | 2                                   | 2 ray Fiber Runner | 1        |  |  |
| =         | (5)                               | 8   | nn tr              |          | Ē   | (5)  | 8                                   | nn tr              |          |  |  |
| P/N:T1113 | 6                                 |     | rumpet Flar        |          | 114 | 6    |                                     | rumpet Flar        |          |  |  |
|           | 7                                 |     | Fixing Knob        |          |     | 7    |                                     | Fixing Knob        |          |  |  |
|           | 8                                 | 2   | B lt               |          |     | 8    | 2                                   | B It               |          |  |  |
|           | 9                                 |     | Hinge              | N/A      |     | 9    |                                     | Hinge              | N/A      |  |  |
|           | 10                                |     | traight Unit Cover | N/A      |     | 10   |                                     | traight Unit Cover | N/A      |  |  |