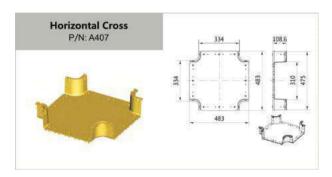

ack / Cabinet Support |    |
| Auxiliary Framing support     |    |
| Wall Support                  |    |

# 2"(2"×2"50MM × 50MM)



















# 2"(2"×2" 50MM × 50MM)













# 4" (4"×4" 100MM × 100MM)













<sup>\*</sup> Other length is available upon request.











# 4" (4"×4" 100MM × 100MM)























# 4" (4"×4" 100MM × 100MM)













# 6" (4"×6" 100MM × 150MM)













\* Other length is available upon request.











11

# 6" (4"×6" 100MM × 150MM)























FTTH

# 6" (4"×6" 100MM × 150MM)











FTTH

# 10" (4"×10" 100MM × 250MM)























# 10" (4"×10" 100MM × 250MM)











# 12" (4"×12" 100MM × 300MM)













\* Other length is available upon request.









# 12" (4"×12" 100MM × 300MM)























# 12" (4"×12" 100MM × 300MM)













| Remarks: |  |
|----------|--|
|          |  |
|          |  |
|          |  |
|          |  |
|          |  |
|          |  |
|          |  |
|          |  |
|          |  |
|          |  |
|          |  |
|          |  |
|          |  |
|          |  |
|          |  |
|          |  |
|          |  |
|          |  |
|          |  |

# **INSTALLATION GUIDE**







|           | Coupler Kit. A For Straight Sections |     |                   |          |           |      |     |                   |          |  |  |  |
|-----------|--------------------------------------|-----|-------------------|----------|-----------|------|-----|-------------------|----------|--|--|--|
|           | Item                                 | P/N | Pa