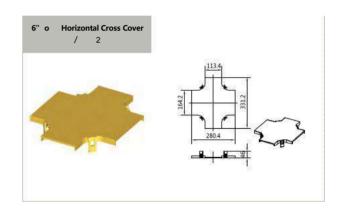

| £1                        | 1    | 5         |                  |            | 2"        | 1    | 4         |               |          |  |  |
|                           | 2    | 1         |                  |            |           | 2    | 1         |               | 1        |  |  |
| P/N: T 02                 | 3    | 2         | 10" Coupler K    |            | P/N: T 28 | 3    | 2         | 12" Coupler K |          |  |  |
| ., 1 02                   | 4    | GB5780-86 |                  | 17.11.1 20 |           | 4    | GB5780-86 |               |          |  |  |
|                           | (5)  | GB79-85   |                  |            |           |      | B7 - 5    |               |          |  |  |

# **INSTALLATION GUIDE**







# **HYBRID COUPLER / ADAPTERS**



















# **HYBRID COUPLER / ADAPTERS**



























|            | E    | Exit Kit f | r "D t /             |          |       |      |          |                      |          |
|------------|------|------------|----------------------|----------|-------|------|----------|----------------------|----------|
|            | Item | P/N        | Part                 | Quantity |       | Item | P/N      | Part                 | Quantity |
|            | 1    |            | traight Unit         | N/A      |       | 1    |          | traight Unit         | N/A      |
|            | 2    |            | Quick Exit           |          |       | 2    |          | Quick Exit           |          |
| ĺ          | 3    |            | Quick Exit Cover     |          |       | 3    |