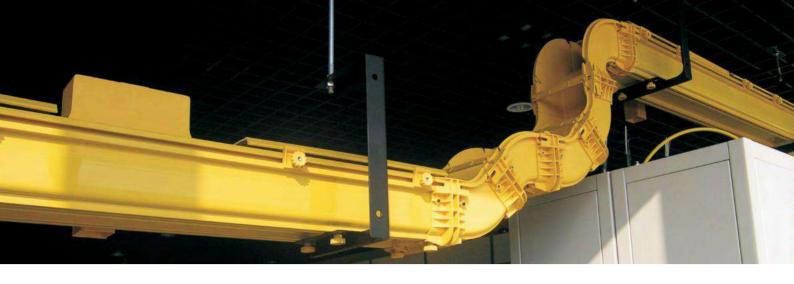

#### **Brief Introduction:**

- Optical cable duct is a system designed to protect and route fiber optic patch cords, cable assemblies to and from guide closures, ODF and other terminal devices.
- Optical cable duct of fers ideal solutions for optical raceway requirements and application with pleasing appearance and easy maintenance.
- Flame-retardant materials with flame rate of V0.
- Tool-less products boast easy and quick installation including snap-on cover, hinged cover option as well as quick exits.
- Sizes from 2" x 2" to 4" x 12"

# P20~21 - Installation / Supporting Systems

| Aliciol Support               | ∪∠ |
|-------------------------------|----|
| Trapeze Support               | 35 |
| Top of Rack / Cabinet Support |    |
| Auxiliary Framing support     |    |
| Wall Support                  |    |

# Installation / Supporting Systems

- Anchor Support
- ■Trapeze Support
- Toop of Rack/Cabinet Support
- Auxiliary Framing Support
- Side Bracing Support

| Installation P                          |      |               |                  |          |  |  |  |
|-----------------------------------------|------|---------------|------------------|----------|--|--|--|
|                                         | Item | P/N           | Part             | Quantity |  |  |  |
|                                         | 1    | T2 7          | "Brkt            | 8        |  |  |  |
|                                         | 2    | P             | hr               |          |  |  |  |
|                                         | 3    |               | Eject r l v      |          |  |  |  |
| . 1                                     | 4    |               | Supporting Brack | 1        |  |  |  |
| P/N: T2 7                               | (5)  | GB/T6170-2000 | M rwNtKt         |          |  |  |  |
| F/IN. 12 /                              | 6    | B 2 -88       | M10 Cap Nut      |          |  |  |  |
|                                         | 7    |               | Fixing Knob      |          |  |  |  |
|                                         | 8    | 2             | B It             |          |  |  |  |
|                                         | 9    |               | M8 Expnnrw       |          |  |  |  |
|                                         | 1    | T             | -Br kt           |          |  |  |  |
|                                         | 2    | Р             | hr               | ii ii    |  |  |  |
|                                         | 3    |               | Eject r l v      |          |  |  |  |
|                                         | 4    | 222           | Supporting Brack |          |  |  |  |
| P/N: T3300                              | (5)  | GB/T6170-2000 | M1 rwNtKt        |          |  |  |  |
| P/N: 15500                              | 6    | В -           | M10 Cap Nut      |          |  |  |  |
|                                         | 7    |               | Fixing Knob      |          |  |  |  |
|                                         | 8    | 2             | B It             |          |  |  |  |
|                                         | 9    |               | M8 Exp n n rw    |          |  |  |  |
| 0                                       | 1    | T554          | -Br k t          |          |  |  |  |
|                                         | 2    | P *           | hr               |          |  |  |  |
|                                         | 3    |               | Eject r l v      |          |  |  |  |
|                                         | 4    | 222           | Supporting Brack |          |  |  |  |
|                                         | (5)  | GB/T6170-2000 | M rwNtKt         |          |  |  |  |
| P/N: T5540<br>T540 in previous version) | 6    | В -           | M10 Cap Nut      |          |  |  |  |
| 1340 III previous version)              | 7    |               | Fixing Knob      |          |  |  |  |
|                                         | 8    | 2             | B It             | Ť        |  |  |  |
|                                         | 9    |               | M8 Expnnrw       | 1        |  |  |  |
|                                         | 1    | T4 5          | 2 -Br k t        |          |  |  |  |
|                                         | 2    | P *           | hr               |          |  |  |  |
|                                         | 3    |               | Eject r l v      |          |  |  |  |
| 2"                                      | 4    |               | Supporting Brack |          |  |  |  |
|                                         | (5)  | GB/T6170-2000 | M rwNtKt         |          |  |  |  |
| P/N: T4350                              | 6    | В -           | M10 Cap Nut      |          |  |  |  |
|                                         | 7    | 1             | Fixing Knob      |          |  |  |  |
|                                         | 8    | 2             | B lt             |          |  |  |  |
|                                         | 9    |               | M8 Exp n n r w   |          |  |  |  |