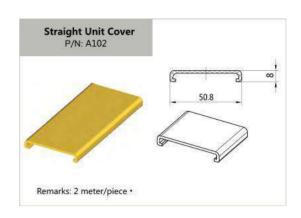

| er/ |
|---------------|-----|
| Adapter       | 20  |



# P24~30 - Exit Drop Options

| 2" Quick Exit with Flex Tube / Trumpet Flare Drop 2 |
|-----------------------------------------------------|
| 2" Fixed Exit with Flex Tube / Trumpet Flare Drop   |
| 4" Quick Exit with Flex Tube / Trumpet Flare Drop 1 |
| 4" Quick Exit with Flex Tube / Trumpet Flare Drop 2 |
| 4" Fixed Exit with Flex Tube / Trumpet Flare Drop   |
| Downspout with Trumpet Flare / Trumpet Flare Drop30 |



# P20~21 - Installation / Supporting Systems

| Aliciol Support               | ∪∠ |
|-------------------------------|----|
| Trapeze Support               | 35 |
| Top of Rack / Cabinet Support |    |
| Auxiliary Framing support     |    |
| Wall Support                  |    |

# 2"(2"×2"50MM × 50MM)



















# 2"(2"×2" 50MM × 50MM)













# 4" (4"×4" 100MM × 100MM)













<sup>\*</sup> Other length is available upon request.











# 4" (4"×4" 100MM × 100MM)























# 4" (4"×4" 100MM × 100MM)













# 6" (4"×6" 100MM × 150MM)













\* Other length is available upon request.











11

# 6" (4"×6" 100MM × 150MM)























FTTH

# 6" (4"×6" 100MM × 150MM)











FTTH

# 10" (4"×10" 100MM × 250MM)























# 10" (4"×10" 100MM × 250MM)











# 12" (4"×12" 100MM × 300MM)













\* Other length is available upon request.









# 12" (4"×12" 100MM × 300MM)























# 12" (4"×12" 100MM × 300MM)













| Remarks: |  |
|----------|--|
|          |  |
|          |  |
|          |  |
|