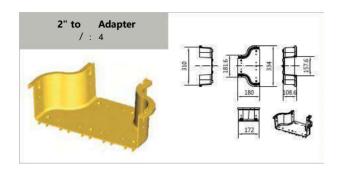

# **HYBRID COUPLER / ADAPTERS**

# **HYBRID COUPLER / ADAPTERS**

|            | E    | Exit Kit f | r "D t /             |          |       |      |          |                      |          |
|------------|------|------------|----------------------|----------|-------|------|----------|----------------------|----------|
|            | Item | P/N        | Part                 | Quantity |       | Item | P/N      | Part                 | Quantity |
|            | 1    |            | traight Unit         | N/A      |       | 1    |          | traight Unit         | N/A      |
|            | 2    |            | Quick Exit           |          |       | 2    |          | Quick Exit           |          |
| ĺ          | 3    |            | Quick Exit Cover     |          |       | 3    |          | Quick Exit Cover     | 2 3      |
| 5225       | 4    | 5          | Quick Exit End Cover |          | 722   | 4    | 2        | Quick Exit End Cover |          |
| N          | (5)  | 2          | Supporting Brack t   |          | P/N:  | (5)  | 22       | Supporting Brack t   | 8 8      |
| =          | 6    |            | Splat                |          |       | 6    |          | Splat                | 8 8      |
| P/N: T3091 | 7    |            | Fiber Exit Coupler   |          | T3092 | 7    |          | Fi r Exit nn t       |          |
| 200        | 8    | GB8 8-85   | M *8 r<br>P n H r w  |          |       | 8    | GB8 8-85 | M *8 r<br>P n H r w  |          |
|            | 9    |            | Fixing Knob          |          |       | 9    |          | Fixing Knob          |          |
| 1          | 10   | 2          | B It                 | 1        |       | 10   | 2        | B It                 | 7 7      |