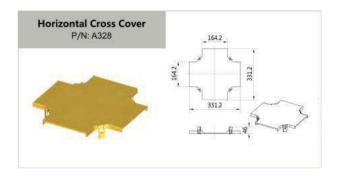

Exit with Flex Tube / Trumpet Flare Drop   |
| Downspout with Trumpet Flare / Trumpet Flare Drop30 |



# P20~21 - Installation / Supporting Systems

| Aliciol Support               | ∪∠ |
|-------------------------------|----|
| Trapeze Support               | 35 |
| Top of Rack / Cabinet Support |    |
| Auxiliary Framing support     |    |
| Wall Support                  |    |

# 2"(2"×2"50MM × 50MM)



















# 2"(2"×2" 50MM × 50MM)













# 4" (4"×4" 100MM × 100MM)













<sup>\*</sup> Other length is available upon request.











# 4" (4"×4" 100MM × 100MM)























# 4" (4"×4" 100MM × 100MM)













# 6" (4"×6" 100MM × 150MM)













\* Other length is available upon request.











11

# 6" (4"×6" 100MM × 150MM)























FTTH

# 6" (4"×6" 100MM × 150MM)











FTTH

# 10" (4"×10" 100MM × 250MM)























# 10" (4"×10" 100MM × 250MM)











# 12" (4"×12" 100MM × 300MM)













\* Other length is available upon request.









# 12" (4"×12" 100MM × 300MM)























# 12" (4"×12" 100MM × 300MM)













| Remarks: |  |
|----------|--|
|          |  |
|          |  |
|          |  |
|          |  |
|          |  |
|          |  |
|          |  |
|          |  |
|          |  |
|          |  |
|          |  |
|          |  |
|          |  |
|          |  |
|          |  |
|          |  |
|          |  |
|          |  |
|          |  |

# **INSTALLATION GUIDE**







|           | Coupler Kit. A For Straight Sections |     |                   |          |