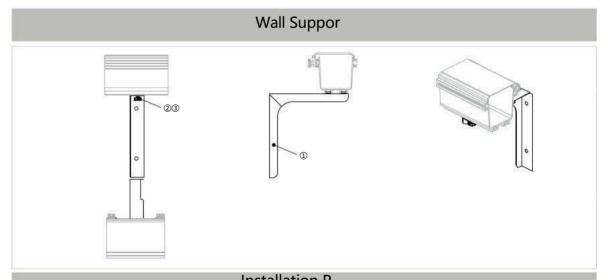

# **INSTALLATION/SUPPORTING SYSTEMS**

# Installation / Supporting Systems

- Anchor Support
- ■Trapeze Support
- Toop of Rack/Cabinet Support
- Auxiliary Framing Support
- Side Bracing Support

| Installation P                          |      |               |                  |          |  |  |  |
|-----------------------------------------|------|---------------|------------------|----------|--|--|--|
|                                         | Item | P/N           | Part             | Quantity |  |  |  |
|                                         | 1    | T2 7          | "Brkt            | 8        |  |  |  |
|                                         | 2    | P             | hr               |          |  |  |  |
|                                         | 3    |               | Eject r l v      |          |  |  |  |
| . 1                                     | 4    |               | Supporting Brack | 1        |  |  |  |
| P/N: T2 7                               | (5)  | GB/T6170-2000 | M rwNtKt         |          |  |  |  |
| F/IN. 12 /                              | 6    | B 2 -88       | M10 Cap Nut      |          |  |  |  |
|                                         | 7    |               | Fixing Knob      |          |  |  |  |
|                                         | 8    | 2             | B It             |          |  |  |  |
|                                         | 9    |               | M8 Expnnrw       |          |  |  |  |
|                                         | 1    | T             | -Br kt           |          |  |  |  |
|                                         | 2    | Р             | hr               | ii ii    |  |  |  |
|                                         | 3    |               | Eject r l v      |          |  |  |  |
|                                         | 4    | 222           | Supporting Brack |          |  |  |  |
| P/N: T3300                              | (5)  | GB/T6170-2000 | M1 rwNtKt        |          |  |  |  |
| P/N: 15500                              | 6    | В -           | M10 Cap Nut      |          |  |  |  |
|                                         | 7    |               | Fixing Knob      |          |  |  |  |
|                                         | 8    | 2             | B It             |          |  |  |  |
|                                         | 9    |               | M8 Exp n n rw    |          |  |  |  |
| 0                                       | 1    | T554          | -Br k t          |          |  |  |  |
|                                         | 2    | P *           | hr               |          |  |  |  |
|                                         | 3    |               | Eject r l v      |          |  |  |  |
|                                         | 4    | 222           | Supporting Brack |          |  |  |  |
|                                         | (5)  | GB/T6170-2000 | M rwNtKt         |          |  |  |  |
| P/N: T5540<br>T540 in previous version) | 6    | В -           | M10 Cap Nut      |          |  |  |  |
| 1340 III previous version)              | 7    |               | Fixing Knob      |          |  |  |  |
|                                         | 8    | 2             | B It             | Ť        |  |  |  |
|                                         | 9    |               | M8 Expnnrw       | 1        |  |  |  |
|                                         | 1    | T4 5          | 2 -Br k t        |          |  |  |  |
|                                         | 2    | P *           | hr               |          |  |  |  |
|                                         | 3    |               | Eject r l v      |          |  |  |  |
| 2"                                      | 4    |               | Supporting Brack |          |  |  |  |
|                                         | (5)  | GB/T6170-2000 | M rwNtKt         |          |  |  |  |
| P/N: T4350                              | 6    | В -           | M10 Cap Nut      |          |  |  |  |
|                                         | 7    | 1             | Fixing Knob      |          |  |  |  |
|                                         | 8    | 2             | B lt             |          |  |  |  |
|                                         | 9    |               | M8 Exp n n r w   |          |  |  |  |