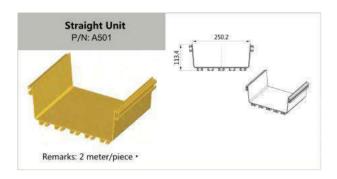

# **INSTALLATION GUIDE**

|           | Coupler Kit. A For Straight Sections |     |                   |          |           |      |     |                   |          |  |  |  |
|-----------|--------------------------------------|-----|-------------------|----------|-----------|------|-----|-------------------|----------|--|--|--|
|           | Item                                 | P/N | Part              | Quantity |           | Item | P/N | Part              | Quantity |  |  |  |
|           | 1                                    | 2 4 |                   |          |           | 1    |     |                   | 1        |  |  |  |
| P/N: T20  | 2                                    |     | 4" Coupler Kit A  |          | P/N: T 6  | 2    |     | 6" Coupler Kit A  |          |  |  |  |
| P/IN. 120 | 3                                    | 2   |                   |          | P/N. 1 0  | 3    | 2   |                   |          |  |  |  |
| 1 "       | 1                                    | 5   |                   |          | 2"        | 1    | 4   |                   |          |  |  |  |
| P/N: T 02 | 2                                    |     | 10" Coupler Kit A |          | P/N: T 28 | 2    |     | 12" Coupler Kit A |          |  |  |  |
| ,         | 3                                    | 2   |                   | 1        |           | 3    | 2   |                   |          |  |  |  |

| Coupler Kit B For Other P |      |           |                  |            |           |      |           |               |          |  |  |
|---------------------------|------|-----------|------------------|------------|-----------|------|-----------|---------------|----------|--|--|
|                           | Item | P/N       | Part             | Quantity   |           | Item | P/N       | Part          | Quantity |  |  |
|                           | 1    | 2 4       |                  |            |           | 1    |           |               |          |  |  |
|                           | 2    |           |                  |            |           | 2    |           |               |          |  |  |
|                           | 3    | 2         | 4" Coupler Kit B |            |           | 3    | 21        | 6" Coupler K  |          |  |  |
| P/N: T20                  | 4    | GB5780-86 | 1                |            | P/N: T 6  | 4    | GB5780-86 |               |          |  |  |
|                           | (5)  | B7 - 5    |                  |            |           | (5)  | B7 - 5    |               |          |  |  |
| £1                        | 1    | 5         |                  |            | 2"        | 1    | 4         |               |          |  |  |
|                           | 2    | 1         |                  |            |           | 2    | 1         |               | 1        |  |  |
| P/N: T 02                 | 3    | 2         | 10" Coupler K    |            | P/N: T 28 | 3    | 2         | 12" Coupler K |          |  |  |
| ., 1 02                   | 4    | GB5780-86 |                  | 17.11.1 20 |           | 4    | GB5780-86 |               |          |  |  |
|                           | (5)  | GB79-85   |                  |            |           |      | B7 - 5    |               |          |  |  |