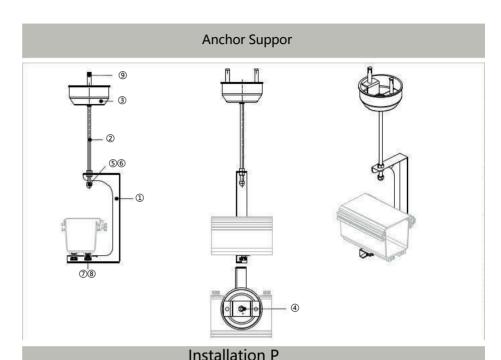

# Installation / Supporting Systems

- Anchor Support
- ■Trapeze Support
- Toop of Rack/Cabinet Support
- Auxiliary Framing Support
- Side Bracing Support

| Installation P                          |      |               |                  |          |  |  |  |
|-----------------------------------------|------|---------------|------------------|----------|--|--|--|
|                                         | Item | P/N           | Part             | Quantity |  |  |  |
|                                         | 1    | T2 7          | "Brkt            | 8        |  |  |  |
|                                         | 2    | P             | hr               |          |  |  |  |
|                                         | 3    |               | Eject r l v      |          |  |  |  |
| . 1                                     | 4    |               | Supporting Brack | 1        |  |  |  |
| P/N: T2 7                               | (5)  | GB/T6170-2000 | M rwNtKt         |          |  |  |  |
| F/IN. 12 /                              | 6    | B 2 -88       | M10 Cap Nut      |          |  |  |  |
|                                         | 7    |               | Fixing Knob      |          |  |  |  |
|                                         | 8    | 2             | B It             |          |  |  |  |
|                                         | 9    |               | M8 Expnnrw       |          |  |  |  |
|                                         | 1    | T             | -Br kt           |          |  |  |  |
|                                         | 2    | Р             | hr               | ii ii    |  |  |  |
|                                         | 3    |               | Eject r l v      |          |  |  |  |
|                                         | 4    | 222           | Supporting Brack |          |  |  |  |
| P/N: T3300                              | (5)  | GB/T6170-2000 | M1 rwNtKt        |          |  |  |  |
| P/N: 15500                              | 6    | В -           | M10 Cap Nut      |          |  |  |  |
|                                         | 7    |               | Fixing Knob      |          |  |  |  |
|                                         | 8    | 2             | B It             |          |  |  |  |
|                                         | 9    |               | M8 Exp n n rw    |          |  |  |  |
| 0                                       | 1    | T554          | -Br k t          |          |  |  |  |
|                                         | 2    | P *           | hr               |          |  |  |  |
|                                         | 3    |               | Eject r l v      |          |  |  |  |
|                                         | 4    | 222           | Supporting Brack |          |  |  |  |
|                                         | (5)  | GB/T6170-2000 | M rwNtKt         |          |  |  |  |
| P/N: T5540<br>T540 in previous version) | 6    | В -           | M10 Cap Nut      |          |  |  |  |
| 1340 III previous version)              | 7    |               | Fixing Knob      |          |  |  |  |
|                                         | 8    | 2             | B It             | Ť        |  |  |  |
|                                         | 9    |               | M8 Expnnrw       | 1        |  |  |  |
|                                         | 1    | T4 5          | 2 -Br k t        |          |  |  |  |
|                                         | 2    | P *           | hr               |          |  |  |  |
|                                         | 3    |               | Eject r l v      |          |  |  |  |
| 2"                                      | 4    |               | Supporting Brack |          |  |  |  |
|                                         | (5)  | GB/T6170-2000 | M rwNtKt         |          |  |  |  |
| P/N: T4350                              | 6    | В -           | M10 Cap Nut      |          |  |  |  |
|                                         | 7    | 1             | Fixing Knob      |          |  |  |  |
|                                         | 8    | 2             | B lt             |          |  |  |  |
|                                         | 9    |               | M8 Exp n n r w   |          |  |  |  |

# Top of Rack/Cabinet Suppor

| Installation P |      |               |                        |          |           |      |               |                         |          |
|----------------|------|---------------|------------------------|----------|-----------|------|---------------|-------------------------|----------|
|                | Item | P/N           | Part                   | Quantity |           | Item | P/N           | Part                    | Quantity |
|                | 1    | P 2*          | hr                     |          |           | 1    | P 2*          | h                       |          |
|                | 2    | GB/T6170-2000 | M 2 rwN Kt             |          |           | 2    | GB/T6170-2000 | M2 rwN Kt               |          |
|                | 3    |               | " Center Suppor Br k t |          | "         | 3    |               | " Center Suppor Br k t  |          |
| P/N: T226      | 4    | 1             | Fixing Knob            |          | P/N: T339 | 4    |               | Fixing Knob             |          |
|                | (5)  | 21            | ВІ                     |          |           | (5)  | 2             | B It                    |          |
|                | 1    | P 12*         |                        |          |           | 1    | P 12*         | [ ]                     |          |
|                | 2    | GB/T6170-2000 | M 2 rwN Kt             |          |           | 2    | GB/T6170-2000 | M2 rwN Kt               |          |
| •              | 3    | 55            | " Center Suppor Br k t | 1        | 2"        | 3    | 44            | 2" Center Suppor Br k t |          |
| P/N: T552      | 4    |               | Fixing Knob            |          | P/N: T441 | 4    |               | Fixing Knob             |          |
|                | (5)  | 2             | ВІ                     |          |           | (5)  | 2             | B It                    | -        |