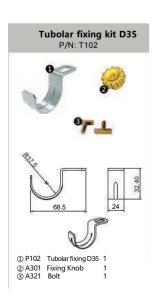

# Installation / Supporting Systems

- Anchor Support
- ■Trapeze Support
- Toop of Rack/Cabinet Support
- Auxiliary Framing Support
- Side Bracing Support

| Installation P                          |      |               |                  |          |  |  |  |
|-----------------------------------------|------|---------------|------------------|----------|--|--|--|
|                                         | Item | P/N           | Part             | Quantity |  |  |  |
|                                         | 1    | T2 7          | "Brkt            | 8        |  |  |  |
|                                         | 2    | P             | hr               |          |  |  |  |
|                                         | 3    |               | Eject r l v      |          |  |  |  |
| . 1                                     | 4    |               | Supporting Brack | 1        |  |  |  |
| P/N: T2 7                               | (5)  | GB/T6170-2000 | M rwNtKt         |          |  |  |  |
| F/IN. 12 /                              | 6    | B 2 -88       | M10 Cap Nut      |          |  |  |  |
|                                         | 7    |               | Fixing Knob      |          |  |  |  |
|                                         | 8    | 2             | B It             |          |  |  |  |
|                                         | 9    |               | M8 Expnnrw       |          |  |  |  |
|                                         | 1    | T             | -Br kt           |          |  |  |  |
|                                         | 2    | Р             | hr               | ii ii    |  |  |  |
|                                         | 3    |               | Eject r l v      |          |  |  |  |
|                                         | 4    | 222           | Supporting Brack |          |  |  |  |
| P/N: T3300                              | (5)  | GB/T6170-2000 | M1 rwNtKt        |          |  |  |  |
| P/N: 15500                              | 6    | В -           | M10 Cap Nut      |          |  |  |  |
|                                         | 7    |               | Fixing Knob      |          |  |  |  |
|                                         | 8    | 2             | B It             |          |  |  |  |
|                                         | 9    |               | M8 Exp n n rw    |          |  |  |  |
| 0                                       | 1    | T554          | -Br k t          |          |  |  |  |
|                                         | 2    | P *           | hr               |          |  |  |  |
|                                         | 3    |               | Eject r l v      |          |  |  |  |
|                                         | 4    | 222           | Supporting Brack |          |  |  |  |
|                                         | (5)  | GB/T6170-2000 | M rwNtKt         |          |  |  |  |
| P/N: T5540<br>T540 in previous version) | 6    | В -           | M10 Cap Nut      |          |  |  |  |
| 1340 III previous version)              | 7    |               | Fixing Knob      |          |  |  |  |
|                                         | 8    | 2             | B It             | Ť        |  |  |  |
|                                         | 9    |               | M8 Expnnrw       | 1        |  |  |  |
|                                         | 1    | T4 5          | 2 -Br k t        |          |  |  |  |
|                                         | 2    | P *           | hr               |          |  |  |  |
|                                         | 3    |               | Eject r l v      |          |  |  |  |
| 2"                                      | 4    |               | Supporting Brack |          |  |  |  |
|                                         | (5)  | GB/T6170-2000 | M rwNtKt         |          |  |  |  |
| P/N: T4350                              | 6    | В -           | M10 Cap Nut      |          |  |  |  |
|                                         | 7    | 1             | Fixing Knob      |          |  |  |  |
|                                         | 8    | 2             | B lt             |          |  |  |  |
|                                         | 9    |               | M8 Exp n n r w   |          |  |  |  |