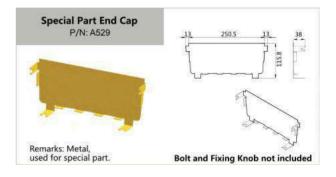

s

| Aliciol Support               | ∪∠ |
|-------------------------------|----|
| Trapeze Support               | 35 |
| Top of Rack / Cabinet Support |    |
| Auxiliary Framing support     |    |
| Wall Support                  |    |

# 2"(2"×2"50MM × 50MM)



















# 2"(2"×2" 50MM × 50MM)













# 4" (4"×4" 100MM × 100MM)













<sup>\*</sup> Other length is available upon request.











# 4" (4"×4" 100MM × 100MM)























# 4" (4"×4" 100MM × 100MM)













# 6" (4"×6" 100MM × 150MM)













\* Other length is available upon request.











11

# 6" (4"×6" 100MM × 150MM)























FTTH

# 6" (4"×6" 100MM × 150MM)











FTTH

# 10" (4"×10" 100MM × 250MM)























# 10" (4"×10" 100MM × 250MM)











# 12" (4"×12" 100MM × 300MM)













\* Other length is available upon request.









# 12" (4"×12" 100MM × 300MM)























# 12" (4"×12" 100MM × 300MM)













| Remarks: |  |
|----------|--|
|          |  |
|          |  |
|          |  |
|          |  |
|          |  |
|          |  |
|          |  |
|          |  |
|          |  |
|          |  |
|          |  |
|          |  |
|          |  |
|          |  |
|          |  |
|          |  |
|          |  |
|          |  |
|          |  |

# **INSTALLATION GUIDE**







|           | Coupler Kit. A For Straight Sections |     |                   |          |           |      |     |                   |          |  |  |  |
|-----------|--------------------------------------|-----|-------------------|--------