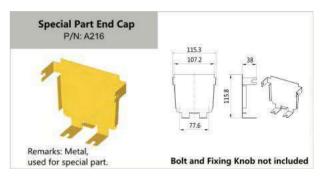

2 |
|-----------------------------------------------------|
| 2" Fixed Exit with Flex Tube / Trumpet Flare Drop   |
| 4" Quick Exit with Flex Tube / Trumpet Flare Drop 1 |
| 4" Quick Exit with Flex Tube / Trumpet Flare Drop 2 |
| 4" Fixed Exit with Flex Tube / Trumpet Flare Drop   |
| Downspout with Trumpet Flare / Trumpet Flare Drop30 |



# P20~21 - Installation / Supporting Systems

| Aliciol Support               | ∪∠ |
|-------------------------------|----|
| Trapeze Support               | 35 |
| Top of Rack / Cabinet Support |    |
| Auxiliary Framing support     |    |
| Wall Support                  |    |

# 2"(2"×2"50MM × 50MM)



















# 2"(2"×2" 50MM × 50MM)













# 4" (4"×4" 100MM × 100MM)













<sup>\*</sup> Other length is available upon request.











# 4" (4"×4" 100MM × 100MM)























# 4" (4"×4" 100MM × 100MM)













# 6" (4"×6" 100MM × 150MM)













\* Other length is available upon request.











11

# 6" (4"×6" 100MM × 150MM)























FTTH

# 6" (4"×6" 100MM × 150MM)











FTTH

# 10" (4"×10" 100MM × 250MM)























# 10" (4"×10" 100MM × 250MM)











# 12" (4"×12" 100MM × 300MM)













\* Other length is available upon request.









# 12" (4"×12" 100MM × 300MM)























# 12" (4"×12" 100MM × 300MM)













| Remarks: |  |
|----------|--|
|          |  |
|          |  |
|          |  |
|          |  |
|          |  |
|          |  |
|          |  |
|          |  |
|          |  |
|          |  |
|          |  |
|          |  |