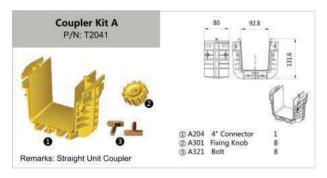

# **INSTALLATION GUIDE**

|           | Coupler Kit. A For Straight Sections |     |                   |          |           |      |     |                   |          |  |  |  |
|-----------|--------------------------------------|-----|-------------------|----------|-----------|------|-----|-------------------|----------|--|--|--|
|           | Item                                 | P/N | Part              | Quantity |           | Item | P/N | Part              | Quantity |  |  |  |
|           | 1                                    | 2 4 |                   |          |           | 1    |     |                   | 1        |  |  |  |
| P/N: T20  | 2                                    |     | 4" Coupler Kit A  |          | P/N: T 6  | 2    |     | 6" Coupler Kit A  |          |  |  |  |
| P/IN. 120 | 3                                    | 2   |                   |          | P/N. 1 0  | 3    | 2   |                   |          |  |  |  |
| 1 "       | 1                                    | 5   |                   |          | 2"        | 1    | 4   |                   |          |  |  |  |
| P/N: T 02 | 2                                    |     | 10" Coupler Kit A |          | P/N: T 28 | 2    |     | 12" Coupler Kit A |          |  |  |  |
| ,         | 3                                    | 2   |                   | 1        |           | 3    | 2   |                   |          |  |  |  |