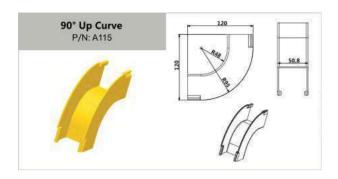

Adapter       | 20  |



# P24~30 - Exit Drop Options

| 2" Quick Exit with Flex Tube / Trumpet Flare Drop 2 |
|-----------------------------------------------------|
| 2" Fixed Exit with Flex Tube / Trumpet Flare Drop   |
| 4" Quick Exit with Flex Tube / Trumpet Flare Drop 1 |
| 4" Quick Exit with Flex Tube / Trumpet Flare Drop 2 |
| 4" Fixed Exit with Flex Tube / Trumpet Flare Drop   |
| Downspout with Trumpet Flare / Trumpet Flare Drop30 |



# P20~21 - Installation / Supporting Systems

| Aliciol Support               | ∪∠ |
|-------------------------------|----|
| Trapeze Support               | 35 |
| Top of Rack / Cabinet Support |    |
| Auxiliary Framing support     |    |
| Wall Support                  |    |

# 2"(2"×2"50MM × 50MM)



















# 2"(2"×2" 50MM × 50MM)













# 4" (4"×4" 100MM × 100MM)













<sup>\*</sup> Other length is available upon request.











# 4" (4"×4" 100MM × 100MM)























# 4" (4"×4" 100MM × 100MM)













# 6" (4"×6" 100MM × 150MM)













\* Other length is available upon request.











11

# 6" (4"×6" 100MM × 150MM)























FTTH

# 6" (4"×6" 100MM × 150MM)











FTTH

# 10" (4"×10" 100MM × 250MM)























# 10" (4"×10" 100MM × 250MM)











# 12" (4"×12" 100MM × 300MM)













\* Other length is available upon request.









# 12" (4"×12" 100MM × 300MM)























# 12" (4"×12" 100MM × 300MM)













| Remarks: |  |
|----------|--|
|          |  |
|          |  |
|          |  |
|          |  |
|          |  |
|