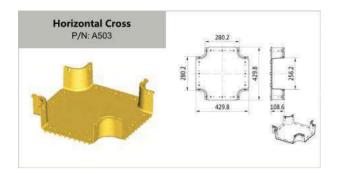

Systems

| Aliciol Support               | ∪∠ |
|-------------------------------|----|
| Trapeze Support               | 35 |
| Top of Rack / Cabinet Support |    |
| Auxiliary Framing support     |    |
| Wall Support                  |    |

# 2"(2"×2"50MM × 50MM)



















# 2"(2"×2" 50MM × 50MM)













# 4" (4"×4" 100MM × 100MM)













<sup>\*</sup> Other length is available upon request.











# 4" (4"×4" 100MM × 100MM)























# 4" (4"×4" 100MM × 100MM)













# 6" (4"×6" 100MM × 150MM)













\* Other length is available upon request.











11

# 6" (4"×6" 100MM × 150MM)























FTTH

# 6" (4"×6" 100MM × 150MM)











FTTH

# 10" (4"×10" 100MM × 250MM)























# 10" (4"×10" 100MM × 250MM)











# 12" (4"×12" 100MM × 300MM)













\* Other length is available upon request.









# 12" (4"×12" 100MM × 300MM)























# 12" (4"×12" 100MM × 300MM)













| Remarks: |  |
|----------|--|
|          |  |
|          |  |
|          |  |
|          |  |
|          |  |
|          |  |
|          |  |
|          |  |
|          |  |
|          |  |
|          |  |
|          |  |
|          |  |
|          |  |
|          |  |
|          |  |
|          |  |
|          |  |
|          |  |

# **INSTALLATION GUIDE**







|           | Coupler Kit. A For Straight Sections |     |                   |          |           |      |     |                   |          |  |  |  |
|-----------|--------------------------------------|-----|-------------------|--