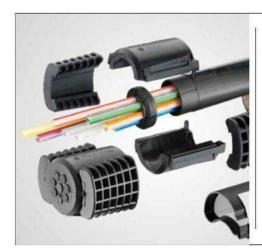

#### Fiber Optic Splice Closure

- FITH DROP CABLE TYPE FIBER OPTIC SPLICE AND SPLITTER CLOSURE
- FIBER OPTIC SPLICE TRAY
- FIBER OPTIC SPLICE CLOSURE

#### Optical Cable Duct

- CABLE DUCT