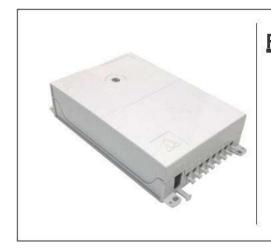

#### Fiber Distribution Box

- RDB SPLICING/SPLITTING UP TO 2 FO
- RDB SPLICING/SPLITTING UP TO 4 FO
- RDB SPLICING/SPLITTING UP TO 8 FO
- RDB SPLICING/SPLITTING UP TO 12 FO
- RDB SPLICING/SPLITTING UP TO 16 FO
- RDB SPLICING/SPLITTING UP TO 24 FO
- RDB SPLICING/SPLITTING UP TO 48 FO

- ROE TIM SPLICING/SPLITTING UP TO 8 FO
- ROE TIM SPLICING/SPLITTING UP TO 16 FO
- ROE TIM SPLICING/SPLITTING UP TO 32 FO
- ROE TIM SPLICING/SPLITTING UP TO 48 FO
- PTE OF SPLICING UP TO 24 FO
- PTE OF SPLICING UP TO 48 FO