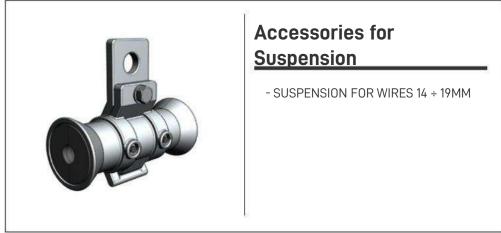

## Pole mounting Accessories

Out Line S.r.l. <back to menu

Fiber distribution box for 2/4 UI for aerial or wall installation

Fiber distribution box for 6 UI for pole or wall installation

## Pole mounting Accessories

Out Line S.r.l. <br/>
<b