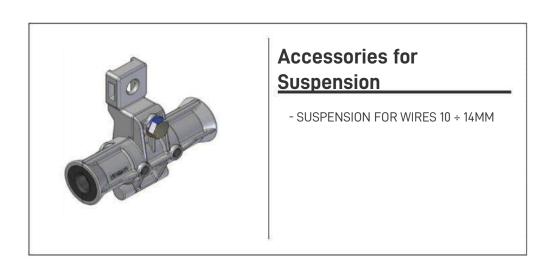

## Pole mounting Accessories

Out Line S.r.l. <back to menu

Fiber distribution box for 2/4 UI for aerial or wall installation

Fiber distribution box for 6 UI for pole or wall installation

## Pole mounting Accessories

Out Line S.r.l. <br/>
<b