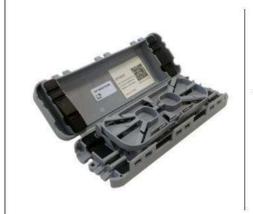

#### Fiber Distribution Box

- RDB SPLICING/SPLITTING UP TO 2 FO
- RDB SPLICING/SPLITTING UP TO 4 FO
- RDB SPLICING/SPLITTING UP TO 8 FO
- RDB SPLICING/SPLITTING UP TO 12 FO
- RDB SPLICING/SPLITTING UP TO 16 FO
- RDB SPLICING/SPLITTING UP TO 24 FO
- RDB SPLICING/SPLITTING UP TO 48 FO

- ROE TIM SPLICING/SPLITTING UP TO 8 FO
- ROE TIM SPLICING/SPLITTING UP TO 16 FO
- ROE TIM SPLICING/SPLITTING UP TO 32 FO
- ROE TIM SPLICING/SPLITTING UP TO 48 FO
- PTE OF SPLICING UP TO 24 FO
- PTE OF SPLICING UP TO 48 FO