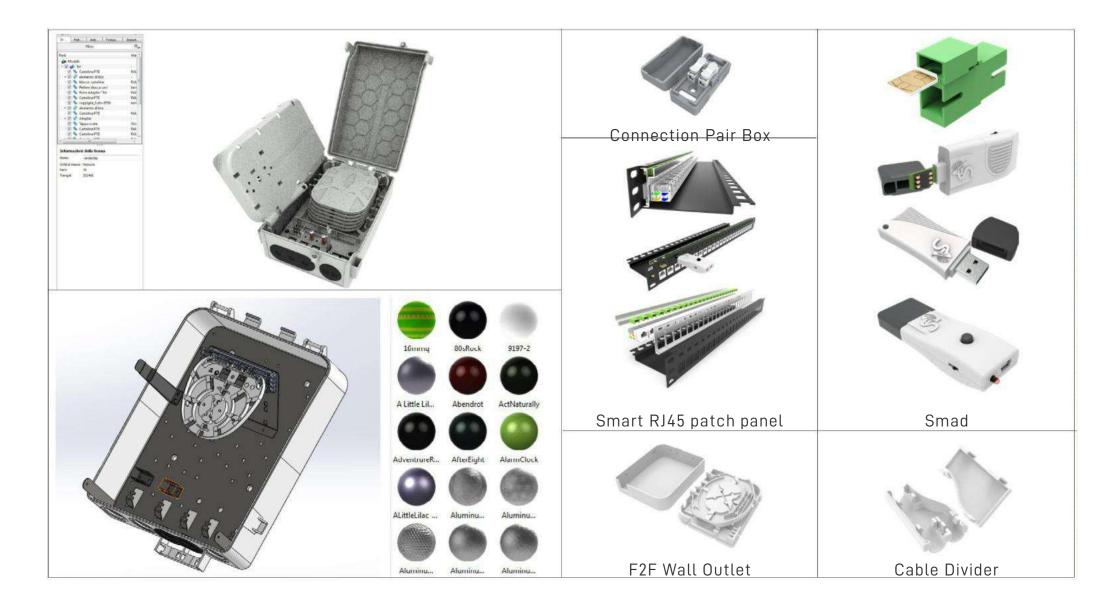

#### Fiber Distribution Box

- RDB SPLICING/SPLITTING UP TO 2 FO
- RDB SPLICING/SPLITTING UP TO 4 FO
- RDB SPLICING/SPLITTING UP TO 8 FO
- RDB SPLICING/SPLITTING UP TO 12 FO
- RDB SPLICING/SPLITTING UP TO 16 FO
- RDB SPLICING/SPLITTING UP TO 24 FO
- RDB SPLICING/SPLITTING UP TO 48 FO

- ROE TIM SPLICING/SPLITTING UP TO 8 FO
- ROE TIM SPLICING/SPLITTING UP TO 16 FO
- ROE TIM SPLICING/SPLITTING UP TO 32 FO
- ROE TIM SPLICING/SPLITTING UP TO 48 FO
- PTE OF SPLICING UP TO 24 FO
- PTE OF SPLICING UP TO 48 FO

#### Wall Outlet

- -1F0 WALL OUTLET
- 2 FO WALL OUTLET
- 4 FO WALL OUTLET

#### Cable Divider

- 1 TUBE RISER CABLE DIVIDER