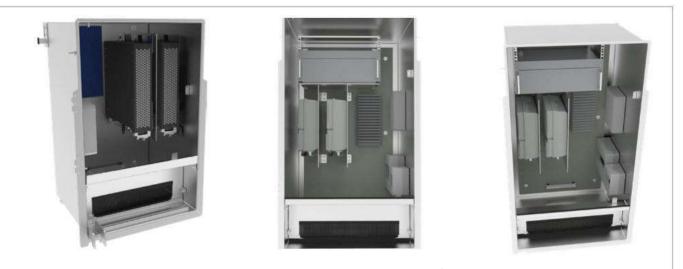

#### Fiber Distribution Box

- RDB SPLICING/SPLITTING UP TO 2 FO
- RDB SPLICING/SPLITTING UP TO 4 FO
- RDB SPLICING/SPLITTING UP TO 8 FO
- RDB SPLICING/SPLITTING UP TO 12 FO
- RDB SPLICING/SPLITTING UP TO 16 FO
- RDB SPLICING/SPLITTING UP TO 24 FO
- RDB SPLICING/SPLITTING UP TO 48 FO

- ROE TIM SPLICING/SPLITTING UP TO 8 FO
- ROE TIM SPLICING/SPLITTING UP TO 16 FO
- ROE TIM SPLICING/SPLITTING UP TO 32 FO
- ROE TIM SPLICING/SPLITTING UP TO 48 FO
- PTE OF SPLICING UP TO 24 FO
- PTE OF SPLICING UP TO 48 FO