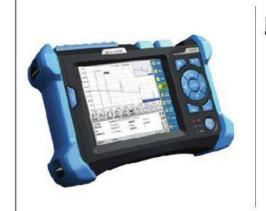

# **Fiber Optic System**

Out Line S.r.l.



<back to menu



#### Wall Outlet

- -1F0 WALL OUTLET
- 2 FO WALL OUTLET
- 4 FO WALL OUTLET



#### Floor Distribution Box

- 1 RISER CABLE 8 FO FLOOR DISTRIBUTION BOX
- 2 RISER CABLES 16 F0 FLOOR DISTRIBUTION BOX



#### **Hybrid Wall**

- -1RJ AND 1SC/LC HYBRID WALL OUTLET
- 1 RJ11, 1 RJ25 AND 1 SC HYBRID WALL OUTLET TIM



#### Cable Divider

- 1 TUBE RISER CABLE DIVIDER



# **Optical Tools**





Out Line S.r.l. <br/>
<b



#### **Full Case for Jointers**

- FIBER OPTICS - FULL CASE FOR JOINTERS



#### **Cutting and Stripping Tools**

- CUTTING AND STRIPPING TOOLS



#### **Polishing Tools**

- POLISHING TOOLS\_DATASHEET



## **Optical Instruments**

# **Optical Instruments**

Kalentel every connection counts



Out Line S.r.l. <br/>
<b



#### **MeasuringInstrumentsOTDR**

- FIBER OPTICS - MEASURING INSTRU MENTS OTDR



#### Easy Splicer

- EASY SPLICER



#### 740 FTTx Fusion Splicer

- 740 FTTX FUSION SPLICER



### Microducts

Kalentel every connection counts



Out Line S.r.l.

<back to menu



#### Micro Ducts

- MICRODUCT



**Pole mounting Accessories** 



## Pole mounting Accessories





Out Line S.r.l. <back to menu



Fiber distribution box for 2/4 UI for aerial or wall installation



Fiber distribution box for 6 UI for pole or wall installation





## Pole mounting Accessories



Out Line S.r.l. <br/>
<b