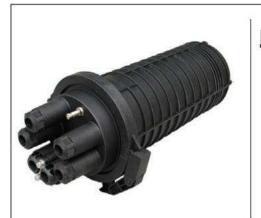

#### Fiber Optic Splice Closure

- FITH DROP CABLE TYPE FIBER OPTIC SPLICE AND SPLITTER CLOSURE
- FIBER OPTIC SPLICE TRAY
- FIBER OPTIC SPLICE CLOSURE