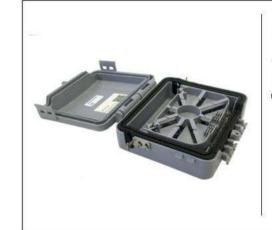

## Pole mounting Accessories

Out Line S.r.l. <back to menu

Fiber distribution box for 2/4 UI for aerial or wall installation

Fiber distribution box for 6 UI for pole or wall installation