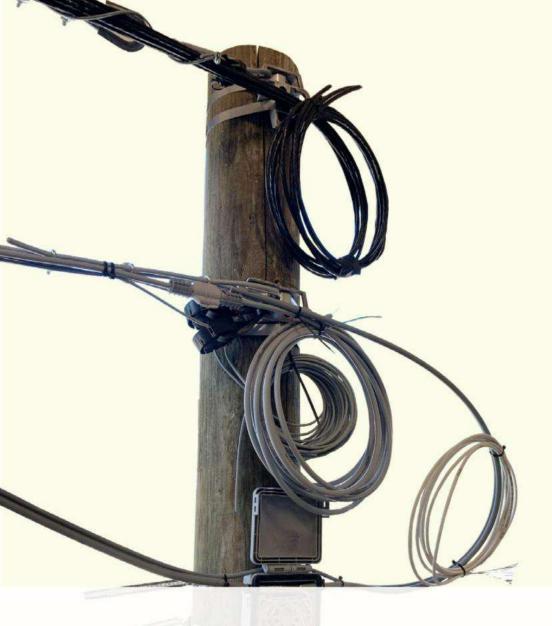

## Pole mounting Accessories

Out Line S.r.l. <back to menu

Fiber distribution box for 2/4 UI for aerial or wall installation

Fiber distribution box for 6 UI for pole or wall installation

## Pole mounting Accessories

Out Line S.r.l. <br/>
<b