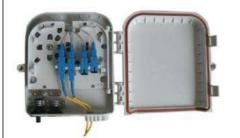

#### Fiber Distribution Box

- RDB SPLICING/SPLITTING UP TO 2 FO
- RDB SPLICING/SPLITTING UP TO 4 FO
- RDB SPLICING/SPLITTING UP TO 8 FO
- RDB SPLICING/SPLITTING UP TO 12 FO
- RDB SPLICING/SPLITTING UP TO 16 FO
- RDB SPLICING/SPLITTING UP TO 24 FO
- RDB SPLICING/SPLITTING UP TO 48 FO

- ROE TIM SPLICING/SPLITTING UP TO 8 FO
- ROE TIM SPLICING/SPLITTING UP TO 16 FO
- ROE TIM SPLICING/SPLITTING UP TO 32 FO
- ROE TIM SPLICING/SPLITTING UP TO 48 FO
- PTE OF SPLICING UP TO 24 FO
- PTE OF SPLICING UP TO 48 FO