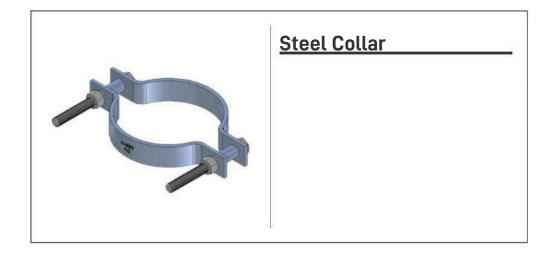

## Pole mounting Accessories

Out Line S.r.l. <back to menu

Fiber distribution box for 2/4 UI for aerial or wall installation

Fiber distribution box for 6 UI for pole or wall installation

## Pole mounting Accessories

Out Line S.r.l. <br/>
<b