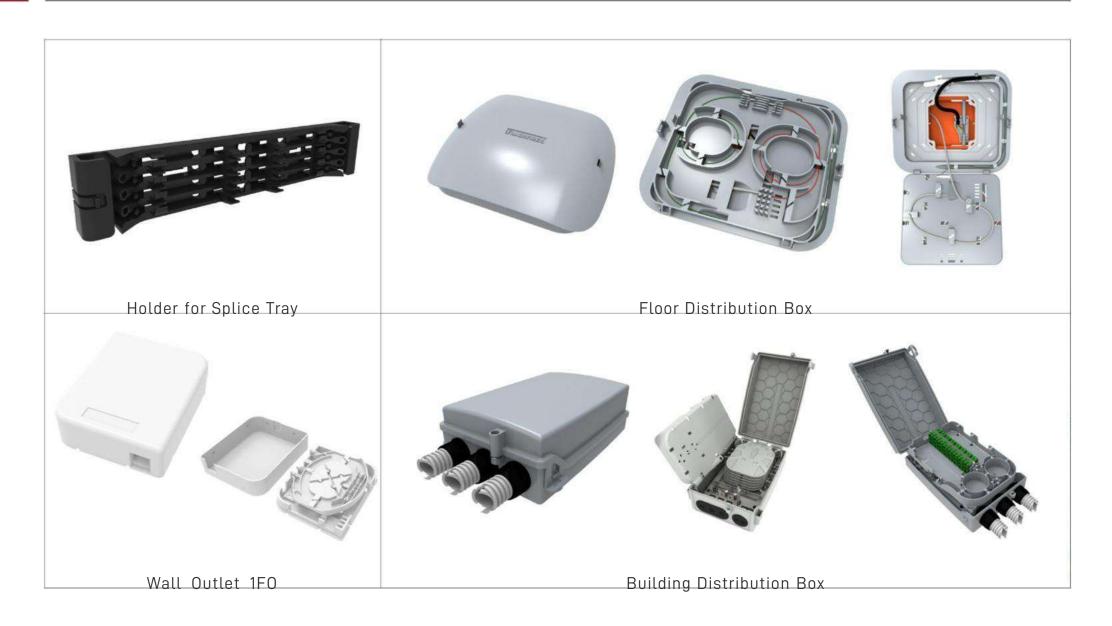

#### Wall Outlet

- -1F0 WALL OUTLET
- 2 FO WALL OUTLET
- 4 FO WALL OUTLET

#### Floor Distribution Box

- 1 RISER CABLE 8 FO FLOOR DISTRIBUTION BOX
- 2 RISER CABLES 16 F0 FLOOR DISTRIBUTION BOX

#### **Hybrid Wall**

- -1RJ AND 1SC/LC HYBRID WALL OUTLET
- 1 RJ11, 1 RJ25 AND 1 SC HYBRID WALL OUTLET TIM

#### Cable Divider

- 1 TUBE RISER CABLE DIVIDER