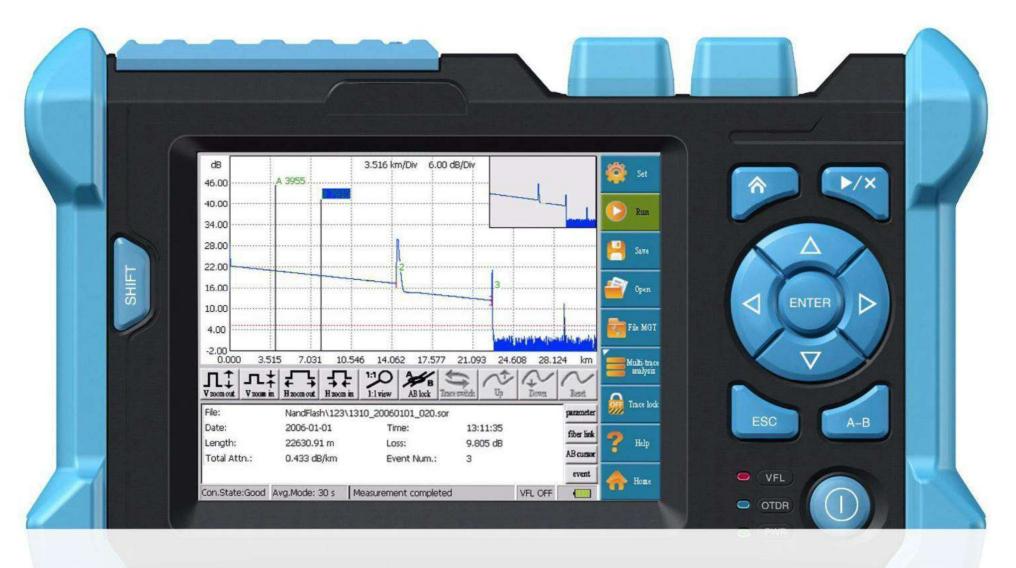

LICING/SPLITTING UP TO 48 FO
- PTE OF SPLICING UP TO 24 FO
- PTE OF SPLICING UP TO 48 FO



Fiber Optic System - FTTH

# **Fiber Optic System**

Out Line S.r.l.



<back to menu



#### Wall Outlet

- -1F0 WALL OUTLET
- 2 FO WALL OUTLET
- 4 FO WALL OUTLET



#### Floor Distribution Box

- 1 RISER CABLE 8 FO FLOOR DISTRIBUTION BOX
- 2 RISER CABLES 16 F0 FLOOR DISTRIBUTION BOX



#### **Hybrid Wall**

- -1RJ AND 1SC/LC HYBRID WALL OUTLET
- 1 RJ11, 1 RJ25 AND 1 SC HYBRID WALL OUTLET TIM



#### Cable Divider

- 1 TUBE RISER CABLE DIVIDER



# **Optical Tools**





Out Line S.r.l. <br/>
<b



#### **Full Case for Jointers**

- FIBER OPTICS - FULL CASE FOR JOINTERS



#### **Cutting and Stripping Tools**

- CUTTING AND STRIPPING TOOLS



#### **Polishing Tools**

- POLISHING TOOLS\_DATASHEET



## **Optical Instruments**

# **Optical Instruments**

Kalentel every connection counts



Out Line S.r.l. <br/>
<b



#### **MeasuringInstrumentsOTDR**

- FIBER OPTICS - MEASURING INSTRU MENTS OTDR



#### Easy Splicer

- EASY SPLICER



#### 740 FTTx Fusion Splicer

- 740 FTTX FUSION SPLICER



### Microducts

Kalentel every connection counts



Out Line S.r.l.

<back to menu



#### Micro Ducts

- MICRODUCT



**Pole mounting Accessories** 



## Pole mounting Accessories





Out Line S.r.l. <back to menu



Fiber distribution box for 2/4 UI for aerial or wall installation



Fiber distribution box for 6 UI for pole or wall installation





## Pole mounting Accessories



Out Line S.r.l. <br/>
<b